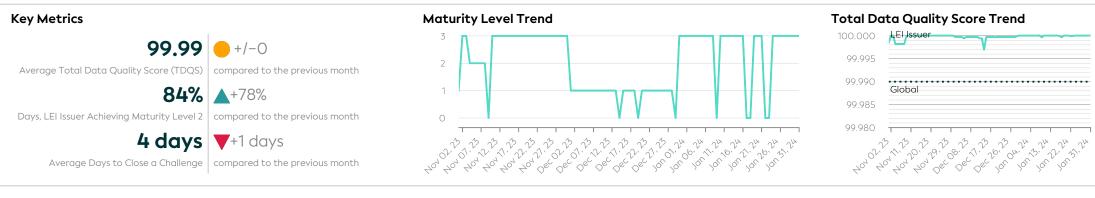

#### **Maturity Level Performance** Maturity Level 0 Maturity Level 1 **Maturity Level 2** Maturity Level 3 28/31 **26/31** 2/31 26/31 23/30 2/31 26/31 (3%) (10%) (16%) (90%) (84%) (93%) (6%) (77%) (6%) (84%) Days with Insufficient Days with Required Days with Expected Days with Excellent Quality Quality Quality Quality

## **Top 5 Failing Checks**

| Check ID | Avg. Number of<br>Check Failures | Maturity<br>Level | Quality Criterion |
|----------|----------------------------------|-------------------|-------------------|
| C000406  | <1 (+199.69%)                    | Required          | Uniqueness        |
| C000366  | <1 (+99.69%)                     | Required          | Consistency       |
| C000180  | <1 (-)                           | Expected          | Uniqueness        |
| C000253  | <1 (-74.96%)                     | Expected          | Consistency       |
| N/A      | - (-)                            | -                 | -                 |

## **Data Quality Criteria**

| Quality Criterion<br>(No. of Checks) | Data Quality Score (DQS)<br>Trend (Nov - Jan) | Avg.<br>DQS | Avg. Number of<br>Check Failures |
|--------------------------------------|-----------------------------------------------|-------------|----------------------------------|
| Accessibility (11)                   |                                               | 100.00      | 0 (0.00%)                        |
| Accuracy (12)                        |                                               | 100.00      | 0 (0.00%)                        |
| Completeness (9)                     |                                               | 100.00      | 0 (0.00%)                        |
| Comprehensiveness (                  | 10)                                           | 100.00      | 0 (0.00%)                        |
| Consistency (23)                     | V                                             | 99.99       | <1 (<0.01%)                      |
| Currency (1)                         |                                               | 100.00      | 0 (0.00%)                        |
| Integrity (23)                       |                                               | 100.00      | 0 (0.00%)                        |
| Provenance (10)                      |                                               | 100.00      | 0 (0.00%)                        |
| Representation (7)                   |                                               | 100.00      | 0 (0.00%)                        |
| Timeliness (2)                       |                                               | 100.00      | 0 (0.00%)                        |
| Uniqueness (7)                       |                                               | 99.99       | <1 (<0.01%)                      |
| Validity (27)                        |                                               | 100.00      | 0 (0.00%)                        |

## **Statistics**

| Total LEI Records 9,449 (+0.78%) Active Entities Managed 8,754 (+0.61%) New Issued LEIs 60 (-1.64%) Renewed LEIs 497 (-14.01%) Lapsed LEIs 2,281 (+2.24%) Countries 2 (+/-0.00%)  LEIs with Values Parent Relationships 455 (+0.66%) Complete Parent Information 8,880 (+0.68%) Fund Relationships 363 (+0.83%)  Marked Duplicates Values Total LEIs 23 (+/-0.00%) Total LEIs in Percentage 1% (-0.77%) New Marked LEIs 0 (+/-0.00%) Challenges Values New Challenges 24 (+140.00%) Closed Challenges 24 (+100.00%) Closed Challenges with Update 1 (+/-0.00%) Files Values                                                                                                                                                                                                                                                                                              |                                |                |
|--------------------------------------------------------------------------------------------------------------------------------------------------------------------------------------------------------------------------------------------------------------------------------------------------------------------------------------------------------------------------------------------------------------------------------------------------------------------------------------------------------------------------------------------------------------------------------------------------------------------------------------------------------------------------------------------------------------------------------------------------------------------------------------------------------------------------------------------------------------------------|--------------------------------|----------------|
| Active Entities Managed 8,754 (+0.61%) New Issued LEIs 60 (-1.64%) Renewed LEIs 497 (-14.01%) Lapsed LEIs 2,281 (+2.24%) Countries 2 (+/-0.00%)  LEIs with Values Parent Relationships 455 (+0.66%) Complete Parent Information 8,880 (+0.68%) Fund Relationships 363 (+0.83%)  Marked Duplicates Values Total LEIs 23 (+/-0.00%) Total LEIs in Percentage <1% (-0.77%) New Marked LEIs 0 (+/-0.00%) Challenges Values New Challenges 24 (+140.00%) Closed Challenges 24 (+100.00%) Closed Challenges with Update 1 (+/-0.00%) Avg. Days to Close a Challenge 4 (+29.57%)  Files Values                                                                                                                                                                                                                                                                                  | Totals                         | Values         |
| New Issued LEIs         60 (-1.64%)           Renewed LEIs         497 (-14.01%)           Lapsed LEIs         2,281 (+2.24%)           Countries         2 (+/-0.00%)           LEIs with         Values           Parent Relationships         455 (+0.66%)           Complete Parent Information         8,880 (+0.68%)           Fund Relationships         363 (+0.83%)           Marked Duplicates         Values           Total LEIs         23 (+/-0.00%)           New Marked LEIs         0 (+/-0.00%)           Challenges         Values           New Challenges         24 (+140.00%)           Closed Challenges         24 (+100.00%)           Closed Challenges with Update         1 (+/-0.00%)           Avg. Days to Close a Challenge         4 (+29.57%)           Files         Values           No. of Days per Month with         31 (+3.23%) | Total LEI Records              | 9,449 (+0.78%) |
| Renewed LEIs 497 (-14.01%) Lapsed LEIs 2,281 (+2.24%) Countries 2 (+/-0.00%)  LEIs with Values Parent Relationships 455 (+0.66%) Complete Parent Information 8,880 (+0.68%) Fund Relationships 363 (+0.83%)  Marked Duplicates Values Total LEIs 23 (+/-0.00%) Total LEIs in Percentage <1% (-0.77%) New Marked LEIs 0 (+/-0.00%) Challenges Values New Challenges 24 (+140.00%) Closed Challenges 24 (+100.00%) Closed Challenges with Update 1 (+/-0.00%) Files Values No. of Days per Month with 31 (+3.23%)                                                                                                                                                                                                                                                                                                                                                          | Active Entities Managed        | 8,754 (+0.61%) |
| Lapsed LEIs  Countries  2 (+/-0.00%)  LEIs with  Parent Relationships  Complete Parent Information  Fund Relationships  Marked Duplicates  Total LEIs  Total LEIs in Percentage  New Marked LEIs  Challenges  New Challenges  Closed Challenges  Avg. Days to Close a Challenge  Values  2,281 (+2.24%)  2 (+/-0.00%)  4,55 (+0.66%)  8,880 (+0.68%)  76 (+0.83%)  Values  76 (-0.77%)  Values                                                                                                                                                                                                                                                                                                   | New Issued LEIs                | 60 (-1.64%)    |
| Countries 2 (+/-0.00%)  LEIs with Values  Parent Relationships 455 (+0.66%)  Complete Parent Information 8,880 (+0.68%)  Fund Relationships 363 (+0.83%)  Marked Duplicates Values  Total LEIs 23 (+/-0.00%)  Total LEIs in Percentage <1% (-0.77%)  New Marked LEIs 0 (+/-0.00%)  Challenges Values  New Challenges 24 (+140.00%)  Closed Challenges 24 (+100.00%)  Closed Challenges with Update 1 (+/-0.00%)  Avg. Days to Close a Challenge 4 (+29.57%)  Files Values                                                                                                                                                                                                                                                                                                                                                                                                | Renewed LEIs                   | 497 (-14.01%)  |
| LEIs with  Parent Relationships Complete Parent Information Fund Relationships  Marked Duplicates  Total LEIs Total LEIs in Percentage New Marked LEIs  Challenges  New Challenges  Closed Challenges  Avg. Days to Close a Challenge  No. of Days per Month with  Values 455 (+0.66%) 8,880 (+0.68%) 8,880 (+0.68%) 766%  Values 1058  Values 1069  Values 1169  Values                                                                                                                                                                                                                                                                                                                                     | Lapsed LEIs                    | 2,281 (+2.24%) |
| Parent Relationships 455 (+0.66%) Complete Parent Information 8,880 (+0.68%) Fund Relationships 363 (+0.83%)  Marked Duplicates Values Total LEIs 23 (+/-0.00%) Total LEIs in Percentage <1% (-0.77%) New Marked LEIs 0 (+/-0.00%) Challenges Values New Challenges 24 (+140.00%) Closed Challenges 24 (+100.00%) Closed Challenges with Update 1 (+/-0.00%) Avg. Days to Close a Challenge 4 (+29.57%)  Files Values                                                                                                                                                                                                                                                                                                                                                                                                                                                    | Countries                      | 2 (+/-0.00%)   |
| Complete Parent Information 8,880 (+0.68%) Fund Relationships 363 (+0.83%)  Marked Duplicates Values Total LEIs 23 (+/-0.00%) Total LEIs in Percentage <1% (-0.77%) New Marked LEIs 0 (+/-0.00%)  Challenges Values New Challenges 24 (+140.00%) Closed Challenges 24 (+100.00%) Closed Challenges with Update 1 (+/-0.00%) Avg. Days to Close a Challenge 4 (+29.57%)  Files Values No. of Days per Month with 31 (+3.23%)                                                                                                                                                                                                                                                                                                                                                                                                                                              | LEIs with                      | Values         |
| Fund Relationships  363 (+0.83%)  Marked Duplicates  Total LEIs  Total LEIs in Percentage  New Marked LEIs  Challenges  New Challenges  Closed Challenges  Closed Challenges with Update  Avg. Days to Close a Challenge  No. of Days per Month with  31 (+3 23%)                                                                                                                                                                                                                                                                                                                                                                                                                                                                                                                                                                                                        | Parent Relationships           | 455 (+0.66%)   |
| Marked DuplicatesValuesTotal LEIs23 (+/-0.00%)Total LEIs in Percentage<1% (-0.77%)                                                                                                                                                                                                                                                                                                                                                                                                                                                                                                                                                                                                                                                                                                                                                                                       | Complete Parent Information    | 8,880 (+0.68%) |
| Total LEIs  Total LEIs in Percentage  Values  New Marked LEIs  O (+/-0.00%)  Challenges  New Challenges  Closed Challenges  Closed Challenges  Avg. Days to Close a Challenge  Values  Values  Values  1 (+/-0.00%)  Values  Values  Values  Values  Values                                                                                                                                                                                                                                                                                                                                                                                                                                                                                                                                                                                                              | Fund Relationships             | 363 (+0.83%)   |
| Total LEIs in Percentage <1% (-0.77%) New Marked LEIS 0 (+/-0.00%)  Challenges Values New Challenges 24 (+140.00%) Closed Challenges 24 (+100.00%) Closed Challenges with Update 1 (+/-0.00%) Avg. Days to Close a Challenge 4 (+29.57%)  Files Values No. of Days per Month with 31 (+3.23%)                                                                                                                                                                                                                                                                                                                                                                                                                                                                                                                                                                            | Marked Duplicates              | Values         |
| New Marked LEIs  O (+/-0.00%)  Challenges  New Challenges  Closed Challenges  Closed Challenges  Values  1 (+/-0.00%)  Avg. Days to Close a Challenge  Values  No. of Days per Month with                                                                                                                                                                                                                                                                                                                                                                                                                                                                                                                                                                                                                                                                                | Total LEIs                     | 23 (+/-0.00%)  |
| Challenges Values New Challenges 24 (+140.00%) Closed Challenges 24 (+100.00%) Closed Challenges with Update 1 (+/-0.00%) Avg. Days to Close a Challenge 4 (+29.57%) Files Values No. of Days per Month with 31 (+3.23%)                                                                                                                                                                                                                                                                                                                                                                                                                                                                                                                                                                                                                                                 | Total LEIs in Percentage       | <1% (-0.77%)   |
| New Challenges 24 (+140.00%) Closed Challenges 24 (+100.00%) Closed Challenges with Update 1 (+/-0.00%) Avg. Days to Close a Challenge 4 (+29.57%)  Files Values No. of Days per Month with 31 (+3.23%)                                                                                                                                                                                                                                                                                                                                                                                                                                                                                                                                                                                                                                                                  | New Marked LEIs                | 0 (+/-0.00%)   |
| Closed Challenges 24 (+100.00%) Closed Challenges with Update 1 (+/-0.00%) Avg. Days to Close a Challenge 4 (+29.57%)  Files Values No. of Days per Month with 31 (+3.23%)                                                                                                                                                                                                                                                                                                                                                                                                                                                                                                                                                                                                                                                                                               | Challenges                     | Values         |
| Closed Challenges with Update 1 (+/-0.00%)  Avg. Days to Close a Challenge 4 (+29.57%)  Files Values  No. of Days per Month with 31 (+3.23%)                                                                                                                                                                                                                                                                                                                                                                                                                                                                                                                                                                                                                                                                                                                             | New Challenges                 | 24 (+140.00%)  |
| Avg. Days to Close a Challenge 4 (+29.57%)  Files Values  No. of Days per Month with 31 (+3.23%)                                                                                                                                                                                                                                                                                                                                                                                                                                                                                                                                                                                                                                                                                                                                                                         | Closed Challenges              | 24 (+100.00%)  |
| Files Values No. of Days per Month with 31 (+3 23%)                                                                                                                                                                                                                                                                                                                                                                                                                                                                                                                                                                                                                                                                                                                                                                                                                      | Closed Challenges with Update  | 1 (+/-0.00%)   |
| No. of Days per Month with                                                                                                                                                                                                                                                                                                                                                                                                                                                                                                                                                                                                                                                                                                                                                                                                                                               | Avg. Days to Close a Challenge | 4 (+29.57%)    |
| 7 1 1+4 14%                                                                                                                                                                                                                                                                                                                                                                                                                                                                                                                                                                                                                                                                                                                                                                                                                                                              | Files                          | Values         |
|                                                                                                                                                                                                                                                                                                                                                                                                                                                                                                                                                                                                                                                                                                                                                                                                                                                                          | , ·                            | 31 (+3.23%)    |