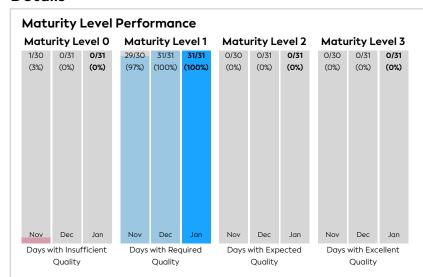

## **EQS**Data Quality Report | January 2024

# **GLEIF** Enabling global identity Protecting digital trust

#### **Summary**



#### **Details**



#### **Top 5 Failing Checks**

| Check ID | Avg. Number of<br>Check Failures | Maturity<br>Level | Quality Criterion |
|----------|----------------------------------|-------------------|-------------------|
| C000346  | 20 (+81.82%)                     | Excellent         | Provenance        |
| C000276  | 19 (+90.00%)                     | Excellent         | Provenance        |
| C000291  | 7 (+16.67%)                      | Expected          | Consistency       |
| C000253  | 6 (+50.00%)                      | Expected          | Consistency       |
| C000323  | 6 (-25.00%)                      | Excellent         | Accuracy          |

### Data Quality World Map



#### **Data Quality Criteria**

| Quality Criterion<br>(No. of Checks) | Data Quality Score (DQS)<br>Trend (Nov - Jan) |