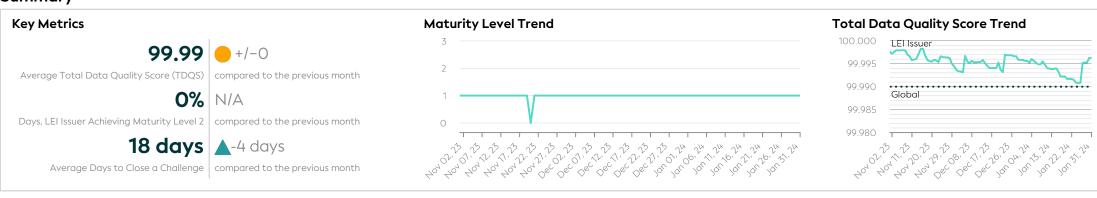

#### **Summary**

#### **Statistics**

| Total LEI Records 171,995 (+1.42%) Active Entities Managed 167,391 (+1.23%) New Issued LEIs 2,189 (+11.57%) Renewed LEIs 9,209 (-11.61%) Lapsed LEIs 59,544 (+1.76%) Countries 160 (+/-0.00%)  LEIs with Values  Complete Parent Information 167,500 (+1.24%) Fund Relationships 3,506 (-0.23%)  Marked Duplicates Values  Total LEIs 299 (+0.67%) Total LEIs in Percentage 1% (-0.74%) New Marked LEIs 2 (+/-0.00%) Challenges Values  Closed Challenges 517 (> +1,000%) Avg. Days to Close a Challenge 18 (-19.81%)  Files Values                                                                                                                                                                                                                                                                                                                                                                                                                                                                                                                                                                                                                                                                                                                                                                                                                                                                                                                                                                                                                                                                                                                                                                                                                                                                                                                                                                                                                                                                                                                                                                                            |                                |                  |
|--------------------------------------------------------------------------------------------------------------------------------------------------------------------------------------------------------------------------------------------------------------------------------------------------------------------------------------------------------------------------------------------------------------------------------------------------------------------------------------------------------------------------------------------------------------------------------------------------------------------------------------------------------------------------------------------------------------------------------------------------------------------------------------------------------------------------------------------------------------------------------------------------------------------------------------------------------------------------------------------------------------------------------------------------------------------------------------------------------------------------------------------------------------------------------------------------------------------------------------------------------------------------------------------------------------------------------------------------------------------------------------------------------------------------------------------------------------------------------------------------------------------------------------------------------------------------------------------------------------------------------------------------------------------------------------------------------------------------------------------------------------------------------------------------------------------------------------------------------------------------------------------------------------------------------------------------------------------------------------------------------------------------------------------------------------------------------------------------------------------------------|--------------------------------|------------------|
| Active Entities Managed  New Issued LEIs  Renewed LEIs  Q,189 (+11.57%) Renewed LEIs  P,209 (-11.61%) Lapsed LEIs  S9,544 (+1.76%) Countries  160 (+/-0.00%)  LEIs with  Parent Relationships  Complete Parent Information Fund Relationships  Total Relationships  Total LEIs  Total LEIs in Percentage  New Marked LEIs  Challenges  New Challenges  Closed Challenges  Avg. Days to Close a Challenge  No. of Days per Month with  167,590 (-11.61%) 167,500 (+1.24%) 167,500 (+1.24%) 167,500 (+1.24%) 167,500 (+1.24%) 167,500 (+1.24%) 167,500 (+1.24%) 167,500 (+1.24%) 167,500 (+1.24%) 167,500 (+1.24%) 167,500 (+1.24%) 167,500 (+1.24%) 167,500 (+1.24%) 167,500 (+1.24%) 167,500 (+1.24%) 167,500 (+1.24%) 167,500 (+1.24%) 167,500 (+1.24%) 167,500 (+1.24%) 167,500 (+1.24%) 167,500 (+1.24%) 167,500 (+1.24%) 167,500 (+1.24%) 167,500 (+1.24%) 167,500 (+1.24%) 167,500 (+1.24%) 167,500 (+1.24%) 167,500 (+1.24%) 167,500 (+1.24%) 167,500 (+1.24%) 167,500 (+1.24%) 167,500 (+1.24%) 167,500 (+1.24%) 167,500 (+1.24%) 167,500 (+1.24%) 167,500 (+1.24%) 167,500 (+1.24%) 167,500 (+1.24%) 167,500 (+1.24%) 167,500 (+1.24%) 167,500 (+1.24%) 167,500 (+1.24%) 167,500 (+1.24%) 167,500 (+1.24%) 167,500 (+1.24%) 167,500 (+1.24%) 167,500 (+1.24%) 167,500 (+1.24%) 167,500 (+1.24%) 167,500 (+1.24%) 167,500 (+1.24%) 167,500 (+1.24%) 167,500 (+1.24%) 167,500 (+1.24%) 167,500 (+1.24%) 167,500 (+1.24%) 167,500 (+1.24%) 167,500 (+1.24%) 167,500 (+1.24%) 167,500 (+1.24%) 167,500 (+1.24%) 167,500 (+1.24%) 167,500 (+1.24%) 167,500 (+1.24%) 167,500 (+1.24%) 167,500 (+1.24%) 167,500 (+1.24%) 167,500 (+1.24%) 167,500 (+1.24%) 167,500 (+1.24%) 167,500 (+1.24%) 167,500 (+1.24%) 167,500 (+1.24%) 167,500 (+1.24%) 167,500 (+1.24%) 167,500 (+1.24%) 167,500 (+1.24%) 167,500 (+1.24%) 167,500 (+1.24%) 167,500 (+1.24%) 167,500 (+1.24%) 167,500 (+1.24%) 167,500 (+1.24%) 167,500 (+1.24%) 167,500 (+1.24%) 167,500 (+1.24%) 167,500 (+1.24%) 167,500 (+1.24%) 167,500 (+1.24%) 167,500 (+1.24%) 167,500 (+1.24%) 167,500 (+1.24%) 167,500 (+1.24%) 167,500 (+1.24%) 167,500 (+1.24%) 167,500  | Totals                         | Values           |
| New Issued LEIs       2,189 (+11.57%)         Renewed LEIs       9,209 (-11.61%)         Lapsed LEIs       59,544 (+1.76%)         Countries       160 (+/-0.00%)         LEIs with       Values         Parent Relationships       6,153 (+0.34%)         Complete Parent Information       167,500 (+1.24%)         Fund Relationships       3,506 (-0.23%)         Marked Duplicates       Values         Total LEIs       299 (+0.67%)         Total LEIs in Percentage       <1% (-0.74%)                                                                                                                                                                                                                                                                                                                                                                                                                                                                                                                                                                                                                                                                                                                                                                                                                                                                                                                                                                                                                                                                                                                                                                                                                                                                                                                                                                                                                                                                                                                                                                                                                                 | Total LEI Records              | 171,995 (+1.42%) |
| Renewed LEIs       9,209 (-11.61%)         Lapsed LEIs       59,544 (+1.76%)         Countries       160 (+/-0.00%)         LEIs with       Values         Parent Relationships       6,153 (+0.34%)         Complete Parent Information       167,500 (+1.24%)         Fund Relationships       3,506 (-0.23%)         Marked Duplicates       Values         Total LEIs       299 (+0.67%)         New Marked LEIs       2 (+/-0.00%)         Challenges       Values         New Challenges       384 (+52.99%)         Closed Challenges       517 (> +1,000%)         Avg. Days to Close a Challenge       18 (-19.81%)         Files       Values         No. of Days per Month with       31 (+3.23%)                                                                                                                                                                                                                                                                                                                                                                                                                                                                                                                                                                                                                                                                                                                                                                                                                                                                                                                                                                                                                                                                                                                                                                                                                                                                                                                                                                                                                   | Active Entities Managed        | 167,391 (+1.23%) |
| Lapsed LEIs 59,544 (+1.76%) Countries 160 (+/-0.00%)  LEIs with Values Parent Relationships 6,153 (+0.34%) Complete Parent Information 167,500 (+1.24%) Fund Relationships 3,506 (-0.23%)  Marked Duplicates Values Total LEIs 299 (+0.67%) Total LEIs in Percentage <1% (-0.74%) New Marked LEIs 2 (+/-0.00%) Challenges Values New Challenges 384 (+52.99%) Closed Challenges 517 (> +1,000%) Avg. Days to Close a Challenge 18 (-19.81%) Files Values                                                                                                                                                                                                                                                                                                                                                                                                                                                                                                                                                                                                                                                                                                                                                                                                                                                                                                                                                                                                                                                                                                                                                                                                                                                                                                                                                                                                                                                                                                                                                                                                                                                                       | New Issued LEIs                | 2,189 (+11.57%)  |
| Countries 160 (+/-0.00%)  LEIs with Values  Parent Relationships 6,153 (+0.34%) Complete Parent Information 167,500 (+1.24%) Fund Relationships 3,506 (-0.23%)  Marked Duplicates Values  Total LEIs 299 (+0.67%) Total LEIs in Percentage <1% (-0.74%) New Marked LEIs 2 (+/-0.00%)  Challenges Values  New Challenges 384 (+52.99%) Closed Challenges 517 (> +1,000%) Avg. Days to Close a Challenge 18 (-19.81%)  Files Values  No. of Days per Month with 31 (+3.23%)                                                                                                                                                                                                                                                                                                                                                                                                                                                                                                                                                                                                                                                                                                                                                                                                                                                                                                                                                                                                                                                                                                                                                                                                                                                                                                                                                                                                                                                                                                                                                                                                                                                      | Renewed LEIs                   | 9,209 (-11.61%)  |
| LEIs with Parent Relationships Complete Parent Information Fund Relationships  Agriculture State of Complete State | Lapsed LEIs                    | 59,544 (+1.76%)  |
| Parent Relationships Complete Parent Information Fund Relationships 3,506 (-0.23%)  Marked Duplicates  Total LEIs Total LEIs in Percentage New Marked LEIs  Challenges New Challenges Closed Challenges Avg. Days to Close a Challenge No. of Days per Month with  167,500 (+1.24%) 167,500 (+1.24%) 167,500 (+1.24%) 167,500 (+1.24%) 167,500 (+1.24%) 167,500 (+1.24%) 167,500 (+1.24%) 167,500 (+1.24%) 167,500 (+1.24%) 187,500 (+1.24%) 187,500 (+1.24%) 187,500 (+1.24%) 187,500 (+1.24%) 187,500 (+1.24%) 187,500 (+1.24%) 187,500 (+1.24%) 187,500 (+1.24%) 187,500 (+1.24%) 187,500 (+1.24%) 187,500 (+1.24%) 187,500 (+1.24%) 187,500 (+1.24%) 187,500 (+1.24%) 187,500 (+1.24%) 187,500 (+1.24%) 187,500 (+1.24%) 187,500 (+1.24%) 187,500 (+1.24%) 187,500 (+1.24%) 187,500 (+1.24%) 187,500 (+1.24%) 187,500 (+1.24%) 187,500 (+1.24%) 187,500 (+1.24%) 187,500 (+1.24%) 187,500 (+1.24%) 187,500 (+1.24%) 187,500 (+1.24%) 187,500 (+1.24%) 187,500 (+1.24%) 187,500 (+1.24%) 187,500 (+1.24%) 187,500 (+1.24%) 187,500 (+1.24%) 187,500 (+1.24%) 187,500 (+1.24%) 187,500 (+1.24%) 187,500 (+1.24%) 187,500 (+1.24%) 187,500 (+1.24%) 187,500 (+1.24%) 187,500 (+1.24%) 187,500 (+1.24%) 187,500 (+1.24%) 187,500 (+1.24%) 187,500 (+1.24%) 187,500 (+1.24%) 187,500 (+1.24%) 187,500 (+1.24%) 187,500 (+1.24%) 187,500 (+1.24%) 187,500 (+1.24%) 187,500 (+1.24%) 187,500 (+1.24%) 187,500 (+1.24%) 187,500 (+1.24%) 187,500 (+1.24%) 187,500 (+1.24%) 187,500 (+1.24%) 187,500 (+1.24%) 187,500 (+1.24%) 187,500 (+1.24%) 187,500 (+1.24%) 187,500 (+1.24%) 187,500 (+1.24%) 187,500 (+1.24%) 187,500 (+1.24%) 187,500 (+1.24%) 187,500 (+1.24%) 187,500 (+1.24%) 187,500 (+1.24%) 187,500 (+1.24%) 187,500 (+1.24%) 187,500 (+1.24%) 187,500 (+1.24%) 187,500 (+1.24%) 187,500 (+1.24%) 187,500 (+1.24%) 187,500 (+1.24%) 187,500 (+1.24%) 187,500 (+1.24%) 187,500 (+1.24%) 187,500 (+1.24%) 187,500 (+1.24%) 187,500 (+1.24%) 187,500 (+1.24%) 187,500 (+1.24%) 187,500 (+1.24%) 187,500 (+1.24%) 187,500 (+1.24%) 187,500 (+1.24%) 187,500 (+1.24%) 187,500 (+1.24%) 187,500 (+1.24%) 187,500 (+1.24%) 18 | Countries                      | 160 (+/-0.00%)   |
| Complete Parent Information Fund Relationships 3,506 (-0.23%)  Marked Duplicates  Total LEIs Total LEIs in Percentage New Marked LEIs  Challenges  New Challenges  Closed Challenges  Closed Challenges with Update  Avg. Days to Close a Challenge  No. of Days per Month with  167,500 (+1.24%)  7,500 (+1.24%)  2,990 (+0.67%)  2,100 (-0.74%)  2,100 (-0.74%)  3,100 (-0.74%)  3,100 (-0.74%)  3,100 (-0.74%)  3,100 (-0.74%)  3,100 (-0.74%)  3,100 (-0.74%)  4,100 (-0.74%)  4,100 (-0.74%)  4,100 (-0.74%)  5,100 (-0.23%)  7,100 (-0.23%)  7,100 (-0.23%)  7,100 (-0.23%)  7,100 (-0.23%)  7,100 (-0.23%)  7,100 (-0.23%)  7,100 (-0.23%)  7,100 (-0.23%)  7,100 (-0.23%)  7,100 (-0.23%)  7,100 (-0.23%)  7,100 (-0.23%)  7,100 (-0.23%)  7,100 (-0.23%)  7,100 (-0.23%)  7,100 (-0.23%)  7,100 (-0.23%)  7,100 (-0.23%)  7,100 (-0.23%)  7,100 (-0.23%)  7,100 (-0.23%)  7,100 (-0.23%)  7,100 (-0.23%)  7,100 (-0.23%)  7,100 (-0.23%)  7,100 (-0.23%)  7,100 (-0.23%)  7,100 (-0.23%)  7,100 (-0.23%)  7,100 (-0.23%)  7,100 (-0.23%)  7,100 (-0.23%)  7,100 (-0.23%)  7,100 (-0.23%)  7,100 (-0.23%)  7,100 (-0.23%)  7,100 (-0.23%)  7,100 (-0.23%)  7,100 (-0.23%)  7,100 (-0.23%)  7,100 (-0.23%)  7,100 (-0.23%)  7,100 (-0.23%)  7,100 (-0.23%)  7,100 (-0.23%)  7,100 (-0.23%)  7,100 (-0.23%)  7,100 (-0.23%)  7,100 (-0.23%)  7,100 (-0.23%)  7,100 (-0.23%)  7,100 (-0.23%)  7,100 (-0.23%)  7,100 (-0.23%)  7,100 (-0.23%)  7,100 (-0.23%)  7,100 (-0.23%)  7,100 (-0.23%)  7,100 (-0.23%)  7,100 (-0.23%)  7,100 (-0.23%)  7,100 (-0.23%)  7,100 (-0.23%)  7,100 (-0.23%)  7,100 (-0.23%)  7,100 (-0.23%)  7,100 (-0.23%)  7,100 (-0.23%)  7,100 (-0.23%)  7,100 (-0.23%)  7,100 (-0.23%)  7,100 (-0.23%)  7,100 (-0.23%)  7,100 (-0.23%)  7,100 (-0.23%)  7,100 (-0.23%)  7,100 (-0.23%)  7,100 (-0.23%)  7,100 (-0.23%)  7,100 (-0.23%)  7,100 (-0.23%)  7,100 (-0.23%)  7,100 (-0.23%)  7,100 (-0.23%)  7,100 (-0.23%)  7,100 (-0.23%)  7,100 (-0.23%)  7,100 (-0.23%)  7,100 (-0.23%)  7,100 (-0.23%)  7,100 (-0.23%)  7,100 (-0.23%)  7,100 (-0.23%)  7,100 (-0.23%)  7,100 (-0.23%)  7,100 (-0.2 | LEIs with                      | Values           |
| Fund Relationships  3,506 (-0.23%)  Marked Duplicates  Total LEIs  Total LEIs in Percentage  New Marked LEIs  Challenges  New Challenges  Closed Challenges  Closed Challenges with Update  Avg. Days to Close a Challenge  No. of Days per Month with  3,506 (-0.23%)  Values  18 (-10.23%)  Values  18 (-10.00%)  18 (-19.81%)  Values                                                                                                                                                                                                                                                                                                                                                                                                                                                                                                                                                                                                                                                                                                                                                                                                                                                                                                                                                                                                                                                                                                                                                                                                                                                                                                                                                                                                                                                                                                                                                                                                                                                                                                                                                                                       | Parent Relationships           | 6,153 (+0.34%)   |
| Marked DuplicatesValuesTotal LEIs299 (+0.67%)Total LEIs in Percentage<1% (-0.74%)                                                                                                                                                                                                                                                                                                                                                                                                                                                                                                                                                                                                                                                                                                                                                                                                                                                                                                                                                                                                                                                                                                                                                                                                                                                                                                                                                                                                                                                                                                                                                                                                                                                                                                                                                                                                                                                                                                                                                                                                                                              | Complete Parent Information    | 167,500 (+1.24%) |
| Total LEIs  Total LEIs in Percentage  New Marked LEIs  Challenges  New Challenges  New Challenges  Closed Challenges  Closed Challenges  Avg. Days to Close a Challenge  No. of Days per Month with  299 (+0.67%)  299 (+0.67%)  299 (+0.67%)  219 (+0.67%)  219 (+0.67%)  219 (+0.67%)  219 (+0.67%)  219 (+0.67%)  219 (+0.67%)  219 (+0.67%)  219 (+0.67%)  219 (+0.67%)  219 (+0.67%)  219 (+0.67%)  219 (+0.67%)  219 (+0.67%)  219 (+0.67%)  219 (+0.67%)  219 (+0.67%)  219 (+0.67%)  219 (+0.67%)  219 (+0.67%)  219 (+0.67%)  219 (+0.67%)  219 (+0.67%)  219 (+0.67%)  219 (+0.67%)  229 (+0.67%)  230 (+0.67%)  230 (+0.67%)  240 (+0.67%)  240 (+0.67%)  240 (+0.67%)  240 (+0.67%)  240 (+0.67%)  240 (+0.67%)  240 (+0.67%)  240 (+0.67%)  240 (+0.67%)  240 (+0.67%)  240 (+0.67%)  240 (+0.67%)  240 (+0.67%)  240 (+0.67%)  240 (+0.67%)  240 (+0.67%)  240 (+0.67%)  240 (+0.67%)  240 (+0.67%)  240 (+0.67%)  240 (+0.67%)  240 (+0.67%)  240 (+0.67%)  240 (+0.67%)  240 (+0.67%)  240 (+0.67%)  240 (+0.67%)  240 (+0.67%)  240 (+0.67%)  240 (+0.67%)  240 (+0.67%)  240 (+0.67%)  240 (+0.67%)  240 (+0.67%)  240 (+0.67%)  240 (+0.67%)  240 (+0.67%)  240 (+0.67%)  240 (+0.67%)  240 (+0.67%)  240 (+0.67%)  240 (+0.67%)  240 (+0.67%)  240 (+0.67%)  240 (+0.67%)  240 (+0.67%)  240 (+0.67%)  240 (+0.67%)  240 (+0.67%)  240 (+0.67%)  240 (+0.67%)  240 (+0.67%)  240 (+0.67%)  240 (+0.67%)  240 (+0.67%)  240 (+0.67%)  240 (+0.67%)  240 (+0.67%)  240 (+0.67%)  240 (+0.67%)  240 (+0.67%)  240 (+0.67%)  240 (+0.67%)  240 (+0.67%)  240 (+0.67%)  240 (+0.67%)  240 (+0.67%)  240 (+0.67%)  240 (+0.67%)  240 (+0.67%)  240 (+0.67%)  240 (+0.67%)  240 (+0.67%)  240 (+0.67%)  240 (+0.67%)  240 (+0.67%)  240 (+0.67%)  240 (+0.67%)  240 (+0.67%)  240 (+0.67%)  240 (+0.67%)  240 (+0.67%)  240 (+0.67%)  240 (+0.67%)  240 (+0.67%)  240 (+0.67%)  240 (+0.67%)  240 (+0.67%)  240 (+0.67%)  240 (+0.67%)  240 (+0.67%)  240 (+0.67%)  240 (+0.67%)  240 (+0.67%)  240 (+0.67%)  240 (+0.67%)  240 (+0.67%)  240 (+0.67%)  240 (+0.67%)  240 (+0.67%)  240 (+0.67%)  240 (+0.67%)  2 | Fund Relationships             | 3,506 (-0.23%)   |
| Total LEIs in Percentage <1% (-0.74%) New Marked LEIs 2 (+/-0.00%)  Challenges Values New Challenges 384 (+52.99%) Closed Challenges 517 (> +1,000%) Closed Challenges with Update 330 (> +1,000%) Avg. Days to Close a Challenge 18 (-19.81%)  Files Values No. of Days per Month with 31 (+3.23%)                                                                                                                                                                                                                                                                                                                                                                                                                                                                                                                                                                                                                                                                                                                                                                                                                                                                                                                                                                                                                                                                                                                                                                                                                                                                                                                                                                                                                                                                                                                                                                                                                                                                                                                                                                                                                            | Marked Duplicates              | Values           |
| New Marked LEIs  2 (+/-0.00%)  Challenges  New Challenges  Closed Challenges  Closed Challenges  Closed Challenges with Update  Avg. Days to Close a Challenge  Tiles  Values  No. of Days per Month with  31 (+3 23%)                                                                                                                                                                                                                                                                                                                                                                                                                                                                                                                                                                                                                                                                                                                                                                                                                                                                                                                                                                                                                                                                                                                                                                                                                                                                                                                                                                                                                                                                                                                                                                                                                                                                                                                                                                                                                                                                                                         | Total LEIs                     | 299 (+0.67%)     |
| Challenges  New Challenges  Closed Challenges  Closed Challenges  Closed Challenges with Update  Avg. Days to Close a Challenge  Tiles  Values  No. of Days per Month with  Values  31 (+3 23%)                                                                                                                                                                                                                                                                                                                                                                                                                                                                                                                                                                                                                                                                                                                                                                                                                                                                                                                                                                                                                                                                                                                                                                                                                                                                                                                                                                                                                                                                                                                                                                                                                                                                                                                                                                                                                                                                                                                                | Total LEIs in Percentage       | <1% (-0.74%)     |
| New Challenges 384 (+52.99%) Closed Challenges 517 (> +1,000%) Closed Challenges with Update 330 (> +1,000%) Avg. Days to Close a Challenge 18 (-19.81%) Files Values No. of Days per Month with 31 (+3.23%)                                                                                                                                                                                                                                                                                                                                                                                                                                                                                                                                                                                                                                                                                                                                                                                                                                                                                                                                                                                                                                                                                                                                                                                                                                                                                                                                                                                                                                                                                                                                                                                                                                                                                                                                                                                                                                                                                                                   | New Marked LEIs                | 2 (+/-0.00%)     |
| Closed Challenges 517 (> +1,000%) Closed Challenges with Update 330 (> +1,000%) Avg. Days to Close a Challenge 18 (-19.81%)  Files Values No. of Days per Month with 31 (+3.23%)                                                                                                                                                                                                                                                                                                                                                                                                                                                                                                                                                                                                                                                                                                                                                                                                                                                                                                                                                                                                                                                                                                                                                                                                                                                                                                                                                                                                                                                                                                                                                                                                                                                                                                                                                                                                                                                                                                                                               | Challenges                     | Values           |
| Closed Challenges with Update 330 (> +1,000%)  Avg. Days to Close a Challenge 18 (-19.81%)  Files Values  No. of Days per Month with 31 (+3.23%)                                                                                                                                                                                                                                                                                                                                                                                                                                                                                                                                                                                                                                                                                                                                                                                                                                                                                                                                                                                                                                                                                                                                                                                                                                                                                                                                                                                                                                                                                                                                                                                                                                                                                                                                                                                                                                                                                                                                                                               | New Challenges                 | 384 (+52.99%)    |
| Avg. Days to Close a Challenge 18 (-19.81%)  Files Values  No. of Days per Month with 31 (+3.23%)                                                                                                                                                                                                                                                                                                                                                                                                                                                                                                                                                                                                                                                                                                                                                                                                                                                                                                                                                                                                                                                                                                                                                                                                                                                                                                                                                                                                                                                                                                                                                                                                                                                                                                                                                                                                                                                                                                                                                                                                                              | Closed Challenges              | 517 (> +1,000%)  |
| Files  Values  No. of Days per Month with  31 (+3 23%)                                                                                                                                                                                                                                                                                                                                                                                                                                                                                                                                                                                                                                                                                                                                                                                                                                                                                                                                                                                                                                                                                                                                                                                                                                                                                                                                                                                                                                                                                                                                                                                                                                                                                                                                                                                                                                                                                                                                                                                                                                                                         | Closed Challenges with Update  | 330 (> +1,000%)  |
| No. of Days per Month with                                                                                                                                                                                                                                                                                                                                                                                                                                                                                                                                                                                                                                                                                                                                                                                                                                                                                                                                                                                                                                                                                                                                                                                                                                                                                                                                                                                                                                                                                                                                                                                                                                                                                                                                                                                                                                                                                                                                                                                                                                                                                                     | Avg. Days to Close a Challenge | 18 (-19.81%)     |
| 7 . 311+3 /3%                                                                                                                                                                                                                                                                                                                                                                                                                                                                                                                                                                                                                                                                                                                                                                                                                                                                                                                                                                                                                                                                                                                                                                                                                                                                                                                                                                                                                                                                                                                                                                                                                                                                                                                                                                                                                                                                                                                                                                                                                                                                                                                  | Files                          | Values           |
|                                                                                                                                                                                                                                                                                                                                                                                                                                                                                                                                                                                                                                                                                                                                                                                                                                                                                                                                                                                                                                                                                                                                                                                                                                                                                                                                                                                                                                                                                                                                                                                                                                                                                                                                                                                                                                                                                                                                                                                                                                                                                                                                |                                | 31 (+3.23%)      |