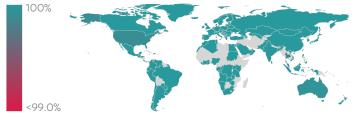

port | January 2024

# **GLEIF** Enabling global identity Protecting digital trust

#### **Summary**



#### **Details**



#### **Top 5 Failing Checks**

| Check ID | Avg. Number of<br>Check Failures | Maturity<br>Level | Quality Criterion |
|----------|----------------------------------|-------------------|-------------------|
| C000346  | 20 (+81.82%)                     | Excellent         | Provenance        |
| C000276  | 19 (+90.00%)                     | Excellent         | Provenance        |
| C000291  | 7 (+16.67%)                      | Expected          | Consistency       |
| C000253  | 6 (+50.00%)                      | Expected          | Consistency       |
| C000323  | 6 (-25.00%)                      | Excellent         | Accuracy          |

### Data Quality World Map



#### **Data Quality Criteria**

| Quality Criterion<br>(No. of Checks) | Data Quality Score (DQS)<br>Trend (Nov - Jan) | Avg.<br>DQS | Avg. Number of<br>Check Failures |
|--------------------------------------|-----------------------------------------------|-------------|----------------------------------|
| Accessibility (11)                   |                                               | 99.99       | 2 (<0.01%)                       |
| Accuracy (12)                        |                                               | 99.99       | 13 (<0.01%)                      |
| Completeness (9)                     | <del>\</del>                                  | 99.99       | 4 (<0.01%)                       |
| Comprehensiveness (1                 | 0)