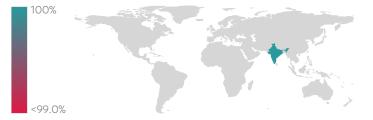

61%) (0%) (0%) Days with Insufficient Days with Required Days with Expected Days with Excellent Quality Quality Quality Quality

# **Top 5 Failing Checks**

| Check ID | Avg. Number of<br>Check Failures | Maturity<br>Level | Quality Criterion |
|----------|----------------------------------|-------------------|-------------------|
| C000247  | 2 (+500.06%)                     | Expected          | Consistency       |
| C000253  | 2 (+500.06%)                     | Expected          | Consistency       |
| C000383  | 1(-)                             | Excellent         | Consistency       |
| C000283  | <1 (-)                           | Expected          | Representation    |
| C000180  | <1 (-85.48%)                     | Expected          | Uniqueness        |

# Data Quality World Map



# **Data Quality Criteria**

| Quality Criterion<br>(No. of Checks) | Data Quality Score (DQS)<br>Trend (May - Jul) | Avg.<br>DQS | Avg. Number of<br>Check Failures |
|--------------------------------------|-----------------------------------------------|-------------|----------------------------------|
| Accessibility (11)                   |                                               | 100.00      | 0 (0.00%)                        |
| Accuracy (12)                        |                                               | 100.00      | 0 (0.00%)                        |
| Completeness (9)                     |                                               | 99.99       | <1 (<0.01%)                      |
| Comprehensiveness (1                 | 0)