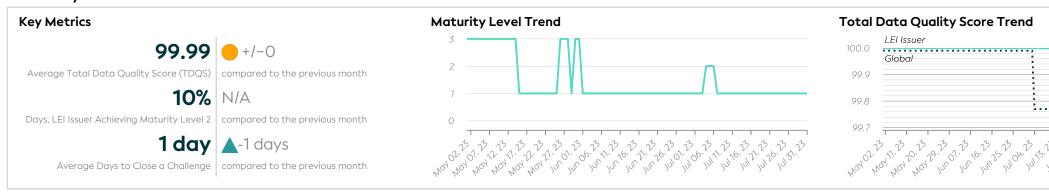

# **Summary**

#### **Maturity Level Performance** Maturity Level 0 Maturity Level 1 Maturity Level 2 Maturity Level 3 0/31 31/31 30/30 3/31 0/30 (0%) (0%) (0%) (100%) (100%) (100%) (0%) (10%) (61%) (0%) (0%) Days with Insufficient Days with Required Days with Expected Days with Excellent Quality Quality Quality Quality