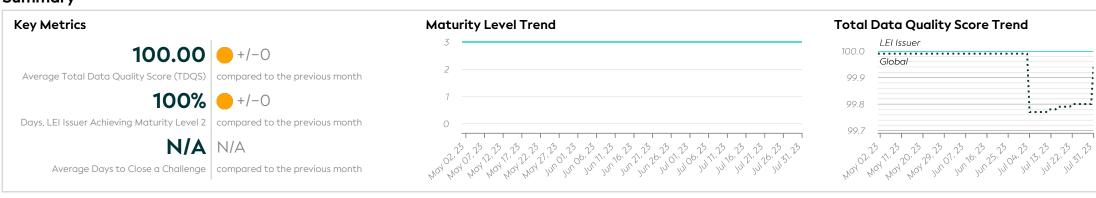

# **Tunisie Clearing**

# Data Quality Report | July 2023



# **Summary**



#### **Details**

#### **Maturity Level Performance** Maturity Level 0 Maturity Level 1 Maturity Level 2 Maturity Level 3 31/31 30/30 31/31 30/30 **31/31** 30/30 **31/31** (0%) (0%) (100%) (100%) (100%) (100%) (100%) (100%) (100%) (100%) Days with Excellent Days with Insufficient Days with Required Days with Expected Quality Quality Quality Quality

## **Top 5 Failing Checks**

| Check ID                 | Avg. Number of<br>Check Failures | Maturity<br>Level | Quality Criterion |
|--------------------------|----------------------------------|-------------------|-------------------|
| N/A                      | - (-)                            | -                 | -                 |
| <u>N/A</u><br><u>N/A</u> | - (-)                            | -                 | -                 |
|