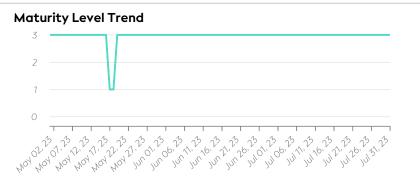

#### **Maturity Level Performance** Maturity Level 0 Maturity Level 1 Maturity Level 2 Maturity Level 3 0/31 0/30 0/31 31/31 30/30 31/31 29/31 30/30 31/31 29/31 30/30 31/31 (0%) (0%) (0%) (100%) (100%) (100%) (94%) (100%) (100%) (94%) (100%) (100%) May Jun Jun Ju Mav Jun May Jun May Days with Insufficient Days with Required Days with Expected Days with Excellent Quality Quality Quality Quality