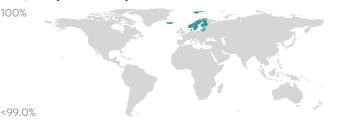

s with Insufficient Days with Required Days with Expected Days with Excellent Quality Quality Quality Quality

### **Top 5 Failing Checks**

| Check ID   | Avg. Number of<br>Check Failures | Maturity<br>Level | Quality Criterion |
|------------|----------------------------------|-------------------|-------------------|
| <u>N/A</u> | - (-)                            | -                 | -                 |
| N/A        | - (-)                            | -                 | -                 |
| N/A        | - (-)                            | -                 | -                 |
| N/A        | - (-)                            | -                 | -                 |
| N/A        | - (-)                            | -                 | -                 |

### Data Quality World Map



### Data Quality Criteria

| Quality Criterion<br>(No. of Checks) | Data Quality Score (DQS)<br>Trend (May - Jul) | Avg.<br>DQS | Avg. Number of<br>Check Failures |
|--------------------------------------|-----------------------------------------------|-------------|----------------------------------|
| Accessibility (11)                   |                                               | 100.00      | 0 (0.00%)                        |
| Accuracy (12)                        |                                               | 100.00      | 0 (0.00%)                        |
| Completeness (9)                     |                                               | 100.00      | 0 (0.00%)                        |
| Comprehensiveness                    | (10)