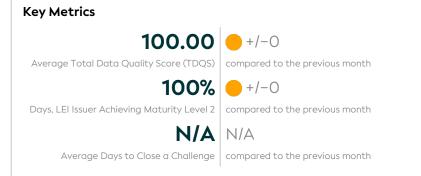

## Statistics

| Totals                                                   | Values         |
|----------------------------------------------------------|----------------|
| Total LEI Records                                        | 1,278 (+1.59%) |
| Active Entities Managed                                  | 1,270 (+1.60%) |
| New Issued LEIs                                          | 22 (-80.18%)   |
| Renewed LEIs                                             | 44 (+2.33%)    |
| Lapsed LEIs                                              | 382 (+3.52%)   |
| Countries                                                | 8 (+/-0.00%)   |
| LEIs with                                                | Values         |
| Parent Relationships                                     | 86 (+/-0.00%)  |
| Complete Parent Information                              | 1,279 (+1.59%) |
| Fund Relationships                                       | 0 (+/-0.00%)   |
| Marked Duplicates                                        | Values         |
| Total LEIs                                               | 3 (+/-0.00%)   |
| Total LEIs in Percentage                                 | <1% (-1.59%)   |
| New Marked LEIs                                          | 0 (+/-0.00%)   |
| Challenges                                               | Values         |
| New Challenges                                           | 0 (-100.00%)   |
| Closed Challenges                                        | 0 (+/-0.00%)   |
| Closed Challenges with Update                            | 0 (+/-0.00%)   |
| Avg. Days to Close a Challenge                           | - (-)          |
| Files                                                    | Values         |
| No. of Days per Month with<br>CDF-Compliant File Uploads | 31 (+/-0.00%)  |