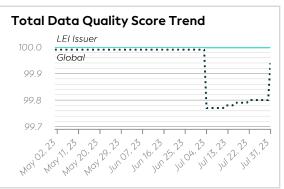

### KVK; Netherlands Chamber of Commerce

Data Quality Report | July 2023

## GLEIF Enabling global identity Protecting digital trust

#### **Summary**







#### **Details**



#### **Top 5 Failing Checks**

| Check ID | Avg. Number of<br>Check Failures | Maturity<br>Level | Quality Criterion |
|----------|----------------------------------|-------------------|-------------------|
| C000377  | 21 (-)                           | Expected          | Validity          |
| C000383  | 5 (-)                            | Excellent         | Consistency       |
| C000433  | 2 (-)                            | Expected          | Completeness      |
| C000255  | <1 (-)                           | Required          | Validity          |
| C000402  | <1 (-)                           | Expected          | Accuracy          |

# Data Quality World Map

#### **Data Quality Criteria**

| Quality Criterion<br>(No. of Checks) | Data Quality Score (DQS)<br>Tre