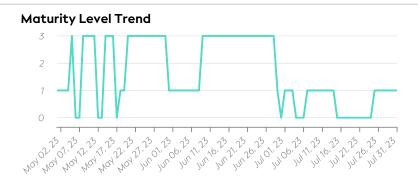

### KVK; Netherlands Chamber of Commerce

Data Quality Report | July 2023

## GLEIF Enabling global identity Protecting digital trust

#### **Summary**







#### **Details**



#### **Top 5 Failing Checks**

| Check ID | Avg. Number of<br>Check Failures | Maturity<br>Level | Quality Criterion |
|----------|----------------------------------|-------------------|-------------------|
| C000377  | 21 (-)                           | Expected          | Validity          |
| C000383  | 5 (-)                            | Excellent         | Consistency       |
| C000433  | 2 (-)                            | Expected          | Completeness      |
| C000255  | <1 (-)                           | Required          | Validity          |
| C000402  | <1 (-)                           | Expected          | Accuracy          |

# Data Quality World Map

#### **Data Quality Criteria**

| Quality Criterion<br>(No. of Checks) | Data Quality Score (DQS)<br>T