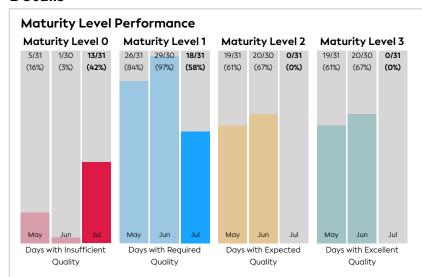

### KVK; Netherlands Chamber of Commerce

Data Quality Report | July 2023

## GLEIF Enabling global identity Protecting digital trust

#### **Summary**







#### **Details**



#### **Top 5 Failing Checks**

| Check ID | Avg. Number of<br>Check Failures | Maturity<br>Level | Quality Criterion |
|----------|----------------------------------|-------------------|-------------------|
| C000377  | 21 (-)                           | Expected          | Validity          |
| C000383  | 5 (-)                            | Excellent         | Consistency       |
| C000433  | 2 (-)                            | Expected          | Completeness      |
| C000255  | <1 (-)                           | Required          | Validity          |
| C000402  | <1 (-)                           | Expected          | Accuracy          |

# Data Quality World Map

#### **Data Quality Criteria**

| Quality Criterion<br>(No. of Checks) | Data Quality Score (DQS)<br>Trend (May - Jul) | Avg