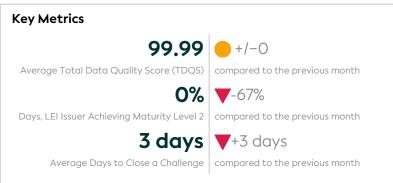

### KVK; Netherlands Chamber of Commerce

Data Quality Report | July 2023

## GLEIF Enabling global identity Protecting digital trust

#### **Summary**







#### **Details**



#### **Top 5 Failing Checks**

| Check ID | Avg. Number of<br>Check Failures | Maturity<br>Level | Quality Criterion |
|----------|----------------------------------|-------------------|-------------------|
| C000377  | 21 (-)                           | Expected          | Validity          |
| C000383  | 5 (-)                            | Excellent         | Consistency       |
| C000433  | 2 (-)                            | Expected          | Completeness      |
| C000255  | <1 (-)                           | Required          | Validity          |
| C000402  | <1 (-)                           | Expected          | Accuracy          |

# Data Quality World Map

#### **Data Quality Criteria**

| Quality Criterion<br>(No. of Checks) | Data Quality Score (DQS)<br