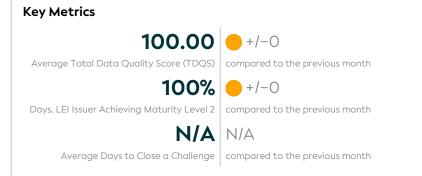

# Depozitarul Central, Romania

Data Quality Report | June 2023

### Summary





## 

## Details



### **Top 5 Failing Checks**

| Check ID | Avg. Number of<br>Check Failures | Maturity<br>Level | Quality Criterion |
|----------|----------------------------------|-------------------|-------------------|
| N/A      | - (-)                            | -                 | -                 |
| N/A      | - (-)                            | -                 | -                 |
| N/A      | - (-)                            | -                 | -                 |
| N/A      | - (-)                            | -                 | -                 |
| N/A      | - (-)                            | -                 | -                 |

#### Data Quality World Map



#### Data Quality Criteria

| Quality Criterion<br>(No. of Checks) | Data Quality Score (DQS)<br>Tr