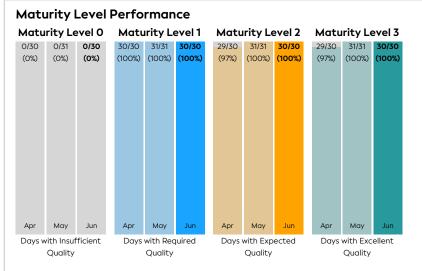

# Depozitarul Central, Romania

Data Quality Report | June 2023

### Summary





## 

## Details



### **Top 5 Failing Checks**

| Check ID | Avg. Number of<br>Check Failures | Maturity<br>Level | Quality Criterion |
|----------|----------------------------------|-------------------|-------------------|
| N/A      | - (-)                            | -                 | -                 |
| N/A      | - (-)                            | -                 | -                 |
| N/A      | - (-)                            | -                 | -                 |
| N/A      | - (-)                            | -                 | -                 |
| N/A      | - (-)                            | -                 | -                 |

#### Data Quality World Map



#### Data Quality Criteria

| Quality Criterion<br>(No. of Checks) | Data Quality Score (DQS)<br>Trend (Apr - Jun) | Avg