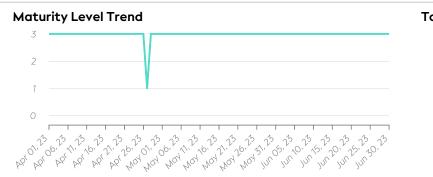

# Depozitarul Central, Romania

Data Quality Report | June 2023

### Summary





## 

## Details



### **Top 5 Failing Checks**

| Check ID | Avg. Number of<br>Check Failures | Maturity<br>Level | Quality Criterion |
|----------|----------------------------------|-------------------|-------------------|
| N/A      | - (-)                            | -                 | -                 |
| N/A      | - (-)                            | -                 | -                 |
| N/A      | - (-)                            | -                 | -                 |
| N/A      | - (-)                            | -                 | -                 |
| N/A      | - (-)                            | -                 | -                 |

#### Data Quality World Map



#### Data Quality Criteria

| Quality Criterion<br>(No. of Checks) | Data Quality Score (DQS)<br>Tren