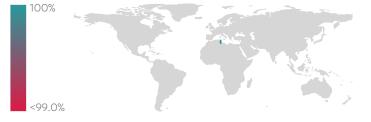

(100%) (100%) Days with Excellent Days with Insufficient Days with Required Days with Expected Quality Quality Quality Quality

## **Top 5 Failing Checks**

| Check ID | Avg. Number of<br>Check Failures | Maturity<br>Level | Quality Criterion |
|----------|----------------------------------|-------------------|-------------------|
| N/A      | - (-)                            | -                 | -                 |
| N/A      | - (-)                            | -                 | -                 |
| N/A      | - (-)                            | -                 | -                 |
| N/A      | - (-)                            | -                 | -                 |
| N/A      | - (-)                            | -                 | -                 |

# Data Quality World Map



## **Data Quality Criteria**

| •                     | Data Quality Score (DQS)<br>Trend (Apr - Jun) | Avg.<br>DQS | Avg. Number of<br>Check Failures |
|-----------------------|-----------------------------------------------|-------------|----------------------------------|
| Accessibility (10)    |                                               | 100.00      | 0 (0.00%)                        |
| Accuracy (9)          |                                               | 100.00      | 0 (0.00%)                        |
| Completeness (7)      |                                               | 100.00      | 0 (0.00%)                        |
| Comprehensiveness (8) | )                                             | 100.00      | 0 (0.00%)                        |
| Consistency (21)      |