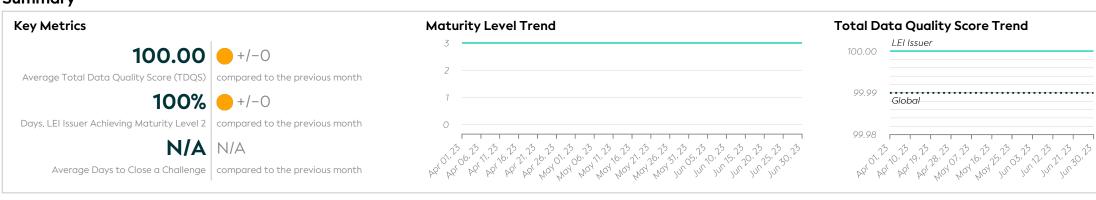

# Tunisie Clearing

# Data Quality Report | June 2023



# Summary



## **Details**

#### **Maturity Level Performance** Maturity Level 0 Maturity Level 1 Maturity Level 2 Maturity Level 3 31/31 31/31 30/30 31/31 (0%) (0%) (100%) (100%) (100%) (100%) (100%) (100%) (100%) (100%) Days with Excellent Days with Insufficient Days with Required Days with Expected Quality Quality Quality Quality

## **Top 5 Failing Checks**

| Check ID | Avg. Number of<br>Check Failures | Maturity<br>Level | Quality Criterion |
|----------|----------------------------------|-------------------|-------------------|
| N/A      | - (-)                            | -                 | -                 |
| N/A      | - (-)                            | -                 | -                 |
| N/A      | - (-)                            | -                 | -                 |
| N/A