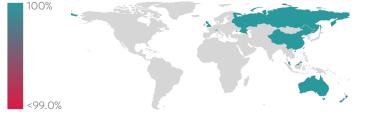

5 Failing Checks**

| Check ID       | Avg. Number of<br>Check Failures | Maturity<br>Level | Quality Criterion |
|----------------|----------------------------------|-------------------|-------------------|
| <u>C000301</u> | <1 (+622.29%)                    | Expected          | Uniqueness        |
| C000247        | <1(-)                            | Expected          | Consistency       |
| C000253        | <1 (-)                           | Expected          | Consistency       |
| C000298        | <1 (+3.10%)                      | Required          | Integrity         |
| C000372        | <1 (+3.10%)                      | Required          | Provenance        |
|                |                                  |                   |                   |

# Data Quality World Map



## **Data Quality Criteria**

| Quality Criterion (No. of Checks) | Data Quality Score (DQS)<br>Trend (Apr - Jun) | Avg.<br>DQS | Avg. Number of<br>Check Failures |
|-----------------------------------|-----------------------------------------------|-------------|----------------------------------|
| Accessibility (10)                |                                               | 100.00      | 0 (0.00%)                        |
| Accuracy (9)                      | V                                             | 100.00      | 0 (0.00%)                        |
| Completeness (7)                  |                                               | 100.00      | 0 (0.00%)                        |
| Comprehensiveness (8              | )                                             | 100.00