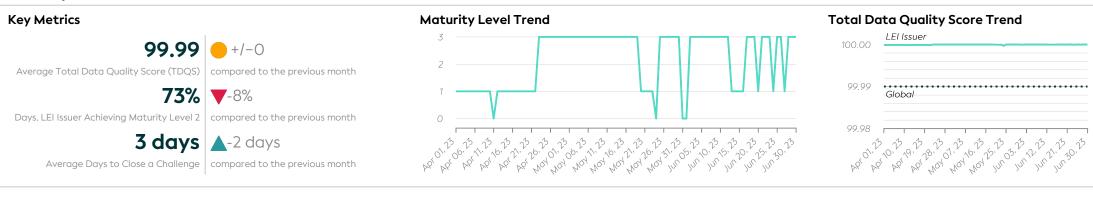

#### **Maturity Level Performance** Maturity Level 0 Maturity Level 1 **Maturity Level 2** Maturity Level 3 29/30 25/31 (94%) (3%) (6%) (27%) (81%) (73%) Days with Insufficient Days with Required Days with Expected Days with Excellent Quality Quality Quality Quality