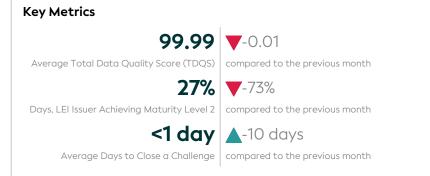

### **Maturity Level Performance** Maturity Level 0 Maturity Level 1 Maturity Level 2 Maturity Level 3 0/30 0/31 0/30 30/30 31/31 30/30 31/31 8/30 30/30 31/31 8/30 30/30 (0%) (0%) (0%) (100%) (100%) (100%) (100%) (100%) (27%) (100%) (100%) (27%) May May May Apr May Jun Apr Apr Apr Days with Insufficient Days with Required Days with Expected Days with Excellent Quality Quality Quality Quality