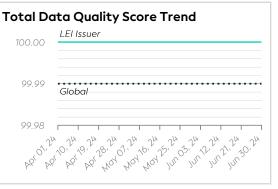

### Data Quality Criteria

| Quality Criterion<br>(No. of Checks) | Data Quality Score (DQS)<br>Trend (Apr - Jun) | Avg.<br>DQS | Avg. Number of<br>Check Failures |
|--------------------------------------|-----------------------------------------------|-------------|----------------------------------|
| Accessibility (11)                   |                                               | 100.00      | 0 (0.00%)                        |
| Accuracy (12)                        |                                               | 100.00      | 0 (0.00%)                        |
| Completeness (9)                     |                                               | 100.00      | 0 (0.00%)                        |
| Comprehensiveness                    | (10)                                          | 100.00      | 0 (0.00%)                        |
| Consistency (23)                     |                                               | 100.00      | 0 (0.00%)                        |
| Currency (1)                         |                                               | 100.00      | 0 (0.00%)                        |
| Integrity (23)                       |                                               | 100.00      | 0 (0.00%)                        |
| Provenance (10)                      |                                               | -           | - (-)                            |
| Representation (7)                   |                                               | 100.00      | 0 (0.00%)                        |
| Timeliness (2)                       |                                               | 100.00      | 0 (0.00%)                        |
| Uniqueness (7)                       |                                               | 100.00      | 0 (0.00%)                        |
| Validity (27)                        |                                               | 100.00      | 0 (0.00%)                        |
|                                      |                                               |             |                                  |