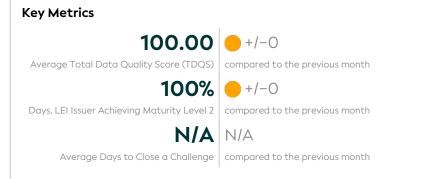

# Qatar Credit Bureau

Data Quality Report | June 2024

### Summary





## GLEIF Enabling global identity Protecting digital trust



### Details

#### **Maturity Level Performance** Maturity Level 0 Maturity Level 1 Maturity Level 2 Maturity Level 3 0/30 0/31 0/30 30/30 31/31 30/30 30/30 31/31 30/30 30/30 31/31 30/30 (0%) (0%) (0%) (100%) (100%) (100%) (100%) (100%) (100%) (100%) (100%) (100%) May May May Apr May Jun Apr Apr Apr Days with Insufficient Days with Required Days with Expected Days with Excellent Quality Quality Quality Quality

### **Top 5 Failing Checks**

| Check ID   | Avg. Number of<br>Check Failures | Maturity<br>Level | Quality Criterion |
|------------|----------------------------------|-------------------|-------------------|
| N/A        | - (-)                            | -                 | -                 |
| N/A        | - (-)