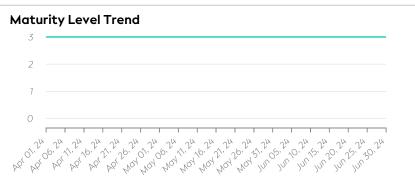

#### **Maturity Level Performance** Maturity Level 0 Maturity Level 1 Maturity Level 2 Maturity Level 3 0/30 0/31 0/30 30/30 31/31 30/30 30/30 31/31 30/30 30/30 31/31 30/30 (0%) (0%) (0%) (100%) (100%) (100%) (100%) (100%) (100%) (100%) (100%) (100%) May May May Apr May Jun Apr Apr Apr Days with Insufficient Days with Required Days with Expected Days with Excellent Quality Quality Quality Quality