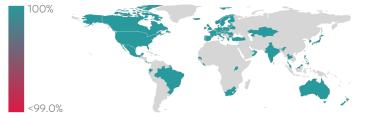

# Data Quality Report | June 2025

# GLEIF Enabling global identity Protecting digital trust

## Summary



#### **Details**



## **Top 5 Failing Checks**

| Check ID | Avg. Number of<br>Check Failures | Maturity<br>Level | Quality Criterion |
|----------|----------------------------------|-------------------|-------------------|
| C000262  | <1 (-)                           | Required          | Currency          |
| C000245  | <1 (-)                           | Required          | Consistency       |
| N/A      | - (-)                            | -                 | -                 |
| N/A      | - (-)                            | -                 | -                 |
| N/A      | - (-)                            | -                 | -                 |

# Data Quality World Map



## **Data Quality Criteria**

| Quality Criterion (No. of Checks) | Data Quality Score (DQS)<br>Trend (Apr - Jun) | Avg.<br>DQS | Avg. Number of<br>Check Failures |
|-----------------------------------|-----------------------------------------------|-------------|----------------------------------|
| Accessibility (12)                |                                               | 100.00      | 0 (0.00%)                        |
| Accuracy (14)                     |                                               | 100.00      | 0 (0.00%)                        |
| Completeness (11)                 |                                               | 100.00      | 0 (0.00%)                        |
| Comprehensiveness (1              | 14)                                           | 100.00