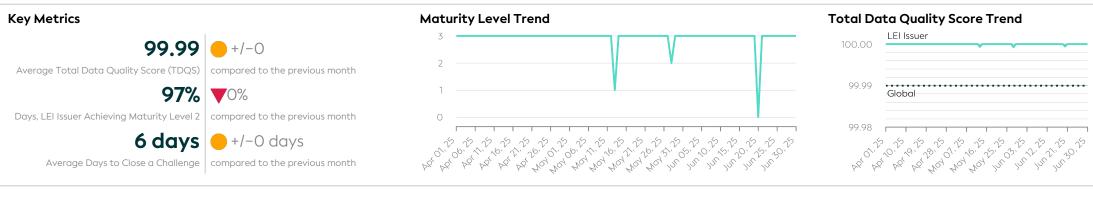

# **Euronext Dublin**

# Data Quality Report | June 2025

# GLEIF Enabling global identity Protecting digital trust

## Summary



#### **Details**



## **Top 5 Failing Checks**

| Check ID | Avg. Number of<br>Check Failures | Maturity<br>Level | Quality Criterion |
|----------|----------------------------------|-------------------|-------------------|
| C000262  | <1 (-)                           | Required          | Currency          |
| C000245  | <1 (-)                           | Required          | Consistency       |
| N/A      | - (-)                            | -                 | -                 |
| N/A      | - (-)                            | -                 | -                 |
| N/A      | - (-)                            | -                 | -                 |

# Data Quality World Map



## **Data Quality Criteria**

| Quality Criterion (No. of Checks) | Data Quality Score (DQS)<br>Trend (A