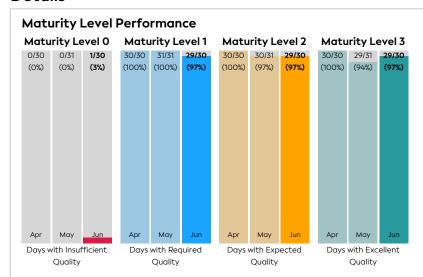

# **Euronext Dublin**

# Data Quality Report | June 2025

# GLEIF Enabling global identity Protecting digital trust

## Summary



#### **Details**



## **Top 5 Failing Checks**

| Check ID | Avg. Number of<br>Check Failures | Maturity<br>Level | Quality Criterion |
|----------|----------------------------------|-------------------|-------------------|
| C000262  | <1 (-)                           | Required          | Currency          |
| C000245  | <1 (-)                           | Required          | Consistency       |
| N/A      | - (-)                            | -                 | -                 |
| N/A      | - (-)                            | -                 | -                 |
| N/A      | - (-)                            | -                 | -                 |

# Data Quality World Map



## **Data Quality Criteria**

| Quality Criterion (No. of Checks) | Data Quality Score (DQS)<br>Trend (Apr - Jun) | Avg.<br>