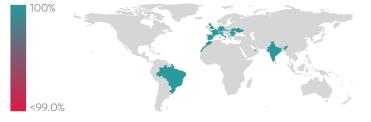

ith Required Days with Expected Days with Excellent Quality Quality Quality Quality

## **Top 5 Failing Checks**

| Check ID       | Avg. Number of<br>Check Failures | Maturity<br>Level | Quality Criterion |
|----------------|----------------------------------|-------------------|-------------------|
| C000438        | 11 (+1000.00%)                   | Excellent         | Integrity         |
| <u>C000476</u> | 1 (+/-0.00%)                     | Excellent         | Integrity         |
| <u>C000473</u> | 1 (> +1,000%)                    | Excellent         | Integrity         |
| C000291        | <1 (-42.99%)                     | Expected          | Consistency       |
| C000477        | <1 (+91.90%)                     | Excellent         | Integrity         |

## Data Quality World Map



## **Data Quality Criteria**

| Quality Criterion<br>(No. of Checks) | Data Quality Score (DQS)<br>Trend (Apr - Jun) | Avg.<br>DQS | Avg. Number of<br>Check Failures |
|--------------------------------------|-----------------------------------------------|-------------|----------------------------------|
| Accessibility (12)                   |                                               | 100.00      | 0 (0.00%)                        |
| Accuracy (14)                        |                                               | 100.00      | 0 (0.00%)                        |
| Completeness (11)                    | ~~~                                           | 99.99       | <1 (<0.01%)                      |
| Comprehensiveness (1                 | 14)