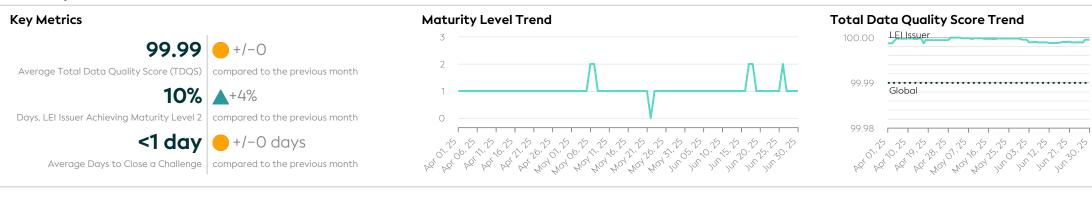

#### **Maturity Level Performance** Maturity Level 0 Maturity Level 1 **Maturity Level 2** Maturity Level 3 0/30 30/31 3/30 0/31 0/30 (0%) (3%) (0%) (100%) (97%) (100%) (6%) (10%) (0%) (0%) (0%) Days with Insufficient Days with Required Days with Expected Days with Excellent Quality Quality Quality Quality

## **Statistics**

| Total LEI Records 187,916 (+0.95%) Active Entities Managed 172,551 (+0.96%) New Issued LEIs 1,779 (+8.28%) Renewed LEIs 6,342 (-32.27%) Lapsed LEIs 46,378 (+0.48%) Countries 17 (+6.25%)  LEIs with Values Parent Relationships 6,144 (+0.94%) Complete Parent Information 174,276 (+1.04%) Fund Relationships 902 (+1.58%)  Marked Duplicates Values Total LEIs 74 (+1.37%) Total LEIs in Percentage <1% (+0.51%) New Marked LEIs 1 (-)  Challenges Values New Challenges 729 (+512.61%) Closed Challenges with Update 2 (-50.00%) Avg. Days to Close a Challenge                                                                                                                                                                                                                                                                                                                                                                                                                                                                                                                                                                                                                                                                                                                                                                                                                                                                                                                                                                                                                                                                                                                                                                                                                                                                                                                                                                                                                                                                                                                                                            |                                |                  |
|--------------------------------------------------------------------------------------------------------------------------------------------------------------------------------------------------------------------------------------------------------------------------------------------------------------------------------------------------------------------------------------------------------------------------------------------------------------------------------------------------------------------------------------------------------------------------------------------------------------------------------------------------------------------------------------------------------------------------------------------------------------------------------------------------------------------------------------------------------------------------------------------------------------------------------------------------------------------------------------------------------------------------------------------------------------------------------------------------------------------------------------------------------------------------------------------------------------------------------------------------------------------------------------------------------------------------------------------------------------------------------------------------------------------------------------------------------------------------------------------------------------------------------------------------------------------------------------------------------------------------------------------------------------------------------------------------------------------------------------------------------------------------------------------------------------------------------------------------------------------------------------------------------------------------------------------------------------------------------------------------------------------------------------------------------------------------------------------------------------------------------|--------------------------------|------------------|
| Active Entities Managed  New Issued LEIs  Renewed LEIs  Countries  LEIs with  Parent Relationships  Complete Parent Information Fund Relationships  Total LEIs  Total LEIs  New Challenges  Closed Challenges  Values  729 (+512.61%)  Closed Challenges  No. of Days per Month with  Narye (+0.96%)  1,779 (+8.28%)  46,378 (+0.48%)  46,378 (+0.48%)  46,378 (+0.48%)  46,378 (+0.48%)  46,378 (+0.48%)  46,378 (+0.48%)  46,378 (+0.48%)  46,378 (+0.48%)  46,378 (+0.48%)  46,378 (+0.48%)  46,378 (+0.48%)  46,378 (+0.48%)  46,378 (+0.48%)  46,378 (+0.48%)  46,378 (+0.48%)  46,378 (+0.48%)  46,378 (+0.48%)  46,378 (+0.48%)  46,378 (+0.48%)  46,378 (+0.48%)  46,378 (+0.48%)  46,378 (+0.48%)  46,378 (+0.48%)  46,378 (+0.48%)  46,378 (+0.48%)  46,378 (+0.48%)  46,378 (+0.48%)  46,378 (+0.48%)  46,378 (+0.48%)  46,378 (+0.48%)  46,378 (+0.48%)  46,378 (+0.48%)  46,378 (+0.48%)  46,378 (+0.48%)  46,378 (+0.48%)  46,378 (+0.48%)  46,378 (+0.48%)  46,378 (+0.48%)  46,378 (+0.48%)  46,378 (+0.48%)  46,378 (+0.48%)  46,378 (+0.48%)  46,378 (+0.48%)  46,378 (+0.48%)  46,378 (+0.48%)  46,378 (+0.48%)  46,378 (+0.48%)  46,378 (+0.48%)  46,378 (+0.48%)  46,378 (+0.48%)  46,378 (+0.48%)  46,378 (+0.48%)  46,378 (+0.48%)  46,378 (+0.48%)  46,378 (+0.48%)  46,378 (+0.48%)  46,378 (+0.48%)  46,378 (+0.48%)  46,378 (+0.48%)  46,378 (+0.48%)  46,378 (+0.48%)  46,378 (+0.48%)  46,378 (+0.48%)  46,378 (+0.48%)  46,378 (+0.48%)  46,378 (+0.48%)  46,378 (+0.48%)  46,378 (+0.48%)  46,378 (+0.48%)  46,378 (+0.48%)  46,378 (+0.48%)  46,378 (+0.48%)  46,378 (+0.48%)  46,378 (+0.48%)  46,378 (+0.48%)  46,378 (+0.48%)  474 (+1.37%)  414 (+0.99%)  414 (+0.99%)  414 (+0.99%)  414 (+0.99%)  414 (+0.99%)  414 (+0.99%)  414 (+0.99%)  414 (+0.29%)  414 (+0.29%)  414 (+0.99%)  414 (+0.99%)  414 (+0.99%)  414 (+0.99%)  414 (+0.99%)  414 (+0.99%)  414 (+0.99%)  414 (+0.99%)  414 (+0.99%)  414 (+0.99%)  414 (+0.99%)  414 (+0.99%)  414 (+0.99%)  414 (+0.99%)  414 (+0.99%)  414 (+0.99%)  414 (+0.99%)  414 (+0.99%)  414 (+0.99%)  414 (+0.99%)  414 (+0.99%)  414 (+0.99 | Totals                         | Values           |
| New Issued LEIs       1,779 (+8.28%)         Renewed LEIs       6,342 (-32.27%)         Lapsed LEIs       46,378 (+0.48%)         Countries       17 (+6.25%)         LEIs with       Values         Parent Relationships       6,144 (+0.94%)         Complete Parent Information       174,276 (+1.04%)         Fund Relationships       902 (+1.58%)         Marked Duplicates       Values         Total LEIs       74 (+1.37%)         Total LEIs in Percentage       <1% (+0.51%)                                                                                                                                                                                                                                                                                                                                                                                                                                                                                                                                                                                                                                                                                                                                                                                                                                                                                                                                                                                                                                                                                                                                                                                                                                                                                                                                                                                                                                                                                                                                                                                                                                        | Total LEI Records              | 187,916 (+0.95%) |
| Renewed LEIs 6,342 (-32.27%) Lapsed LEIs 46,378 (+0.48%) Countries 17 (+6.25%)  LEIs with Values Parent Relationships 6,144 (+0.94%) Complete Parent Information 174,276 (+1.04%) Fund Relationships 902 (+1.58%)  Marked Duplicates Values Total LEIs 74 (+1.37%) Total LEIs in Percentage <1% (+0.51%) New Marked LEIs 1 (-)  Challenges Values New Challenges 737 (+524.58%) Closed Challenges 729 (+512.61%) Closed Challenges with Update 2 (-50.00%) Avg. Days to Close a Challenge Files Values                                                                                                                                                                                                                                                                                                                                                                                                                                                                                                                                                                                                                                                                                                                                                                                                                                                                                                                                                                                                                                                                                                                                                                                                                                                                                                                                                                                                                                                                                                                                                                                                                         | Active Entities Managed        | 172,551 (+0.96%) |
| Lapsed LEIs 46,378 (+0.48%) Countries 17 (+6.25%)  LEIs with Values Parent Relationships 6,144 (+0.94%) Complete Parent Information 174,276 (+1.04%) Fund Relationships 902 (+1.58%)  Marked Duplicates Values Total LEIs 74 (+1.37%) Total LEIs in Percentage <1% (+0.51%) New Marked LEIs 1(-)  Challenges Values New Challenges 737 (+524.58%) Closed Challenges 729 (+512.61%) Closed Challenges with Update 2 (-50.00%) Avg. Days to Close a Challenge Files Values                                                                                                                                                                                                                                                                                                                                                                                                                                                                                                                                                                                                                                                                                                                                                                                                                                                                                                                                                                                                                                                                                                                                                                                                                                                                                                                                                                                                                                                                                                                                                                                                                                                       | New Issued LEIs                | 1,779 (+8.28%)   |
| Countries 17 (+6.25%)  LEIs with Values  Parent Relationships 6,144 (+0.94%)  Complete Parent Information 174,276 (+1.04%)  Fund Relationships 902 (+1.58%)  Marked Duplicates Values  Total LEIs 74 (+1.37%)  Total LEIs in Percentage <1% (+0.51%)  New Marked LEIs 1(-)  Challenges Values  New Challenges 737 (+524.58%)  Closed Challenges 729 (+512.61%)  Closed Challenges with Update 2 (-50.00%)  Avg. Days to Close a Challenge <1 (+/-0.00%)  Files Values                                                                                                                                                                                                                                                                                                                                                                                                                                                                                                                                                                                                                                                                                                                                                                                                                                                                                                                                                                                                                                                                                                                                                                                                                                                                                                                                                                                                                                                                                                                                                                                                                                                          | Renewed LEIs                   | 6,342 (-32.27%)  |
| Parent Relationships 6,144 (+0.94%) Complete Parent Information 174,276 (+1.04%) Fund Relationships 902 (+1.58%)  Marked Duplicates Values Total LEIs 74 (+1.37%) Total LEIs in Percentage <1% (+0.51%) New Marked LEIs 1 (-)  Challenges Values New Challenges 737 (+524.58%) Closed Challenges 729 (+512.61%) Closed Challenges with Update 2 (-50.00%) Avg. Days to Close a Challenge Files Values                                                                                                                                                                                                                                                                                                                                                                                                                                                                                                                                                                                                                                                                                                                                                                                                                                                                                                                                                                                                                                                                                                                                                                                                                                                                                                                                                                                                                                                                                                                                                                                                                                                                                                                          | Lapsed LEIs                    | 46,378 (+0.48%)  |
| Parent Relationships Complete Parent Information Fund Relationships  Marked Duplicates  Total LEIs Total LEIs in Percentage New Marked LEIs  Challenges  New Challenges  Closed Challenges  Avg. Days to Close a Challenge  Values  Values  74 (+1.37%)  74 (+1.37%)  74 (+0.51%)  75 (+0.51%)  76 (+0.51%)  77 (+524.58%)  77 (+524.58%)  78 (+512.61%)  79 (+512.61%)  79 (+512.61%)  79 (+7-0.00%)  79 (+7-0.00%)  Values  Values                                                                                                                                                                                                                                                                                                                                                                                                                                                                                                                                                                                                                                                                                                                                                                                                                                                                                                                                                                                                                                                                                                                                                                                                                                                                                                                                                                                                                                                                                                                                                                                                                                                                                           | Countries                      | 17 (+6.25%)      |
| Complete Parent Information Fund Relationships  Marked Duplicates  Total LEIs Total LEIs in Percentage New Marked LEIs  Challenges  New Challenges  Closed Challenges  Avg. Days to Close a Challenge  No. of Days per Month with  174,276 (+1.04%) 174,276 (+1.04%) 174,276 (+1.04%) 174,276 (+1.04%) 174,276 (+1.04%) 174,276 (+1.04%) 174,276 (+1.04%) 174,276 (+1.04%) 174,276 (+1.04%) 174,276 (+1.04%) 174,276 (+1.04%) 174,276 (+1.04%) 174,276 (+1.04%) 174,276 (+1.04%) 174,276 (+1.04%) 174,276 (+1.04%) 174,276 (+1.04%) 174,276 (+1.04%) 174,276 (+1.04%) 174,276 (+1.04%) 174,276 (+1.04%) 174,276 (+1.04%) 174,276 (+1.04%) 174,276 (+1.04%) 174,276 (+1.04%) 174,276 (+1.04%) 174,276 (+1.04%) 174,276 (+1.04%) 174,276 (+1.04%) 174,276 (+1.04%) 174,276 (+1.04%) 174,276 (+1.04%) 174,276 (+1.04%) 174,276 (+1.04%) 174,276 (+1.04%) 174,276 (+1.04%) 174,276 (+1.04%) 174,276 (+1.04%) 174,276 (+1.04%) 174,276 (+1.04%) 174,276 (+1.04%) 174,276 (+1.04%) 174,276 (+1.04%) 174,276 (+1.04%) 174,276 (+1.04%) 174,276 (+1.04%) 174,276 (+1.04%) 174,276 (+1.04%) 174,276 (+1.04%) 174,276 (+1.04%) 174,276 (+1.04%) 174,276 (+1.04%) 174,276 (+1.04%) 174,276 (+1.04%) 174,276 (+1.04%) 174,276 (+1.04%) 174,276 (+1.04%) 174,276 (+1.04%) 174,276 (+1.04%) 174,276 (+1.04%) 174,276 (+1.04%) 174,276 (+1.04%) 174,276 (+1.04%) 174,276 (+1.04%) 174,276 (+1.04%) 174,276 (+1.04%) 174,276 (+1.04%) 174,276 (+1.04%) 174,276 (+1.04%) 174,276 (+1.04%) 174,276 (+1.04%) 174,276 (+1.04%) 174,276 (+1.04%) 174,276 (+1.04%) 174,276 (+1.04%) 174,276 (+1.04%) 174,276 (+1.04%) 174,276 (+1.04%) 174,276 (+1.04%) 174,276 (+1.04%) 174,276 (+1.04%) 174,276 (+1.04%) 174,276 (+1.04%) 174,276 (+1.04%) 174,276 (+1.04%) 174,276 (+1.04%) 174,276 (+1.04%) 174,276 (+1.04%) 174,276 (+1.04%) 174,276 (+1.04%) 174,276 (+1.04%) 174,276 (+1.04%) 174,276 (+1.04%) 174,276 (+1.04%) 174,276 (+1.04%) 174,276 (+1.04%) 174,276 (+1.04%) 174,276 (+1.04%) 174,276 (+1.04%) 174,276 (+1.04%) 174,276 (+1.04%) 174,276 (+1.04%) 174,276 (+1.04%) 174,276 (+1.04%) 174,276 (+1.04%) 174,276 (+1.04%) 174,276 (+1.04%)  | LEIs with                      | Values           |
| Fund Relationships  Marked Duplicates  Total LEIs  Total LEIs in Percentage  New Marked LEIs  Challenges  New Challenges  Closed Challenges  Closed Challenges with Update  Avg. Days to Close a Challenge  No. of Days per Month with  902 (+1.58%)  902 (+1.58%)  902 (+1.58%)  74 (+1.37%)  74 (+1.37%)  74 (+1.37%)  74 (+1.37%)  74 (+1.37%)  74 (+1.37%)  74 (+1.37%)  74 (+1.37%)  74 (+1.37%)  74 (+1.37%)  75 (1.37%)  76 (-1.37%)  77 (+524.58%)  78 (-1.37%)  78 (-1.37%)  79 (+1.58%)  79 (+1.58%)  79 (+1.58%)                                                                                                                                                                                                                                                                                                                                                                                                                                                                                                                                                                                                                                                                                                                                                                                                                                                                                                                                                                                                                                                                                                                                                                                                                                                                                                                                                                                                                                                                                                                                                                                                    | Parent Relationships           | 6,144 (+0.94%)   |
| Marked Duplicates  Total LEIs  Total LEIs in Percentage  New Marked LEIs  Challenges  New Challenges  Closed Challenges  Closed Challenges with Update  Avg. Days to Close a Challenge  No. of Days per Month with  Values  Values  737 (+524.58%)  729 (+512.61%)  2 (-50.00%)  41 (+/-0.00%)  Values  Values                                                                                                                                                                                                                                                                                                                                                                                                                                                                                                                                                                                                                                                                                                                                                                                                                                                                                                                                                                                                                                                                                                                                                                                                                                                                                                                                                                                                                                                                                                                                                                                                                                                                                                                                                                                                                 | Complete Parent Information    | 174,276 (+1.04%) |
| Total LEIs 74 (+1.37%) Total LEIs in Percentage <1% (+0.51%) New Marked LEIs 1 (-)  Challenges Values New Challenges 737 (+524.58%) Closed Challenges 729 (+512.61%) Closed Challenges with Update 2 (-50.00%) Avg. Days to Close a Challenge <1 (+/-0.00%)  Files Values No. of Days per Month with 30 (+/-0.00%)                                                                                                                                                                                                                                                                                                                                                                                                                                                                                                                                                                                                                                                                                                                                                                                                                                                                                                                                                                                                                                                                                                                                                                                                                                                                                                                                                                                                                                                                                                                                                                                                                                                                                                                                                                                                             | Fund Relationships             | 902 (+1.58%)     |
| Total LEIs in Percentage <1% (+0.51%)  New Marked LEIs 1 (-)  Challenges Values  New Challenges 737 (+524.58%)  Closed Challenges 729 (+512.61%)  Closed Challenges with Update 2 (-50.00%)  Avg. Days to Close a Challenge <1 (+/-0.00%)  Files Values  No. of Days per Month with 30 (+/-0.00%)                                                                                                                                                                                                                                                                                                                                                                                                                                                                                                                                                                                                                                                                                                                                                                                                                                                                                                                                                                                                                                                                                                                                                                                                                                                                                                                                                                                                                                                                                                                                                                                                                                                                                                                                                                                                                              | Marked Duplicates              | Values           |
| New Marked LEIs  Challenges  New Challenges  New Challenges  Closed Challenges  Closed Challenges  Values  737 (+524.58%)  729 (+512.61%)  Closed Challenges with Update  2 (-50.00%)  Avg. Days to Close a Challenge  71 (+/-0.00%)  Files  Values  No. of Days per Month with                                                                                                                                                                                                                                                                                                                                                                                                                                                                                                                                                                                                                                                                                                                                                                                                                                                                                                                                                                                                                                                                                                                                                                                                                                                                                                                                                                                                                                                                                                                                                                                                                                                                                                                                                                                                                                                | Total LEIs                     | 74 (+1.37%)      |
| Challenges  New Challenges  737 (+524.58%)  Closed Challenges  729 (+512.61%)  Closed Challenges with Update  Avg. Days to Close a Challenge  720 (+/-0.00%)  Files  Values  No. of Days per Month with                                                                                                                                                                                                                                                                                                                                                                                                                                                                                                                                                                                                                                                                                                                                                                                                                                                                                                                                                                                                                                                                                                                                                                                                                                                                                                                                                                                                                                                                                                                                                                                                                                                                                                                                                                                                                                                                                                                        | Total LEIs in Percentage       | <1% (+0.51%)     |
| New Challenges 737 (+524.58%) Closed Challenges 729 (+512.61%) Closed Challenges with Update 2 (-50.00%) Avg. Days to Close a Challenge <1 (+/-0.00%) Files Values No. of Days per Month with 30 (+/-0.00%)                                                                                                                                                                                                                                                                                                                                                                                                                                                                                                                                                                                                                                                                                                                                                                                                                                                                                                                                                                                                                                                                                                                                                                                                                                                                                                                                                                                                                                                                                                                                                                                                                                                                                                                                                                                                                                                                                                                    | New Marked LEIs                | 1(-)             |
| Closed Challenges 729 (+512.61%) Closed Challenges with Update 2 (-50.00%) Avg. Days to Close a Challenge <1 (+/-0.00%) Files Values No. of Days per Month with 30 (+/-0.00%)                                                                                                                                                                                                                                                                                                                                                                                                                                                                                                                                                                                                                                                                                                                                                                                                                                                                                                                                                                                                                                                                                                                                                                                                                                                                                                                                                                                                                                                                                                                                                                                                                                                                                                                                                                                                                                                                                                                                                  | Challenges                     | Values           |
| Closed Challenges with Update 2 (-50.00%)  Avg. Days to Close a Challenge <1 (+/-0.00%)  Files Values  No. of Days per Month with 30 (+/-0.00%)                                                                                                                                                                                                                                                                                                                                                                                                                                                                                                                                                                                                                                                                                                                                                                                                                                                                                                                                                                                                                                                                                                                                                                                                                                                                                                                                                                                                                                                                                                                                                                                                                                                                                                                                                                                                                                                                                                                                                                                | New Challenges                 | 737 (+524.58%)   |
| Avg. Days to Close a Challenge <1 (+/-0.00%)  Files  Values  No. of Days per Month with                                                                                                                                                                                                                                                                                                                                                                                                                                                                                                                                                                                                                                                                                                                                                                                                                                                                                                                                                                                                                                                                                                                                                                                                                                                                                                                                                                                                                                                                                                                                                                                                                                                                                                                                                                                                                                                                                                                                                                                                                                        | Closed Challenges              | 729 (+512.61%)   |
| Files Values No. of Days per Month with 30 (+/-0.00%)                                                                                                                                                                                                                                                                                                                                                                                                                                                                                                                                                                                                                                                                                                                                                                                                                                                                                                                                                                                                                                                                                                                                                                                                                                                                                                                                                                                                                                                                                                                                                                                                                                                                                                                                                                                                                                                                                                                                                                                                                                                                          | Closed Challenges with Update  | 2 (-50.00%)      |
| No. of Days per Month with                                                                                                                                                                                                                                                                                                                                                                                                                                                                                                                                                                                                                                                                                                                                                                                                                                                                                                                                                                                                                                                                                                                                                                                                                                                                                                                                                                                                                                                                                                                                                                                                                                                                                                                                                                                                                                                                                                                                                                                                                                                                                                     | Avg. Days to Close a Challenge | <1 (+/-0.00%)    |
| (1) (+/-() ()(%)                                                                                                                                                                                                                                                                                                                                                                                                                                                                                                                                                                                                                                                                                                                                                                                                                                                                                                                                                                                                                                                                                                                                                                                                                                                                                                                                                                                                                                                                                                                                                                                                                                                                                                                                                                                                                                                                                                                                                                                                                                                                                                               | Files                          | Values           |
|                                                                                                                                                                                                                                                                                                                                                                                                                                                                                                                                                                                                                                                                                                                                                                                                                                                                                                                                                                                                                                                                                                                                                                                                                                                                                                                                                                                                                                                                                                                                                                                                                                                                                                                                                                                                                                                                                                                                                                                                                                                                                                                                |                                | 30 (+/-0.00%)    |