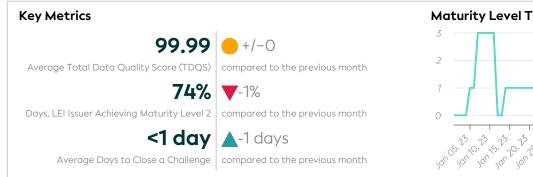

## CSD Prague Data Quality Report | March 2023

# **GLEIF** Enabling global identity Protecting digital trust

#### **Summary**







#### **Details**



#### **Top 5 Failing Checks**

| Check ID | Avg. Number of<br>Check Failures | Maturity<br>Level | Quality Criterion |
|----------|----------------------------------|-------------------|-------------------|
| C000257  | <1 (-)                           | Expected          | Uniqueness        |
| C000289  | <1 (-)                           | Expected          | Completeness      |
| C000180  | <1 (-)                           | Expected          | Uniqueness        |
| N/A      | - (-)                            | -                 | -                 |
| N/A      | - (-)                            | -                 | -                 |

### Data Quality World Map



#### **Data Quality Criteria**

| Quality Criterion<br>(No. of Checks) | Data Quality Score (DQS