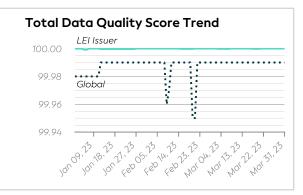

## CSD Prague Data Quality Report | March 2023

# **GLEIF** Enabling global identity Protecting digital trust

#### **Summary**







#### **Details**



#### **Top 5 Failing Checks**

| Check ID | Avg. Number of<br>Check Failures | Maturity<br>Level | Quality Criterion |
|----------|----------------------------------|-------------------|-------------------|
| C000257  | <1 (-)                           | Expected          | Uniqueness        |
| C000289  | <1 (-)                           | Expected          | Completeness      |
| C000180  | <1 (-)                           | Expected          | Uniqueness        |
| N/A      | - (-)                            | -                 | -                 |
| N/A      | - (-)                            | -                 | -                 |

### Data Quality World Map



#### **Data Quality Criteria**

| Quality Criterion<br>(No. of Checks) | Data Quality Score (DQS)<br