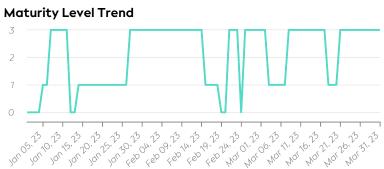

## CSD Prague Data Quality Report | March 2023

# **GLEIF** Enabling global identity Protecting digital trust

#### **Summary**







#### **Details**



#### **Top 5 Failing Checks**

| Check ID | Avg. Number of<br>Check Failures | Maturity<br>Level | Quality Criterion |
|----------|----------------------------------|-------------------|-------------------|
| C000257  | <1 (-)                           | Expected          | Uniqueness        |
| C000289  | <1 (-)                           | Expected          | Completeness      |
| C000180  | <1 (-)                           | Expected          | Uniqueness        |
| N/A      | - (-)                            | -                 | -                 |
| N/A      | - (-)                            | -                 | -                 |

### Data Quality World Map



#### **Data Quality Criteria**

| Quality Criterion<br>(No. of Checks) | Data Quality Score (DQS)<