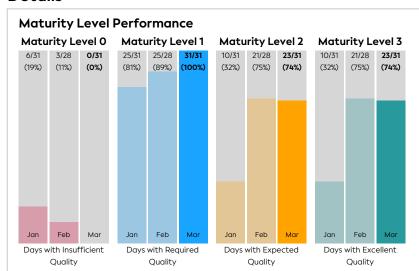

## CSD Prague Data Quality Report | March 2023

# **GLEIF** Enabling global identity Protecting digital trust

#### **Summary**







#### **Details**



#### **Top 5 Failing Checks**

| Check ID | Avg. Number of<br>Check Failures | Maturity<br>Level | Quality Criterion |
|----------|----------------------------------|-------------------|-------------------|
| C000257  | <1 (-)                           | Expected          | Uniqueness        |
| C000289  | <1 (-)                           | Expected          | Completeness      |
| C000180  | <1 (-)                           | Expected          | Uniqueness        |
| N/A      | - (-)                            | -                 | -                 |
| N/A      | - (-)                            | -                 | -                 |

### Data Quality World Map



#### **Data Quality Criteria**

| Quality Criterion<br>(No. of Checks) | Data Quality Score (DQS)<br>Trend (Jan - Mar) |