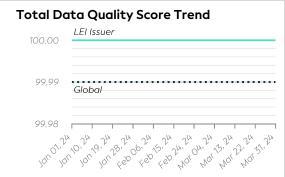

#### **Data Quality Criteria**

| Quality Criterion (No. of Checks) | Data Quality Score (DQS)<br>Trend (Jan - Mar) | Avg.<br>DQS | Avg. Number of<br>Check Failures |
|-----------------------------------|-----------------------------------------------|-------------|----------------------------------|
| Accessibility (11)                |                                               | 100.00      | 0 (0.00%)                        |
| Accuracy (12)                     |                                               | 100.00      | 0 (0.00%)                        |
| Completeness (9)                  |                                               | 100.00      | 0 (0.00%)                        |
| Comprehensiveness (10             | 0)                                            | 100.00      | 0 (0.00%)                        |
| Consistency (23)                  |                                               | 100.00      | 0 (0.00%)                        |
| Currency (1)                      |                                               | 100.00      | 0 (0.00%)                        |
| Integrity (23)                    |                                               | 100.00      | 0 (0.00%)                        |
| Provenance (10)                   |                                               | 100.00      | 0 (0.00%)                        |
| Representation (7)                |                                               | -           | - (-)                            |
| Timeliness (2)                    |                                               | 100.00      | 0 (0.00%)                        |
| Uniqueness (7)                    |                                               | 100.00      | 0 (0.00%)                        |
| Validity (27)                     |                                               | 100.00      | 0 (0.00%)                        |
|                                   |                                               |             |                                  |