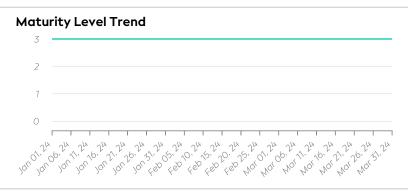

#### **Maturity Level Performance** Maturity Level 0 Maturity Level 1 Maturity Level 2 Maturity Level 3 29/29 31/31 29/29 **31/31** 31/31 29/29 (100%) (100%) (0%) (0%) (100%) (100%) (100%) (100%) (100%) (100%) Days with Insufficient Days with Required Days with Expected Days with Excellent Quality Quality Quality Quality