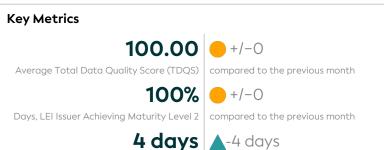

## **Summary**

Average Days to Close a Challenge | compared to the previous month

#### **Statistics**

| Totals                                                   | Values         |
|----------------------------------------------------------|----------------|
| Total LEI Records                                        | 2,458 (+1.11%) |
| Active Entities Managed                                  | 2,435 (+1.00%) |
| New Issued LEIs                                          | 25 (-26.47%)   |
| Renewed LEIs                                             | 135 (+8.00%)   |
| Lapsed LEIs                                              | 633 (+1.61%)   |
| Countries                                                | 1 (+/-0.00%)   |
| LEIs with                                                | Values         |
| Parent Relationships                                     | 149 (+3.47%)   |
| Complete Parent Information                              | 2,456 (+1.11%) |
| Fund Relationships                                       | 120 (+/-0.00%) |
| Marked Duplicates                                        | Values         |
| Total LEIs                                               | 0 (+/-0.00%)   |
| Total LEIs in Percentage                                 | 0% (+/-0.00%)  |
| New Marked LEIs                                          | 0 (+/-0.00%)   |
| Challenges                                               | Values         |
| New Challenges                                           | 1(-)           |
| Closed Challenges                                        | 1 (-50.00%)    |
| Closed Challenges with Update                            | 1 (+/-0.00%)   |
| Avg. Days to Close a Challenge                           | 4 (-43.81%)    |
| Files                                                    | Values         |
| No. of Days per Month with<br>CDF-Compliant File Uploads | 31 (+/-0.00%)  |