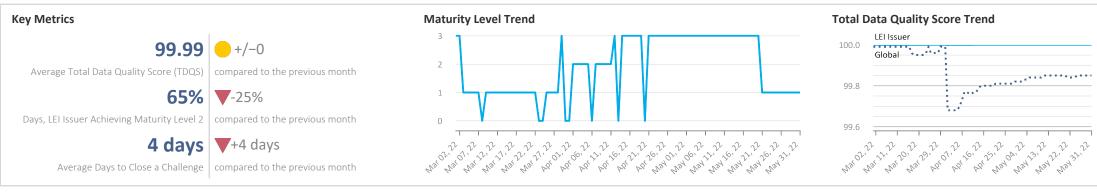

#### **Maturity Level Performance** Maturity Level 0 Maturity Level 1 Maturity Level 2 Maturity Level 3 26/31 27/30 **31/31** 5/31 3/30 **0/31** 3/31 27/30 20/31 3/31 17/30 20/31 (16%) (10%) (0%) (84%) (90%) (10%)(90%) (65%) (10%) (57%) (65%) Apr Mar Days with Insufficient Days with Required Days with Expected Days with Excellent

### **Statistics**

Arra Nirrahan of

| Totals                                                   | Values          |
|----------------------------------------------------------|-----------------|
| Total LEI Records                                        | 66,431 (+2.00%) |
| Active Entities Managed                                  | 64,856 (+1.96%) |
| New Issued LEIs                                          | 652 (-5.09%)    |
| Renewed LEIs                                             | 2,293 (+8.31%)  |
| Lapsed LEIs                                              | 5,529 (+1.28%)  |
| Countries                                                | 82 (+/-0.00%)   |
| LEIs with                                                | Values          |
| Parent Relationships                                     | 888 (+0.91%)    |
| Complete Parent Information                              | 64,858 (+1.99%) |
| Fund Relationships                                       | 3,261 (+22.55%) |
| Marked Duplicates                                        | Values          |
| Total LEIs                                               | 84 (+1.20%)     |
| Total LEIs in Percentage                                 | <1% (-0.78%)    |
| New Marked LEIs                                          | 1 (-)           |
| Challenges                                               | Values          |
| New Challenges                                           | 13 (+550.00%)   |
| Closed Challenges                                        | 10 (+900.00%)   |
| Closed Challenges with Update                            | 4 (-)           |
| Avg. Days to Close a Challenge                           | 4 (+419.71%)    |
| Files                                                    | Values          |
| No. of Days per Month with<br>CDF-Compliant File Uploads | 31 (+/-0.00%)   |