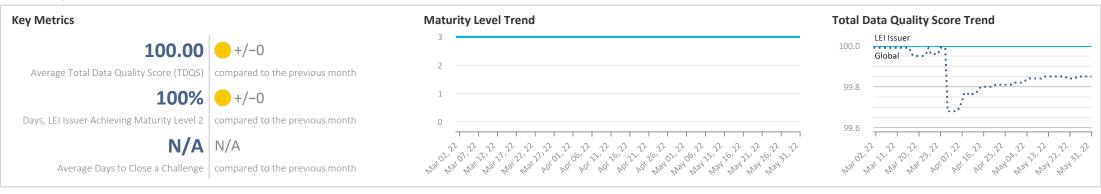

#### Details

#### **Maturity Level Performance** Maturity Level 0 Maturity Level 1 Maturity Level 2 **Maturity Level 3** 0/31 31/31 30/30 **31/31** 31/31 30/30 31/31 0/31 0/30 31/31 30/30 31/31 (0%)(0%)(0%) (100%) (100%) (100%) (100%) (100%) (100%) (100%) (100%) (100%) Days with Insufficient Days with Required Days with Expected Days with Excellent Quality Quality Quality Quality