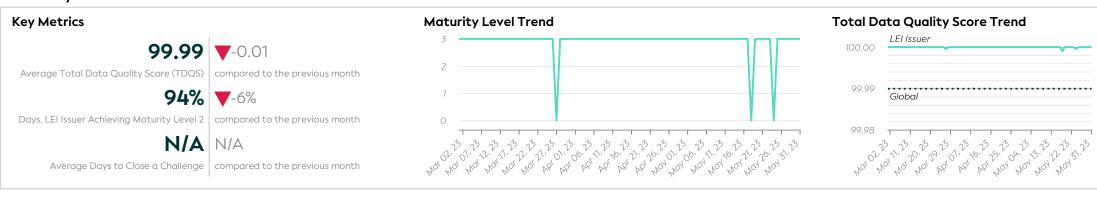

#### **Details**

#### **Maturity Level Performance** Maturity Level 0 Maturity Level 1 Maturity Level 2 Maturity Level 3 30/31 30/30 29/31 30/31 30/30 **29/31** 30/31 30/30 **29/31** (3%) (0%) (100%) (100%) (97%) (100%) Days with Insufficient Days with Required Days with Expected Days with Excellent Quality Quality Quality Quality