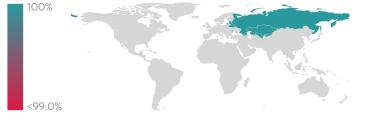

7%) (100%) Days with Insufficient Days with Required Days with Expected Days with Excellent Quality Quality Quality Quality

#### **Top 5 Failing Checks**

| Check ID | Avg. Number of<br>Check Failures | Maturity<br>Level | Quality Criterion |
|----------|----------------------------------|-------------------|-------------------|
| C000262  | <1 (-)                           | Required          | Currency          |
| C000245  | <1 (-)                           | Required          | Consistency       |
| N/A      | - (-)                            | -                 | -                 |
| N/A      | - (-)                            | -                 | -                 |
| N/A      | - (-)                            | -                 | -                 |

## Data Quality World Map



#### **Data Quality Criteria**

| Quality Criterion<br>(No. of Checks) | Data Quality Score (DQS)<br>Trend (Mar - May) | Avg.<br>DQS | Avg. Number of<br>Check Failures |
|--------------------------------------|-----------------------------------------------|-------------|----------------------------------|
| Accessibility (10)                   |                                               | 100.00      | 0 (0.00%)                        |
| Accuracy (9)                         |                                               | 100.00      | 0 (0.00%)                        |
| Completeness (7)                     |                                               | 100.00      | 0 (0.00%)                        |
| Comprehensiveness (8                 | )