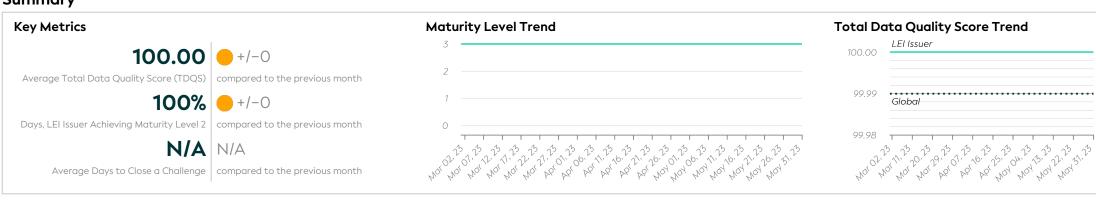

# Tunisie Clearing Data Quality Report | May 2023

# GLEIF Enabling global identity Protecting digital trust

# **Summary**



## **Details**

#### **Maturity Level Performance** Maturity Level 0 Maturity Level 1 Maturity Level 2 Maturity Level 3 31/31 30/30 31/31 30/30 **31/31** 31/31 30/30 **31/31** (0%) (0%) (100%) (100%) (100%) (100%) (100%) (100%) (100%) (100%) (100%) Days with Excellent Days with Insufficient Days with Required Days with Expected Quality Quality Quality Quality

# **Top 5 Failing Checks**

| Check ID | Avg. Number of<br>Check Failures | Maturity<br>Level | Quality Criterion |
|----------|----------------------------------|-------------------|-------------------|
| N/A      | - (-)                            | -                 | -                 |
| N/A      | - (-)                            | -                 | -                 |
| N/A      | - (-)                            | -