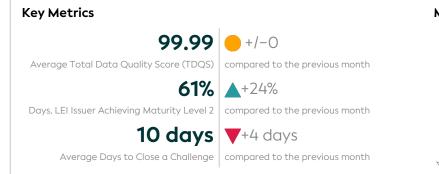

## Statistics

| TotalsValuesTotal LEI Records181,514 (+1.23%)Active Entities Managed179,387 (+1.23%)New Issued LEIs1,832 (+1.78%)Renewed LEIs7,252 (+8.38%)Lapsed LEIs69,624 (+1.66%)Countries209 (+/-0.00%)LEIs withValuesParent Relationships11,004 (-0.48%)Complete Parent Information181,381 (+1.22%)Fund Relationships13,368 (+2.99%)Marked DuplicatesValuesTotal LEIs in Percentage<1% (+0.38%)New Marked LEIs3 (+/-0.00%)Challenges45 (-4.26%)Closed Challenges with Update25 (+31.58%)Avg. Days to Close a Challenge10 (+60.88%)FilesValuesNo. of Days per Month with<br>CDF-Compliant File Uploads31 (+/-0.00%)       |                                |                  |
|----------------------------------------------------------------------------------------------------------------------------------------------------------------------------------------------------------------------------------------------------------------------------------------------------------------------------------------------------------------------------------------------------------------------------------------------------------------------------------------------------------------------------------------------------------------------------------------------------------------|--------------------------------|------------------|
| Active Entities Managed179,387 (+1.23%)Active Entities Managed179,387 (+1.23%)New Issued LEIs1,832 (+1.78%)Renewed LEIs7,252 (+8.38%)Lapsed LEIs69,624 (+1.66%)Countries209 (+/-0.00%)LEIs withValuesParent Relationships11,004 (-0.48%)Complete Parent Information181,381 (+1.22%)Fund Relationships13,368 (+2.99%)Marked DuplicatesValuesTotal LEIs192 (+1.59%)Total LEIs in Percentage<1% (+0.38%)New Marked LEIs3 (+/-0.00%)ChallengesValuesNew Challenges45 (-4.26%)Closed Challenges with Update25 (+31.58%)Avg. Days to Close a Challenge10 (+60.88%)FilesValuesNo. of Days per Month with31 (+/-0.00%) | Totals                         | Values           |
| New Issued LEIs     1,832 (+1.78%)       Renewed LEIs     7,252 (+8.38%)       Lapsed LEIs     69,624 (+1.66%)       Countries     209 (+/-0.00%)       LEIs with     Values       Parent Relationships     11,004 (-0.48%)       Complete Parent Information     181,381 (+1.22%)       Fund Relationships     13,368 (+2.99%)       Marked Duplicates     Values       Total LEIs     192 (+1.59%)       Total LEIs in Percentage     <1% (+0.38%)                                                                                                                                                           | Total LEI Records              | 181,514 (+1.23%) |
| Renewed LEIs7,252 (+8.38%)Lapsed LEIs69,624 (+1.66%)Countries209 (+/-0.00%)LEIs withValuesParent Relationships11,004 (-0.48%)Complete Parent Information181,381 (+1.22%)Fund Relationships13,368 (+2.99%)Marked DuplicatesValuesTotal LEIs192 (+1.59%)Total LEIs in Percentage<1% (+0.38%)                                                                                                                                                                                                                                                                                                                     | Active Entities Managed        | 179,387 (+1.23%) |
| Lapsed LEIs69,624 (+1.66%)Countries209 (+/-0.00%)LEIs withValuesParent Relationships11,004 (-0.48%)Complete Parent Information181,381 (+1.22%)Fund Relationships13,368 (+2.99%)Marked DuplicatesValuesTotal LEIs192 (+1.59%)Total LEIs in Percentage<1% (+0.38%)                                                                                                                                                                                                                                                                                                                                               | New Issued LEIs                | 1,832 (+1.78%)   |
| Countries209 (+/-0.00%)LEIs withValuesParent Relationships11,004 (-0.48%)Complete Parent Information181,381 (+1.22%)Fund Relationships13,368 (+2.99%)Marked DuplicatesValuesTotal LEIs192 (+1.59%)Total LEIs in Percentage<1% (+0.38%)                                                                                                                                                                                                                                                                                                                                                                         | Renewed LEIs                   | 7,252 (+8.38%)   |
| LEIs withValuesParent Relationships11,004 (-0.48%)Complete Parent Information181,381 (+1.22%)Fund Relationships13,368 (+2.99%)Marked DuplicatesValuesTotal LEIs192 (+1.59%)Total LEIs in Percentage<1% (+0.38%)                                                                                                                                                                                                                                                                                                                                                                                                | Lapsed LEIs                    | 69,624 (+1.66%)  |
| Parent Relationships11,004 (-0.48%)Complete Parent Information181,381 (+1.22%)Fund Relationships13,368 (+2.99%)Marked DuplicatesValuesTotal LEIs192 (+1.59%)Total LEIs in Percentage<1% (+0.38%)                                                                                                                                                                                                                                                                                                                                                                                                               | Countries                      | 209 (+/-0.00%)   |
| Complete Parent Information181,381 (+1.22%)Fund Relationships13,368 (+2.99%)Marked DuplicatesValuesTotal LEIs192 (+1.59%)Total LEIs in Percentage<1% (+0.38%)New Marked LEIs3 (+/-0.00%)ChallengesValuesNew Challenges45 (-4.26%)Closed Challenges51 (+10.87%)Closed Challenges with Update25 (+31.58%)Avg. Days to Close a Challenge10 (+60.88%)FilesValuesNo. of Days per Month with31 (+/-0.00%)                                                                                                                                                                                                            | LEIs with                      | Values           |
| Fund Relationships13,368 (+2.99%)Marked DuplicatesValuesTotal LEIs192 (+1.59%)Total LEIs in Percentage<1% (+0.38%)                                                                                                                                                                                                                                                                                                                                                                                                                                                                                             | Parent Relationships           | 11,004 (-0.48%)  |
| Marked DuplicatesValuesTotal LEIs192 (+1.59%)Total LEIs in Percentage<1% (+0.38%)                                                                                                                                                                                                                                                                                                                                                                                                                                                                                                                              | Complete Parent Information    | 181,381 (+1.22%) |
| Total LEIs192 (+1.59%)Total LEIs in Percentage<1% (+0.38%)                                                                                                                                                                                                                                                                                                                                                                                                                                                                                                                                                     | Fund Relationships             | 13,368 (+2.99%)  |
| Total LEIs in Percentage<1% (+0.38%)                                                                                                                                                                                                                                                                                                                                                                                                                                                                                                                                                                           | Marked Duplicates              | Values           |
| New Marked LEIs3 (+/-0.00%)ChallengesValuesNew Challenges45 (-4.26%)Closed Challenges51 (+10.87%)Closed Challenges with Update25 (+31.58%)Avg. Days to Close a Challenge10 (+60.88%)FilesValuesNo. of Days per Month with31 (+/-0.00%)                                                                                                                                                                                                                                                                                                                                                                         | Total LEIs                     | 192 (+1.59%)     |
| ChallengesValuesNew Challenges45 (-4.26%)Closed Challenges51 (+10.87%)Closed Challenges with Update25 (+31.58%)Avg. Days to Close a Challenge10 (+60.88%)FilesValuesNo. of Days per Month with31 (+/-0.00%)                                                                                                                                                                                                                                                                                                                                                                                                    | Total LEIs in Percentage       | <1% (+0.38%)     |
| New Challenges45 (-4.26%)Closed Challenges51 (+10.87%)Closed Challenges with Update25 (+31.58%)Avg. Days to Close a Challenge10 (+60.88%)FilesValuesNo. of Days per Month with31 (+/-0.00%)                                                                                                                                                                                                                                                                                                                                                                                                                    | New Marked LEIs                | 3 (+/-0.00%)     |
| Closed Challenges51 (+10.87%)Closed Challenges with Update25 (+31.58%)Avg. Days to Close a Challenge10 (+60.88%)FilesValuesNo. of Days per Month with31 (+/-0.00%)                                                                                                                                                                                                                                                                                                                                                                                                                                             | Challenges                     | Values           |
| Closed Challenges with Update25 (+31.58%)Avg. Days to Close a Challenge10 (+60.88%)FilesValuesNo. of Days per Month with31 (+/-0.00%)                                                                                                                                                                                                                                                                                                                                                                                                                                                                          | New Challenges                 | 45 (-4.26%)      |
| Avg. Days to Close a Challenge10 (+60.88%)FilesValuesNo. of Days per Month with31 (+/-0.00%)                                                                                                                                                                                                                                                                                                                                                                                                                                                                                                                   | Closed Challenges              | 51 (+10.87%)     |
| Files Values   No. of Days per Month with 31 (+/-0.00%)                                                                                                                                                                                                                                                                                                                                                                                                                                                                                                                                                        | Closed Challenges with Update  | 25 (+31.58%)     |
| No. of Days per Month with 31 (+/-0.00%)                                                                                                                                                                                                                                                                                                                                                                                                                                                                                                                                                                       | Avg. Days to Close a Challenge | 10 (+60.88%)     |
| 5 + (+/-())(0)                                                                                                                                                                                                                                                                                                                                                                                                                                                                                                                                                                                                 | Files                          | Values           |
|                                                                                                                                                                                                                                                                                                                                                                                                                                                                                                                                                                                                                | <i>i i</i>                     | 31 (+/-0.00%)    |