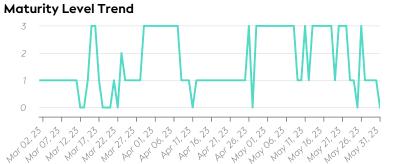

## Statistics

| TotalsValuesTotal LEI Records181,514 (+1.23%)Active Entities Managed179,387 (+1.23%)New Issued LEIs1,832 (+1.78%)Renewed LEIs7,252 (+8.38%)Lapsed LEIs69,624 (+1.66%)Countries209 (+/-0.00%)LEIs withValuesParent Relationships11,004 (-0.48%)Complete Parent Information181,381 (+1.22%)Fund Relationships13,368 (+2.99%)Marked DuplicatesValuesTotal LEIs in Percentage<1% (+0.38%)New Marked LEIs3 (+/-0.00%)Challenges45 (-4.26%)Closed Challenges with Update25 (+31.58%)Avg. Days to Close a Challenge10 (+60.88%)FilesValuesNo. of Days per Month with<br>CDF-Compliant File Uploads31 (+/-0.00%)       |                                |                  |
|----------------------------------------------------------------------------------------------------------------------------------------------------------------------------------------------------------------------------------------------------------------------------------------------------------------------------------------------------------------------------------------------------------------------------------------------------------------------------------------------------------------------------------------------------------------------------------------------------------------|--------------------------------|------------------|
| Active Entities Managed179,387 (+1.23%)Active Entities Managed179,387 (+1.23%)New Issued LEIs1,832 (+1.78%)Renewed LEIs7,252 (+8.38%)Lapsed LEIs69,624 (+1.66%)Countries209 (+/-0.00%)LEIs withValuesParent Relationships11,004 (-0.48%)Complete Parent Information181,381 (+1.22%)Fund Relationships13,368 (+2.99%)Marked DuplicatesValuesTotal LEIs192 (+1.59%)Total LEIs in Percentage<1% (+0.38%)New Marked LEIs3 (+/-0.00%)ChallengesValuesNew Challenges45 (-4.26%)Closed Challenges with Update25 (+31.58%)Avg. Days to Close a Challenge10 (+60.88%)FilesValuesNo. of Days per Month with31 (+/-0.00%) | Totals                         | Values           |
| New Issued LEIs     1,832 (+1.78%)       Renewed LEIs     7,252 (+8.38%)       Lapsed LEIs     69,624 (+1.66%)       Countries     209 (+/-0.00%)       LEIs with     Values       Parent Relationships     11,004 (-0.48%)       Complete Parent Information     181,381 (+1.22%)       Fund Relationships     13,368 (+2.99%)       Marked Duplicates     Values       Total LEIs     192 (+1.59%)       Total LEIs in Percentage     <1% (+0.38%)                                                                                                                                                           | Total LEI Records              | 181,514 (+1.23%) |
| Renewed LEIs7,252 (+8.38%)Lapsed LEIs69,624 (+1.66%)Countries209 (+/-0.00%)LEIs withValuesParent Relationships11,004 (-0.48%)Complete Parent Information181,381 (+1.22%)Fund Relationships13,368 (+2.99%)Marked DuplicatesValuesTotal LEIs192 (+1.59%)Total LEIs in Percentage<1% (+0.38%)                                                                                                                                                                                                                                                                                                                     | Active Entities Managed        | 179,387 (+1.23%) |
| Lapsed LEIs69,624 (+1.66%)Countries209 (+/-0.00%)LEIs withValuesParent Relationships11,004 (-0.48%)Complete Parent Information181,381 (+1.22%)Fund Relationships13,368 (+2.99%)Marked DuplicatesValuesTotal LEIs192 (+1.59%)Total LEIs in Percentage<1% (+0.38%)                                                                                                                                                                                                                                                                                                                                               | New Issued LEIs                | 1,832 (+1.78%)   |
| Countries209 (+/-0.00%)LEIs withValuesParent Relationships11,004 (-0.48%)Complete Parent Information181,381 (+1.22%)Fund Relationships13,368 (+2.99%)Marked DuplicatesValuesTotal LEIs192 (+1.59%)Total LEIs in Percentage<1% (+0.38%)                                                                                                                                                                                                                                                                                                                                                                         | Renewed LEIs                   | 7,252 (+8.38%)   |
| LEIs withValuesParent Relationships11,004 (-0.48%)Complete Parent Information181,381 (+1.22%)Fund Relationships13,368 (+2.99%)Marked DuplicatesValuesTotal LEIs192 (+1.59%)Total LEIs in Percentage<1% (+0.38%)                                                                                                                                                                                                                                                                                                                                                                                                | Lapsed LEIs                    | 69,624 (+1.66%)  |
| Parent Relationships11,004 (-0.48%)Complete Parent Information181,381 (+1.22%)Fund Relationships13,368 (+2.99%)Marked DuplicatesValuesTotal LEIs192 (+1.59%)Total LEIs in Percentage<1% (+0.38%)                                                                                                                                                                                                                                                                                                                                                                                                               | Countries                      | 209 (+/-0.00%)   |
| Complete Parent Information181,381 (+1.22%)Fund Relationships13,368 (+2.99%)Marked DuplicatesValuesTotal LEIs192 (+1.59%)Total LEIs in Percentage<1% (+0.38%)New Marked LEIs3 (+/-0.00%)ChallengesValuesNew Challenges45 (-4.26%)Closed Challenges51 (+10.87%)Closed Challenges with Update25 (+31.58%)Avg. Days to Close a Challenge10 (+60.88%)FilesValuesNo. of Days per Month with31 (+/-0.00%)                                                                                                                                                                                                            | LEIs with                      | Values           |
| Fund Relationships13,368 (+2.99%)Marked DuplicatesValuesTotal LEIs192 (+1.59%)Total LEIs in Percentage<1% (+0.38%)                                                                                                                                                                                                                                                                                                                                                                                                                                                                                             | Parent Relationships           | 11,004 (-0.48%)  |
| Marked DuplicatesValuesTotal LEIs192 (+1.59%)Total LEIs in Percentage<1% (+0.38%)                                                                                                                                                                                                                                                                                                                                                                                                                                                                                                                              | Complete Parent Information    | 181,381 (+1.22%) |
| Total LEIs192 (+1.59%)Total LEIs in Percentage<1% (+0.38%)                                                                                                                                                                                                                                                                                                                                                                                                                                                                                                                                                     | Fund Relationships             | 13,368 (+2.99%)  |
| Total LEIs in Percentage<1% (+0.38%)                                                                                                                                                                                                                                                                                                                                                                                                                                                                                                                                                                           | Marked Duplicates              | Values           |
| New Marked LEIs3 (+/-0.00%)ChallengesValuesNew Challenges45 (-4.26%)Closed Challenges51 (+10.87%)Closed Challenges with Update25 (+31.58%)Avg. Days to Close a Challenge10 (+60.88%)FilesValuesNo. of Days per Month with31 (+/-0.00%)                                                                                                                                                                                                                                                                                                                                                                         | Total LEIs                     | 192 (+1.59%)     |
| ChallengesValuesNew Challenges45 (-4.26%)Closed Challenges51 (+10.87%)Closed Challenges with Update25 (+31.58%)Avg. Days to Close a Challenge10 (+60.88%)FilesValuesNo. of Days per Month with31 (+/-0.00%)                                                                                                                                                                                                                                                                                                                                                                                                    | Total LEIs in Percentage       | <1% (+0.38%)     |
| New Challenges45 (-4.26%)Closed Challenges51 (+10.87%)Closed Challenges with Update25 (+31.58%)Avg. Days to Close a Challenge10 (+60.88%)FilesValuesNo. of Days per Month with31 (+/-0.00%)                                                                                                                                                                                                                                                                                                                                                                                                                    | New Marked LEIs                | 3 (+/-0.00%)     |
| Closed Challenges51 (+10.87%)Closed Challenges with Update25 (+31.58%)Avg. Days to Close a Challenge10 (+60.88%)FilesValuesNo. of Days per Month with31 (+/-0.00%)                                                                                                                                                                                                                                                                                                                                                                                                                                             | Challenges                     | Values           |
| Closed Challenges with Update25 (+31.58%)Avg. Days to Close a Challenge10 (+60.88%)FilesValuesNo. of Days per Month with31 (+/-0.00%)                                                                                                                                                                                                                                                                                                                                                                                                                                                                          | New Challenges                 | 45 (-4.26%)      |
| Avg. Days to Close a Challenge10 (+60.88%)FilesValuesNo. of Days per Month with31 (+/-0.00%)                                                                                                                                                                                                                                                                                                                                                                                                                                                                                                                   | Closed Challenges              | 51 (+10.87%)     |
| Files Values   No. of Days per Month with 31 (+/-0.00%)                                                                                                                                                                                                                                                                                                                                                                                                                                                                                                                                                        | Closed Challenges with Update  | 25 (+31.58%)     |
| No. of Days per Month with 31 (+/-0.00%)                                                                                                                                                                                                                                                                                                                                                                                                                                                                                                                                                                       | Avg. Days to Close a Challenge | 10 (+60.88%)     |
| 5 + (+/-())(0)                                                                                                                                                                                                                                                                                                                                                                                                                                                                                                                                                                                                 | Files                          | Values           |
|                                                                                                                                                                                                                                                                                                                                                                                                                                                                                                                                                                                                                | <i>i i</i>                     | 31 (+/-0.00%)    |