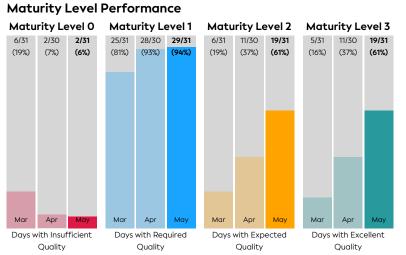

## Statistics

| TotalsValuesTotal LEI Records181,514 (+1.23%)Active Entities Managed179,387 (+1.23%)New Issued LEIs1,832 (+1.78%)Renewed LEIs7,252 (+8.38%)Lapsed LEIs69,624 (+1.66%)Countries209 (+/-0.00%)LEIs withValuesParent Relationships11,004 (-0.48%)Complete Parent Information181,381 (+1.22%)Fund Relationships13,368 (+2.99%)Marked DuplicatesValuesTotal LEIs in Percentage<1% (+0.38%)New Marked LEIs3 (+/-0.00%)Challenges45 (-4.26%)Closed Challenges with Update25 (+31.58%)Avg. Days to Close a Challenge10 (+60.88%)FilesValuesNo. of Days per Month with<br>CDF-Compliant File Uploads31 (+/-0.00%)       |                                |                  |
|----------------------------------------------------------------------------------------------------------------------------------------------------------------------------------------------------------------------------------------------------------------------------------------------------------------------------------------------------------------------------------------------------------------------------------------------------------------------------------------------------------------------------------------------------------------------------------------------------------------|--------------------------------|------------------|
| Active Entities Managed179,387 (+1.23%)Active Entities Managed179,387 (+1.23%)New Issued LEIs1,832 (+1.78%)Renewed LEIs7,252 (+8.38%)Lapsed LEIs69,624 (+1.66%)Countries209 (+/-0.00%)LEIs withValuesParent Relationships11,004 (-0.48%)Complete Parent Information181,381 (+1.22%)Fund Relationships13,368 (+2.99%)Marked DuplicatesValuesTotal LEIs192 (+1.59%)Total LEIs in Percentage<1% (+0.38%)New Marked LEIs3 (+/-0.00%)ChallengesValuesNew Challenges45 (-4.26%)Closed Challenges with Update25 (+31.58%)Avg. Days to Close a Challenge10 (+60.88%)FilesValuesNo. of Days per Month with31 (+/-0.00%) | Totals                         | Values           |
| New Issued LEIs     1,832 (+1.78%)       Renewed LEIs     7,252 (+8.38%)       Lapsed LEIs     69,624 (+1.66%)       Countries     209 (+/-0.00%)       LEIs with     Values       Parent Relationships     11,004 (-0.48%)       Complete Parent Information     181,381 (+1.22%)       Fund Relationships     13,368 (+2.99%)       Marked Duplicates     Values       Total LEIs     192 (+1.59%)       Total LEIs in Percentage     <1% (+0.38%)                                                                                                                                                           | Total LEI Records              | 181,514 (+1.23%) |
| Renewed LEIs7,252 (+8.38%)Lapsed LEIs69,624 (+1.66%)Countries209 (+/-0.00%)LEIs withValuesParent Relationships11,004 (-0.48%)Complete Parent Information181,381 (+1.22%)Fund Relationships13,368 (+2.99%)Marked DuplicatesValuesTotal LEIs192 (+1.59%)Total LEIs in Percentage<1% (+0.38%)                                                                                                                                                                                                                                                                                                                     | Active Entities Managed        | 179,387 (+1.23%) |
| Lapsed LEIs69,624 (+1.66%)Countries209 (+/-0.00%)LEIs withValuesParent Relationships11,004 (-0.48%)Complete Parent Information181,381 (+1.22%)Fund Relationships13,368 (+2.99%)Marked DuplicatesValuesTotal LEIs192 (+1.59%)Total LEIs in Percentage<1% (+0.38%)                                                                                                                                                                                                                                                                                                                                               | New Issued LEIs                | 1,832 (+1.78%)   |
| Countries209 (+/-0.00%)LEIs withValuesParent Relationships11,004 (-0.48%)Complete Parent Information181,381 (+1.22%)Fund Relationships13,368 (+2.99%)Marked DuplicatesValuesTotal LEIs192 (+1.59%)Total LEIs in Percentage<1% (+0.38%)                                                                                                                                                                                                                                                                                                                                                                         | Renewed LEIs                   | 7,252 (+8.38%)   |
| LEIs withValuesParent Relationships11,004 (-0.48%)Complete Parent Information181,381 (+1.22%)Fund Relationships13,368 (+2.99%)Marked DuplicatesValuesTotal LEIs192 (+1.59%)Total LEIs in Percentage<1% (+0.38%)                                                                                                                                                                                                                                                                                                                                                                                                | Lapsed LEIs                    | 69,624 (+1.66%)  |
| Parent Relationships11,004 (-0.48%)Complete Parent Information181,381 (+1.22%)Fund Relationships13,368 (+2.99%)Marked DuplicatesValuesTotal LEIs192 (+1.59%)Total LEIs in Percentage<1% (+0.38%)                                                                                                                                                                                                                                                                                                                                                                                                               | Countries                      | 209 (+/-0.00%)   |
| Complete Parent Information181,381 (+1.22%)Fund Relationships13,368 (+2.99%)Marked DuplicatesValuesTotal LEIs192 (+1.59%)Total LEIs in Percentage<1% (+0.38%)New Marked LEIs3 (+/-0.00%)ChallengesValuesNew Challenges45 (-4.26%)Closed Challenges51 (+10.87%)Closed Challenges with Update25 (+31.58%)Avg. Days to Close a Challenge10 (+60.88%)FilesValuesNo. of Days per Month with31 (+/-0.00%)                                                                                                                                                                                                            | LEIs with                      | Values           |
| Fund Relationships13,368 (+2.99%)Marked DuplicatesValuesTotal LEIs192 (+1.59%)Total LEIs in Percentage<1% (+0.38%)                                                                                                                                                                                                                                                                                                                                                                                                                                                                                             | Parent Relationships           | 11,004 (-0.48%)  |
| Marked DuplicatesValuesTotal LEIs192 (+1.59%)Total LEIs in Percentage<1% (+0.38%)                                                                                                                                                                                                                                                                                                                                                                                                                                                                                                                              | Complete Parent Information    | 181,381 (+1.22%) |
| Total LEIs192 (+1.59%)Total LEIs in Percentage<1% (+0.38%)                                                                                                                                                                                                                                                                                                                                                                                                                                                                                                                                                     | Fund Relationships             | 13,368 (+2.99%)  |
| Total LEIs in Percentage<1% (+0.38%)                                                                                                                                                                                                                                                                                                                                                                                                                                                                                                                                                                           | Marked Duplicates              | Values           |
| New Marked LEIs3 (+/-0.00%)ChallengesValuesNew Challenges45 (-4.26%)Closed Challenges51 (+10.87%)Closed Challenges with Update25 (+31.58%)Avg. Days to Close a Challenge10 (+60.88%)FilesValuesNo. of Days per Month with31 (+/-0.00%)                                                                                                                                                                                                                                                                                                                                                                         | Total LEIs                     | 192 (+1.59%)     |
| ChallengesValuesNew Challenges45 (-4.26%)Closed Challenges51 (+10.87%)Closed Challenges with Update25 (+31.58%)Avg. Days to Close a Challenge10 (+60.88%)FilesValuesNo. of Days per Month with31 (+/-0.00%)                                                                                                                                                                                                                                                                                                                                                                                                    | Total LEIs in Percentage       | <1% (+0.38%)     |
| New Challenges45 (-4.26%)Closed Challenges51 (+10.87%)Closed Challenges with Update25 (+31.58%)Avg. Days to Close a Challenge10 (+60.88%)FilesValuesNo. of Days per Month with31 (+/-0.00%)                                                                                                                                                                                                                                                                                                                                                                                                                    | New Marked LEIs                | 3 (+/-0.00%)     |
| Closed Challenges51 (+10.87%)Closed Challenges with Update25 (+31.58%)Avg. Days to Close a Challenge10 (+60.88%)FilesValuesNo. of Days per Month with31 (+/-0.00%)                                                                                                                                                                                                                                                                                                                                                                                                                                             | Challenges                     | Values           |
| Closed Challenges with Update25 (+31.58%)Avg. Days to Close a Challenge10 (+60.88%)FilesValuesNo. of Days per Month with31 (+/-0.00%)                                                                                                                                                                                                                                                                                                                                                                                                                                                                          | New Challenges                 | 45 (-4.26%)      |
| Avg. Days to Close a Challenge10 (+60.88%)FilesValuesNo. of Days per Month with31 (+/-0.00%)                                                                                                                                                                                                                                                                                                                                                                                                                                                                                                                   | Closed Challenges              | 51 (+10.87%)     |
| Files Values   No. of Days per Month with 31 (+/-0.00%)                                                                                                                                                                                                                                                                                                                                                                                                                                                                                                                                                        | Closed Challenges with Update  | 25 (+31.58%)     |
| No. of Days per Month with 31 (+/-0.00%)                                                                                                                                                                                                                                                                                                                                                                                                                                                                                                                                                                       | Avg. Days to Close a Challenge | 10 (+60.88%)     |
| 5 + (+/-())(0)                                                                                                                                                                                                                                                                                                                                                                                                                                                                                                                                                                                                 | Files                          | Values           |
|                                                                                                                                                                                                                                                                                                                                                                                                                                                                                                                                                                                                                | <i>i i</i>                     | 31 (+/-0.00%)    |