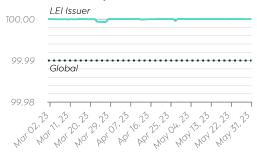

# Total Data Quality Score Trend

GLEIF

Enabling global identity

Protecting digital trust

#### Data Quality Criteria

| Quality Criterion<br>(No. of Checks) | Data Quality Score (DQS)<br>Trend (Mar - May) | Avg.<br>DQS | Avg. Number of<br>Check Failures |
|--------------------------------------|-----------------------------------------------|-------------|----------------------------------|
| Accessibility (10)                   |                                               | 100.00      | 0 (0.00%)                        |
| Accuracy (9)                         |                                               | 100.00      | 0 (0.00%)                        |
| Completeness (7)                     |                                               | 100.00      | 0 (0.00%)                        |
| Comprehensiveness                    | (8)                                           | 100.00      | 0 (0.00%)                        |
| Consistency (21)                     |                                               | 99.99       | <1 (<0.01%)                      |
| Currency (1)                         |                                               | 100.00      | 0 (0.00%)                        |
| Integrity (19)                       |                                               | 100.00      | 0 (0.00%)                        |
| Provenance (9)                       |                                               | 100.00      | 0 (0.00%)                        |
| Representation (6)                   |                                               | 100.00      | 0 (0.00%)                        |
| Timeliness (2)                       |                                               | 100.00      | 0 (0.00%)                        |
| Uniqueness (6)                       |                                               | 99.99       | <1 (<0.01%)                      |
| Validity (19)                        |                                               | 100.00      | 0 (0.00%)                        |
|                                      |                                               |             |                                  |