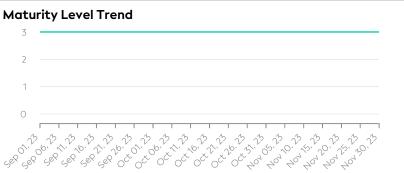

#### **Maturity Level Performance** Maturity Level 0 Maturity Level 1 Maturity Level 2 Maturity Level 3 0/30 0/31 0/30 30/30 31/31 30/30 31/31 30/30 30/30 31/31 30/30 30/30 (100%) (100%) (0%) (0%) (0%) (100%) (100%) (100%) (100%) (100%) (100%) (100%) Oct Oct Oct Oct Sep Nov Sep Sep Days with Insufficient Days with Required Days with Expected Days with Excellent Quality Quality Quality Quality