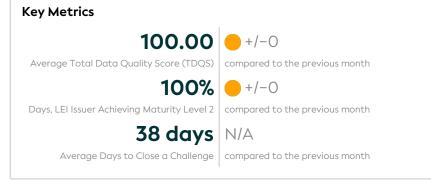

# Statistics

| Totals                                                   | Values        |
|----------------------------------------------------------|---------------|
| Total LEI Records                                        | 473 (+0.21%)  |
| Active Entities Managed                                  | 461 (+0.22%)  |
| New Issued LEIs                                          | 2 (-50.00%)   |
| Renewed LEIs                                             | 61 (-43.52%)  |
| Lapsed LEIs                                              | 183 (-6.15%)  |
| Countries                                                | 1(+/-0.00%)   |
| LEIs with                                                | Values        |
| Parent Relationships                                     | 18 (+/-0.00%) |
| Complete Parent Information                              | 464 (+0.22%)  |
| Fund Relationships                                       | 0 (+/-0.00%)  |
| Marked Duplicates                                        | Values        |
| Total LEIs                                               | 4 (+/-0.00%)  |
| Total LEIs in Percentage                                 | <1% (-0.21%)  |
| New Marked LEIs                                          | 0 (+/-0.00%)  |
| Challenges                                               | Values        |
| New Challenges                                           | 0 (-100.00%)  |
| Closed Challenges                                        | 3 (-)         |
| Closed Challenges with Update                            | 3 (-)         |
| Avg. Days to Close a Challenge                           | 38 (-)        |
| Files                                                    | Values        |
| No. of Days per Month with<br>CDF-Compliant File Uploads | 30 (+3.23%)   |