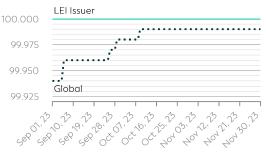

# Central Securities Clearing System plc of Nigeria

Data Quality Report | November 2023



# Summary





### Total Data Quality Score Trend



# Details

#### **Maturity Level Performance** Maturity Level 0 Maturity Level 1 Maturity Level 2 Maturity Level 3 0/30 0/31 0/30 30/30 31/31 30/30 31/31 30/30 30/30 31/31 30/30 30/30 (100%) (100%) (0%) (0%) (0%) (100%) (100%) (100%) (100%) (100%) (100%) (100%) Oct Oct Oct Oct Sep Nov Sep Sep Days with Insufficient Days with Required Days with Expected Days with Excellent Quality Quality Quality Quality

# **Top 5 Failing Checks**

| Check ID | Avg. Number of<br>Check Failures | Maturity<br>Level | Quality Criterion |
|----------|----------------------------------|-------------------|-------------------|
| N/A      | - (-)                            | -                 | -                 |
| N/A      | - (-)                            | -                 | -                 |
| N/A