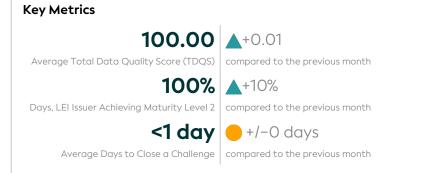

## Summary

## Statistics

| Totals                                                   | Values         |
|----------------------------------------------------------|----------------|
| Total LEI Records                                        | 1,420 (+0.28%) |
| Active Entities Managed                                  | 1,277 (+0.08%) |
| New Issued LEIs                                          | 3 (+/-0.00%)   |
| Renewed LEIs                                             | 37 (+/-0.00%)  |
| Lapsed LEIs                                              | 802 (+1.65%)   |
| Countries                                                | 17 (+/-0.00%)  |
| LEIs with                                                | Values         |
| Parent Relationships                                     | 216 (+0.47%)   |
| Complete Parent Information                              | 948 (+0.21%)   |
| Fund Relationships                                       | 0 (+/-0.00%)   |
| Marked Duplicates                                        | Values         |
| Total LEIs                                               | 1(+/-0.00%)    |
| Total LEIs in Percentage                                 | <1% (-0.28%)   |
| New Marked LEIs                                          | 0 (+/-0.00%)   |
| Challenges                                               | Values         |
| New Challenges                                           | 5 (+/-0.00%)   |
| Closed Challenges                                        | 5 (+25.00%)    |
| Closed Challenges with Update                            | 1(+/-0.00%)    |
| Avg. Days to Close a Challenge                           | <1 (+/-0.00%)  |
| Files                                                    | Values         |
| No. of Days per Month with<br>CDF-Compliant File Uploads | 30 (+3.23%)    |