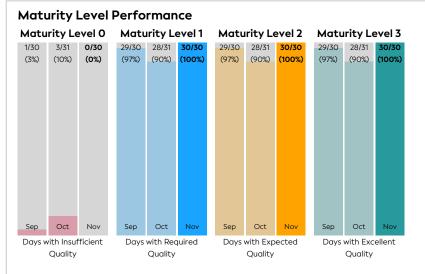

## Summary

## Statistics

| Totals                                                   | Values         |
|----------------------------------------------------------|----------------|
| Total LEI Records                                        | 1,420 (+0.28%) |
| Active Entities Managed                                  | 1,277 (+0.08%) |
| New Issued LEIs                                          | 3 (+/-0.00%)   |
| Renewed LEIs                                             | 37 (+/-0.00%)  |
| Lapsed LEIs                                              | 802 (+1.65%)   |
| Countries                                                | 17 (+/-0.00%)  |
| LEIs with                                                | Values         |
| Parent Relationships                                     | 216 (+0.47%)   |
| Complete Parent Information                              | 948 (+0.21%)   |
| Fund Relationships                                       | 0 (+/-0.00%)   |
| Marked Duplicates                                        | Values         |
| Total LEIs                                               | 1(+/-0.00%)    |
| Total LEIs in Percentage                                 | <1% (-0.28%)   |
| New Marked LEIs                                          | 0 (+/-0.00%)   |
| Challenges                                               | Values         |
| New Challenges                                           | 5 (+/-0.00%)   |
| Closed Challenges                                        | 5 (+25.00%)    |
| Closed Challenges with Update                            | 1(+/-0.00%)    |
| Avg. Days to Close a Challenge                           | <1 (+/-0.00%)  |
| Files                                                    | Values         |
| No. of Days per Month with<br>CDF-Compliant File Uploads | 30 (+3.23%)    |