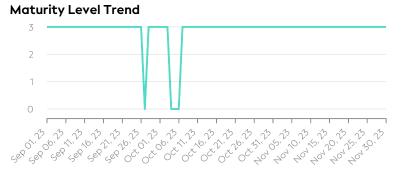

## Summary

## Statistics

| Totals                                                   | Values         |
|----------------------------------------------------------|----------------|
| Total LEI Records                                        | 1,420 (+0.28%) |
| Active Entities Managed                                  | 1,277 (+0.08%) |
| New Issued LEIs                                          | 3 (+/-0.00%)   |
| Renewed LEIs                                             | 37 (+/-0.00%)  |
| Lapsed LEIs                                              | 802 (+1.65%)   |
| Countries                                                | 17 (+/-0.00%)  |
| LEIs with                                                | Values         |
| Parent Relationships                                     | 216 (+0.47%)   |
| Complete Parent Information                              | 948 (+0.21%)   |
| Fund Relationships                                       | 0 (+/-0.00%)   |
| Marked Duplicates                                        | Values         |
| Total LEIs                                               | 1(+/-0.00%)    |
| Total LEIs in Percentage                                 | <1% (-0.28%)   |
| New Marked LEIs                                          | 0 (+/-0.00%)   |
| Challenges                                               | Values         |
| New Challenges                                           | 5 (+/-0.00%)   |
| Closed Challenges                                        | 5 (+25.00%)    |
| Closed Challenges with Update                            | 1(+/-0.00%)    |
| Avg. Days to Close a Challenge                           | <1 (+/-0.00%)  |
| Files                                                    | Values         |
| No. of Days per Month with<br>CDF-Compliant File Uploads | 30 (+3.23%)    |