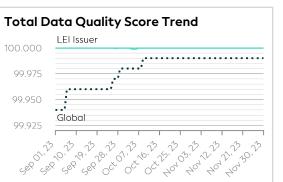

## Summary

### Data Quality Criteria

| Quality Criterion<br>(No. of Checks) | Data Quality Score (DQS)<br>Trend (Sep - Nov) | Avg.<br>DQS | Avg. Number of<br>Check Failures |
|--------------------------------------|-----------------------------------------------|-------------|----------------------------------|
| Accessibility (11)                   |                                               | 100.00      | 0 (0.00%)                        |
| Accuracy (12)                        |                                               | 100.00      | 0 (0.00%)                        |
| Completeness (9)                     |                                               | 100.00      | 0 (0.00%)                        |
| Comprehensiveness                    | (10)                                          | 100.00      | 0 (0.00%)                        |
| Consistency (23)                     |                                               | 100.00      | 0 (0.00%)                        |
| Currency (1)                         |                                               | 100.00      | 0 (0.00%)                        |
| Integrity (23)                       |                                               | 100.00      | 0 (0.00%)                        |
| Provenance (10)                      |                                               | 100.00      | 0 (0.00%)                        |
| Representation (7)                   |                                               | 100.00      | 0 (0.00%)                        |
| Timeliness (2)                       |                                               | 100.00      | 0 (0.00%)                        |
| Uniqueness (7)                       | Ū                                             | 100.00      | 0 (0.00%)                        |
| Validity (27)                        |                                               | 100.00      | 0 (0.00%)                        |
|                                      |                                               |             |                                  |