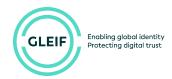

## **Summary**

#### **Maturity Level Performance** Maturity Level 0 Maturity Level 1 Maturity Level 2 Maturity Level 3 31/31 31/31 30/30 31/31 (0%) (0%) (100%) (100%) (100%) (100%) (100%) (100%) (100%) (100%) Days with Insufficient Days with Required Days with Expected Days with Excellent Quality Quality Quality Quality