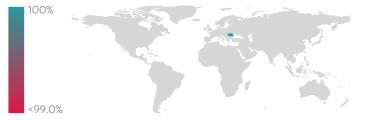

# Data Quality World Map

## **Statistics**

| Totals                                                   | Values         |
|----------------------------------------------------------|----------------|
| Total LEI Records                                        | 2,344 (+2.36%) |
| Active Entities Managed                                  | 2,325 (+2.38%) |
| New Issued LEIs                                          | 47 (+161.11%)  |
| Renewed LEIs                                             | 186 (+19.23%)  |
| Lapsed LEIs                                              | 578 (+2.12%)   |
| Countries                                                | 1 (+/-0.00%)   |
| LEIs with                                                | Values         |
| Parent Relationships                                     | 134 (+3.88%)   |
| Complete Parent Information                              | 2,342 (+2.36%) |
| Fund Relationships                                       | 120 (+1.69%)   |
| Marked Duplicates                                        | Values         |
| Total LEIs                                               | 0 (+/-0.00%)   |
| Total LEIs in Percentage                                 | 0% (+/-0.00%)  |
| New Marked LEIs                                          | 0 (+/-0.00%)   |
| Challenges                                               | Values         |
| New Challenges                                           | 0 (-100.00%)   |
| Closed Challenges                                        | 1 (-75.00%)    |
| Closed Challenges with Update                            | 1 (-75.00%)    |
| Avg. Days to Close a Challenge                           | 8 (+2.47%)     |
| Files                                                    | Values         |
| No. of Days per Month with<br>CDF-Compliant File Uploads | 30 (+6.45%)    |
|                                                          |                |