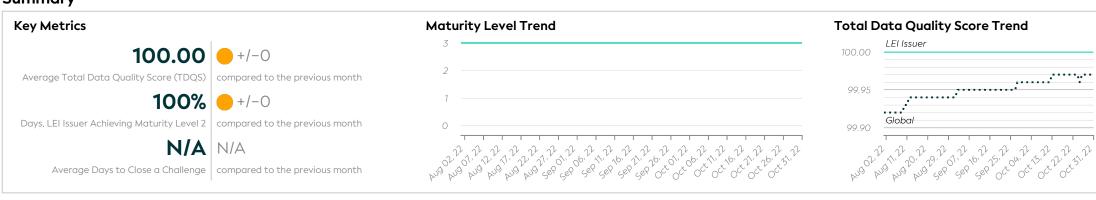

### **Summary**

#### **Maturity Level Performance** Maturity Level 0 Maturity Level 1 Maturity Level 2 Maturity Level 3 31/31 30/30 31/31 30/30 **31/31** 31/31 30/30 **31/31** (0%) (0%) (100%) (100%) (100%) (100%) (100%) (100%) (100%) (100%) Days with Insufficient Days with Required Days with Expected Days with Excellent Quality Quality Quality Quality