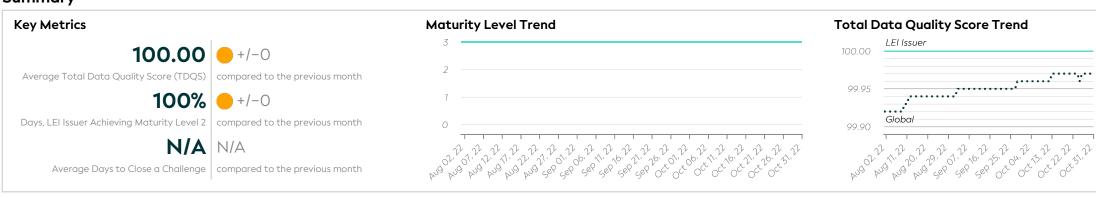

# **Tunisie Clearing**

# Data Quality Report | October 2022



# **Summary**



### **Details**

#### **Maturity Level Performance** Maturity Level 0 Maturity Level 1 Maturity Level 2 Maturity Level 3 31/31 30/30 31/31 30/30 **31/31** 30/30 **31/31** (0%) (0%) (100%) (100%) (100%) (100%) (100%) (100%) (100%) (100%) Days with Excellent Days with Insufficient Days with Required Days with Expected Quality Quality Quality Quality

# **Top 5 Failing Checks**

| Check ID | Avg. Number of<br>Check Failures | Maturity<br>Level | Quality Criterion |
|----------|----------------------------------|-------------------|-------------------|
| N/A      | - (-)                            | -                 | -                 |
| N/A      | - (-)                            | -                 | -                 |
| N/A      | - (-)                            | -                 |