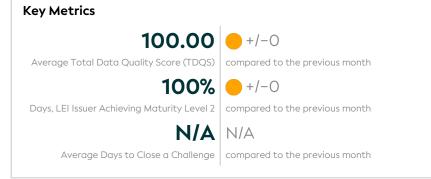

#### Summary

# Statistics

| Totals                                                   | Values          |
|----------------------------------------------------------|-----------------|
| Total LEI Records                                        | 472 (+0.85%)    |
| Active Entities Managed                                  | 460 (+0.88%)    |
| New Issued LEIs                                          | 4 (+100.00%)    |
| Renewed LEIs                                             | 108 (> +1,000%) |
| Lapsed LEIs                                              | 195 (-38.29%)   |
| Countries                                                | 1(+/-0.00%)     |
| LEIs with                                                | Values          |
| Parent Relationships                                     | 18 (+/-0.00%)   |
| Complete Parent Information                              | 463 (+0.87%)    |
| Fund Relationships                                       | 0 (+/-0.00%)    |
| Marked Duplicates                                        | Values          |
| Total LEIs                                               | 4 (+/-0.00%)    |
| Total LEIs in Percentage                                 | <1% (-0.84%)    |
| New Marked LEIs                                          | 0 (+/-0.00%)    |
| Challenges                                               | Values          |
| New Challenges                                           | 3 (-)           |
| Closed Challenges                                        | 0 (+/-0.00%)    |
| Closed Challenges with Update                            | 0 (+/-0.00%)    |
| Avg. Days to Close a Challenge                           | - (-)           |
| Files                                                    | Values          |
| No. of Days per Month with<br>CDF-Compliant File Uploads | 30 (+3.44%)     |