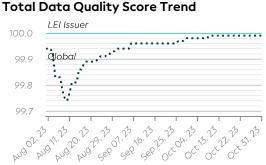

### Data Quality Criteria

| Quality Criterion<br>(No. of Checks) | Data Quality Score (DQS)<br>Trend (Aug - Oct) | Avg.<br>DQS | Avg. Number of<br>Check Failures |
|--------------------------------------|-----------------------------------------------|-------------|----------------------------------|
| Accessibility (11)                   |                                               | 100.00      | 0 (0.00%)                        |
| Accuracy (12)                        |                                               | 100.00      | 0 (0.00%)                        |
| Completeness (9)                     |                                               | 100.00      | 0 (0.00%)                        |
| Comprehensiveness                    | (10)                                          | 100.00      | 0 (0.00%)                        |
| Consistency (23)                     |                                               | 100.00      | 0 (0.00%)                        |
| Currency (1)                         |                                               | 100.00      | 0 (0.00%)                        |
| Integrity (23)                       |                                               | 100.00      | 0 (0.00%)                        |
| Provenance (10)                      |                                               | 100.00      | 0 (0.00%)                        |
| Representation (6)                   |                                               | 100.00      | 0 (0.00%)                        |
| Timeliness (2)                       |                                               | 100.00      | 0 (0.00%)                        |
| Uniqueness (7)                       |                                               | 100.00      | 0 (0.00%)                        |
| Validity (27)                        |                                               | 100.00      | 0 (0.00%)                        |
|                                      |                                               |             |                                  |