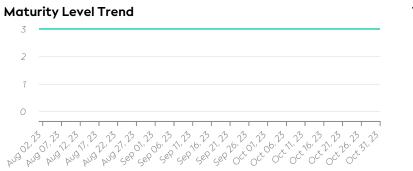

#### **Maturity Level Performance** Maturity Level 0 Maturity Level 1 Maturity Level 2 Maturity Level 3 0/31 0/30 0/31 31/31 30/30 31/31 30/30 31/31 31/31 30/30 31/31 31/31 (0%) (0%) (0%) (100%) (100%) (100%) (100%) (100%) (100%) (100%) (100%) (100%) Oct Aug Sep Sep Sep Sep Aug Aug Aua Days with Insufficient Days with Required Days with Expected Days with Excellent Quality Quality Quality Quality