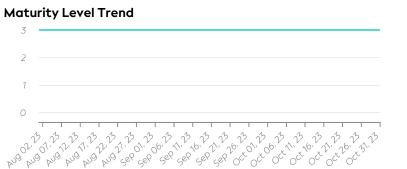

### **Maturity Level Performance** Maturity Level 0 Maturity Level 1 Maturity Level 2 Maturity Level 3 0/31 0/30 0/31 31/31 30/30 31/31 31/31 30/30 31/31 31/31 30/30 31/31 (0%) (0%) (0%) (100%) (100%) (100%) (100%) (100%) (100%) (100%) (100%) (100%) Oct Aug Sep Sep Aug Sep Aug Sep Aug Days with Insufficient Days with Required Days with Expected Days with Excellent Quality Quality Quality Quality