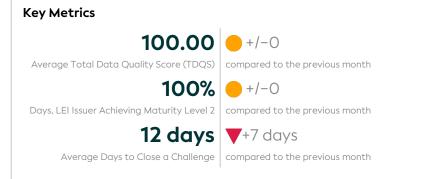

# Summary

# Statistics

| Totals                                                   | Values        |
|----------------------------------------------------------|---------------|
| Total LEI Records                                        | 883 (+1.03%)  |
| Active Entities Managed                                  | 863 (-0.23%)  |
| New Issued LEIs                                          | 7 (+75.00%)   |
| Renewed LEIs                                             | 31 (+14.81%)  |
| Lapsed LEIs                                              | 416 (-2.35%)  |
| Countries                                                | 1 (+/-0.00%)  |
| LEIs with                                                | Values        |
| Parent Relationships                                     | 217 (-1.36%)  |
| Complete Parent Information                              | 883 (+1.03%)  |
| Fund Relationships                                       | 125 (-1.57%)  |
| Marked Duplicates                                        | Values        |
| Total LEIs                                               | 0 (+/-0.00%)  |
| Total LEIs in Percentage                                 | 0% (+/-0.00%) |
| New Marked LEIs                                          | 0 (+/-0.00%)  |
| Challenges                                               | Values        |
| New Challenges                                           | 3 (+/-0.00%)  |
| Closed Challenges                                        | 5 (+66.67%)   |
| Closed Challenges with Update                            | 5 (+66.67%)   |
| Avg. Days to Close a Challenge                           | 12 (+110.05%) |
| Files                                                    | Values        |
| No. of Days per Month with<br>CDF-Compliant File Uploads | 30 (+3.44%)   |