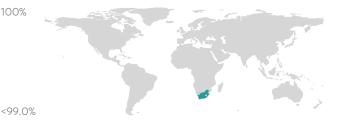

p Aug Sep Aug Days with Insufficient Days with Required Days with Expected Days with Excellent Quality Quality Quality Quality

# **Top 5 Failing Checks**

| Check ID | Avg. Number of<br>Check Failures | Maturity<br>Level | Quality Criterion |
|----------|----------------------------------|-------------------|-------------------|
| N/A      | - (-)                            | -                 | -                 |
| N/A      | - (-)                            | -                 | -                 |
| N/A      | - (-)                            | -                 | -                 |
| N/A      | - (-)                            | -                 | -                 |
| N/A      | - (-)                            | _                 | -                 |

## Data Quality World Map



# Data Quality Criteria

| Quality Criterion<br>(No. of Checks) | Data Quality Score (DQS)<br>Trend (Aug - Oct) | Avg.<br>DQS | Avg. Number of<br>Check Failures |
|--------------------------------------|-----------------------------------------------|-------------|----------------------------------|
| Accessibility (11)                   |                                               | 100.00      | 0 (0.00%)                        |
| Accuracy (12)                        |                                               | 100.00      | 0 (0.00%)                        |
| Completeness (9)                     |                                               | 100.00      | 0 (0.00%)                        |
| Comprehensiveness (1                 | 0)