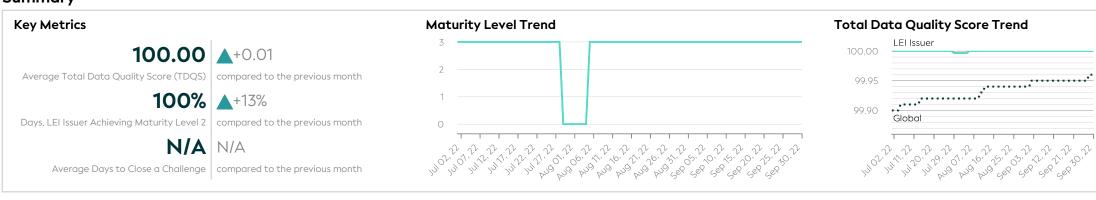

# Central Securities Clearing System plc of Nigeria

Data Quality Report | September 2022

# **GLEIF** Enabling global identity Protecting digital trust

# **Summary**



# **Details**

### **Maturity Level Performance** Maturity Level 0 Maturity Level 1 Maturity Level 2 Maturity Level 3 27/31 28/31 27/31 30/30 28/31 27/31 (10%) (13%) (90%) (87%) (100%) (90%) (87%) (90%) (87%) Days with Insufficient Days with Required Days with Expected Days with Excellent Quality Quality Quality Quality

# **Top 5 Failing Checks**

| Check ID | Avg. Number of<br>Check Failures | Maturity<br>Level | Quality Criterion |
|----------|----------------------------------|-------------------|-------------------|
| N/A      | - (-)                            | -                 | -                 |
| N/A      | - (-)                            | -                 | -                 |
| N/A      | - (-)                            | -                 | -                 |
| N/A