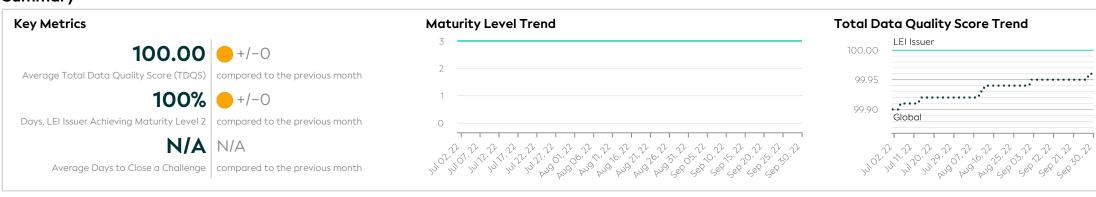

# **Summary**

#### **Maturity Level Performance** Maturity Level 0 Maturity Level 1 Maturity Level 2 Maturity Level 3 0/30 31/31 31/31 30/30 31/31 31/31 (0%) (0%) (0%) (100%) (100%) (100%) (100%) (100%) (100%) (100%) (100%) (100%) Days with Excellent Days with Insufficient Days with Required Days with Expected Quality Quality Quality Quality