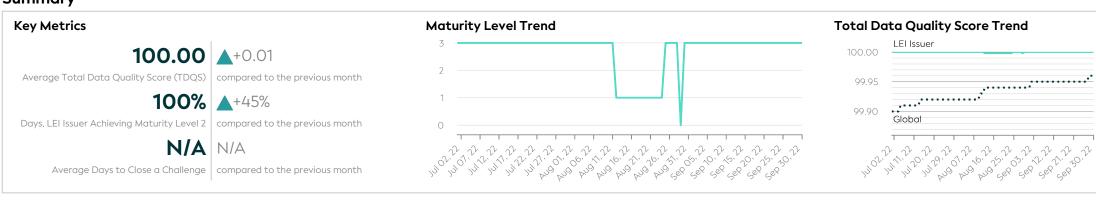

## KSD Data Quality Report | September 2022

# GLEIF Enabling global identity Protecting digital trust

#### **Summary**



#### **Details**



#### **Top 5 Failing Checks**

| Check ID | Avg. Number of<br>Check Failures | Maturity<br>Level | Quality Criterion |
|----------|----------------------------------|-------------------|-------------------|
| N/A      | - (-)                            | -                 | -                 |
| N/A      | - (-)                            | -                 | -                 |
| N/A      | - (-)                            | -                 | -                 |
| N/A      | - (-)                            | -                 | -                 |
| N/A      | - (-)                            | _                 | -                 |

### Data Quality World Map



#### **Data Quality Criteria**

| Quality Criterion<br>(No. of Checks) | Data Quality Score (DQS)<br