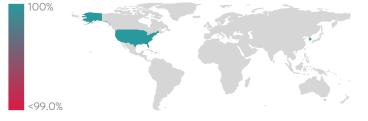

Report | September 2022

# GLEIF Enabling global identity Protecting digital trust

#### **Summary**



#### **Details**



#### **Top 5 Failing Checks**

| Check ID | Avg. Number of<br>Check Failures | Maturity<br>Level | Quality Criterion |
|----------|----------------------------------|-------------------|-------------------|
| N/A      | - (-)                            | -                 | -                 |
| N/A      | - (-)                            | -                 | -                 |
| N/A      | - (-)                            | -                 | -                 |
| N/A      | - (-)                            | -                 | -                 |
| N/A      | - (-)                            | _                 | -                 |

### Data Quality World Map



#### **Data Quality Criteria**

| Quality Criterion<br>(No. of Checks) | Data Quality Score (DQS)<br>Trend (Jul - Sep) | Avg.<br>DQS | Avg. Number of<br>Check Failures |
|--------------------------------------|-----------------------------------------------|-------------|----------------------------------|
| Accessibility (10)                   |                                               | 100.00      | 0 (0.00%)                        |
| Accuracy (10)                        |                                               | 100.00      | 0 (0.00%)                        |
| Completeness (7)                     |                                               | 100.00      | 0 (0.00%)                        |
| Comprehensiveness (8                 | )