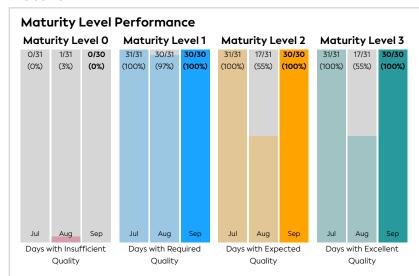

## KSD Data Quality Report | September 2022

# GLEIF Enabling global identity Protecting digital trust

#### **Summary**



#### **Details**



#### **Top 5 Failing Checks**

| Check ID | Avg. Number of<br>Check Failures | Maturity<br>Level | Quality Criterion |
|----------|----------------------------------|-------------------|-------------------|
| N/A      | - (-)                            | -                 | -                 |
| N/A      | - (-)                            | -                 | -                 |
| N/A      | - (-)                            | -                 | -                 |
| N/A      | - (-)                            | -                 | -                 |
| N/A      | - (-)                            | _                 | -                 |

### Data Quality World Map



#### **Data Quality Criteria**

| Quality Criterion<br>(No. of Checks) | Data Quality Score (DQS)<br>Trend (Jul - Sep) |