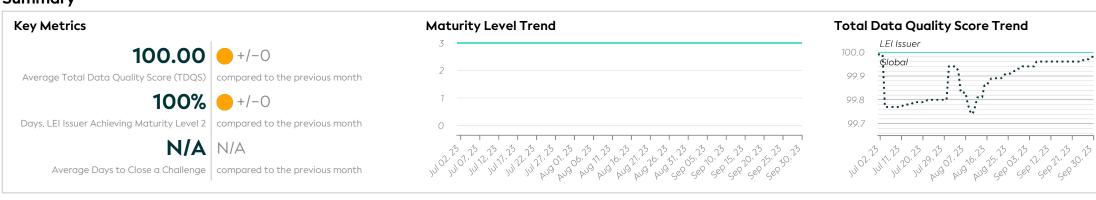

## **Summary**

#### **Maturity Level Performance** Maturity Level 0 Maturity Level 1 Maturity Level 2 Maturity Level 3 0/30 31/31 31/31 30/30 31/31 31/31 (0%) (0%) (100%) (100%) (100%) (100%) (100%) (100%) (100%) (100%) (100%) Days with Excellent Days with Insufficient Days with Required Days with Expected Quality Quality Quality Quality