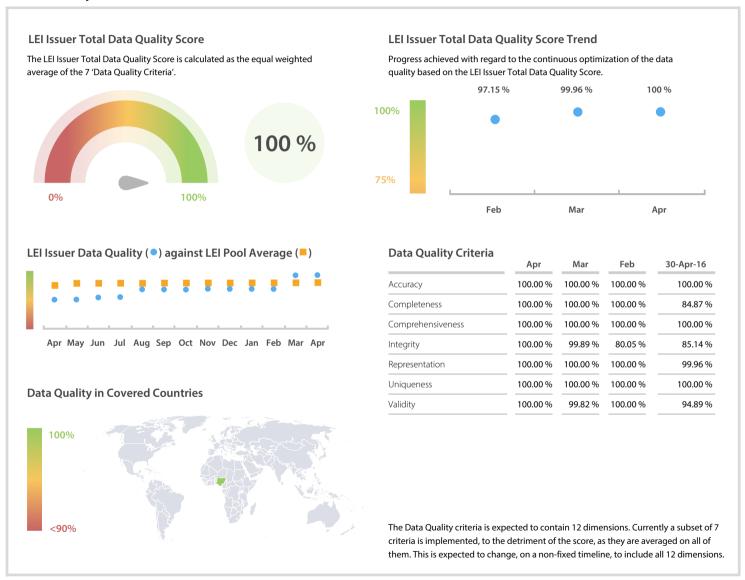

## CENTRAL SECURITIES CLEARING SYSTEM PLC (Central Securities Clearing





## **Data Quality Scores**



## **Quality Maturity Level**



## **Statistics**

| Managed LEIs                                              | 212 👚     |
|-----------------------------------------------------------|-----------|
| Active entities managed                                   | 208 🛊     |
| Inactive entities managed                                 | 4 🖡       |
| Covered countries                                         | 2         |
| Challenges                                                | Values    |
| Received challenges                                       | 0 =       |
| 'No change' challenges                                    | 0 =       |
| Duplicates detected                                       | 0 =       |
| Files                                                     | Values    |
| No.