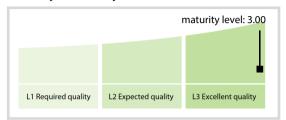

## CENTRAL SECURITIES CLEARING SYSTEM PLC (Central Securities Clearing





## **Data Quality Scores**



## **Quality Maturity Level**



## **Statistics**

| Managed LEIs                                              | 212 👚     |
|-----------------------------------------------------------|-----------|
| Active entities managed                                   | 208 🛊     |
| Inactive entities managed                                 | 4 🖡       |
| Covered countries                                         | 2         |
| Challenges                                                | Values    |
| Received challenges                                       | 0 =       |
| 'No change' challenges                                    | 0 =       |
| Duplicates detected                                       | 0 =       |
| Files                                                     | Values    |
| No. of days per month with CDF-<br>co