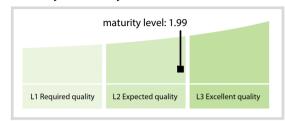

## LONDON STOCK EXCHANGE PLC | Data Quality Report | April 2017



## **Data Quality Scores**



## **Quality Maturity Level**



## **Statistics**

| Managed LEIs                    | 46,056     |
|---------------------------------|------------|
| Active entities managed         | 44,377     |
| Inactive entities managed       | 1,679 🧦    |
| Covered countries               | 147 🧳      |
| Challenges                      | Values     |
| Received challenges             | 5 1        |
| 'No change' challenges          | 2          |
| Duplicates detected             | o <b>=</b> |
| Files                           | Values     |
| No. of days per month with CDF- |            |
| compliant file uploads          | 30 / 30 👈  |

DISCLAIMER: All figures of this LEI Data Quality Report are derived from these sources: 1) Global Legal Entity Identifier Foundation (GLEIF) Concatenated end-of-month files for all months me