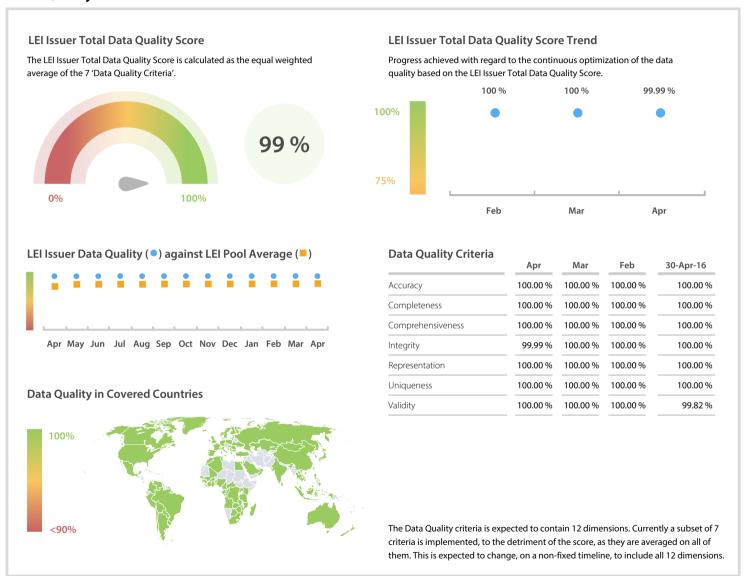

## LONDON STOCK EXCHANGE PLC | Data Quality Report | April 2017



## **Data Quality Scores**



## **Quality Maturity Level**



## **Statistics**

| Managed LEIs                    | 46,056     |
|---------------------------------|------------|
| Active entities managed         | 44,377     |
| Inactive entities managed       | 1,679 🧦    |
| Covered countries               | 147 🧳      |
| Challenges                      | Values     |
| Received challenges             | 5 1        |
| 'No change' challenges          | 2          |
| Duplicates detected             | o <b>=</b> |
| Files                           | Values     |
| No. of days per month with CDF- |            |
| compliant file uploads          | 30 / 30 👈  |

DISCLAIMER: All figures of this LEI Data Quality Report are derived from these sources: 1) Global Legal Entity Identifier Foundation (GLEIF) Concatenated end