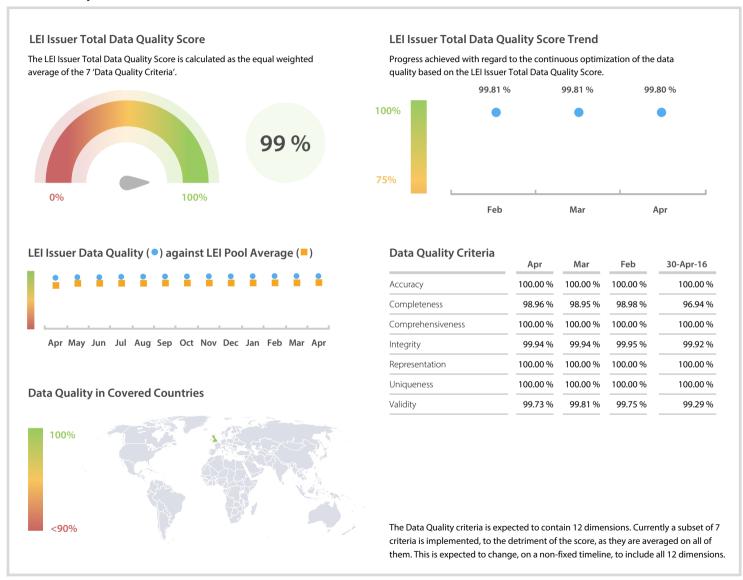

## LuxCSD S.A. | Data Quality Report | April 2017



## **Data Quality Scores**



## **Quality Maturity Level**



## **Statistics**

| LEI Issuer Totals                                         | Values    |
|-----------------------------------------------------------|-----------|
| Managed LEIs                                              | 2,499 👚   |
| Active entities managed                                   | 2,400 👚   |
| Inactive entities managed                                 | 99 🛊      |
| Covered countries                                         | 3 →       |
| Challenges                                                | Values    |
|                                                           | values    |
| Received challenges                                       | 1 👚       |
| 'No change' challenges                                    | 0 →       |
| Dupl