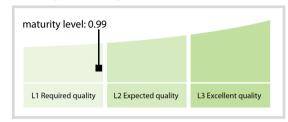

## LuxCSD S.A. | Data Quality Report | April 2017



## **Data Quality Scores**



## **Quality Maturity Level**



## **Statistics**

| LEI Issuer Totals                                         | Values    |
|-----------------------------------------------------------|-----------|
| Managed LEIs                                              | 2,499 👚   |
| Active entities managed                                   | 2,400 👚   |
| Inactive entities managed                                 | 99 🛊      |
| Covered countries                                         | 3 →       |
| Challenges                                                | Values    |
|                                                           | values    |
| Received challenges                                       | 1 👚       |
| 'No change' challenges                                    | 0 →       |
| Duplicates detected