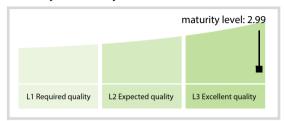

## National Settlement Depository (NSD) Russia | Data Quality Report | April 2017



## **Data Quality Scores**



## **Quality Maturity Level**



## **Statistics**

| LEI Issuer Totals               | Values    |
|---------------------------------|-----------|
| Managed LEIs                    | 871 🧦     |
| Active entities managed         | 863 🧪     |
| Inactive entities managed       | 8 =       |
| Covered countries               | 9 =       |
| Challenges                      | Values    |
| Challenges                      | values    |
| Received challenges             | 0 =       |
| 'No change' challenges          | 0 =       |
| Duplicates detected             | 0 =       |
| Files                           | Values    |
| No. of days per month with CDF- |           |
|                                 | 30 / 30 👈 |

DISCLAIMER: All figures of this LEI Data Quality Report are derived from these sources: 1) Global Legal En