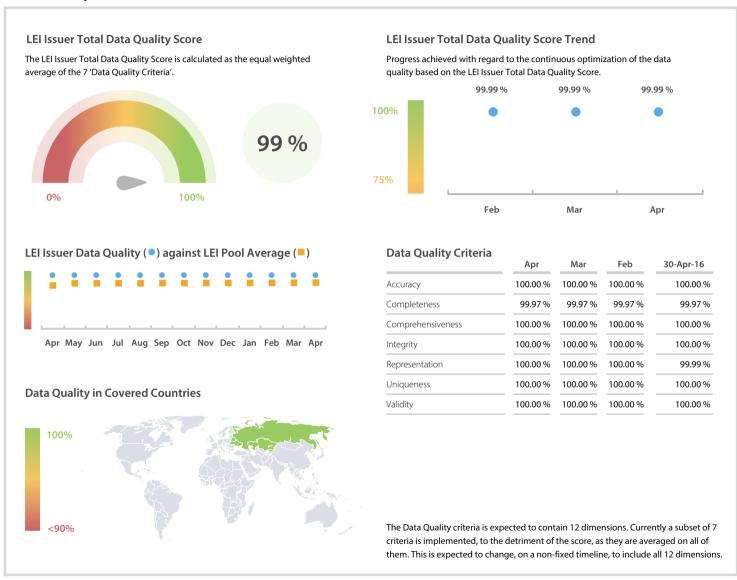

## National Settlement Depository (NSD) Russia | Data Quality Report | April 2017



## **Data Quality Scores**



## **Quality Maturity Level**



## **Statistics**

| LEI Issuer Totals               | Values    |
|---------------------------------|-----------|
| Managed LEIs                    | 871 🧦     |
| Active entities managed         | 863 🧪     |
| Inactive entities managed       | 8 =       |
| Covered countries               | 9 =       |
| Challenges                      | Values    |
| Challenges                      | values    |
| Received challenges             | 0 =       |
| 'No change' challenges          | 0 =       |
| Duplicates detected             | 0 =       |
| Files                           | Values    |
| No. of days per month with CDF- |           |
|                                 | 30 / 30 👈 |

DISCLAIMER: All figures of this LEI Data Quality Report are derived from