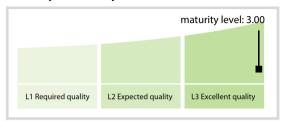

# Krajowy Depozyt Papierów Wartościowych S.A. (KDPW)

## | Data Quality Report | April 2017



#### **Data Quality Scores**



### **Quality Maturity Level**



#### **Statistics**

| LEI Issuer Totals         | Values    |
|---------------------------|-----------|
| Managed LEIs              | 7,731 👚   |
| Active entities managed   | 7,674     |
| Inactive entities managed | 57        |
| Covered countries         | 21        |
|                           |           |
| Challenges                | Values    |
| Received challenges       | 3 🛊       |
| 'No change' challenges    | 0 =       |
| Duplicates detected       | 0 =       |
|                           |           |
| Files                     | Values    |
|                           | 30 / 30 → |

DISCLAIMER: All figures of this LEI Data Quality Report are derived from these sources: 1) Global Legal Entity Identifier Foundation (GLEIF) Concatenated end-of-month files for all months