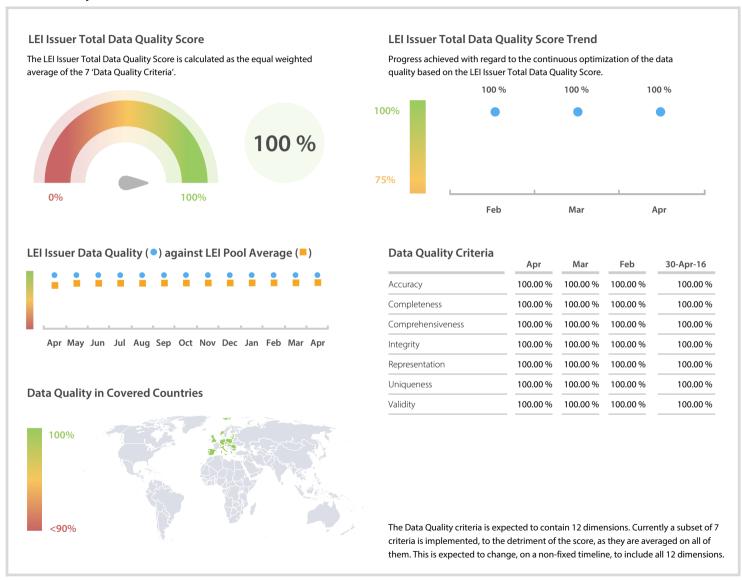

# Krajowy Depozyt Papierów Wartościowych S.A. (KDPW)

## | Data Quality Report | April 2017



#### **Data Quality Scores**



### **Quality Maturity Level**



#### **Statistics**

| LEI Issuer Totals         | Values    |
|---------------------------|-----------|
| Managed LEIs              | 7,731 👚   |
| Active entities managed   | 7,674     |
| Inactive entities managed | 57        |
| Covered countries         | 21        |
|                           |           |
| Challenges                | Values    |
| Received challenges       | 3 🛊       |
| 'No change' challenges    | 0 =       |
| Duplicates detected       | 0 =       |
|                           |           |
| Files                     | Values    |
|                           | 30 / 30 → |

DISCLAIMER: All figures of this LEI Data Quality Report are derived from these sources: 1) Global Legal Entity Identifier Foundation (GLEIF) Concatenated