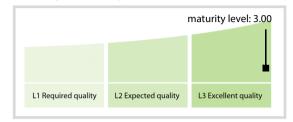

--------|----------|-----------|
| Accuracy          | 100.00 % | 100.00 % | 100.00 % | N/A       |
| Completeness      | 100.00 % | 100.00 % | 100.00 % | N/A       |
| Comprehensiveness | 100.00 % | 100.00 % | 100.00 % | N/A       |
| Integrity         | 100.00 % | 100.00 % | 100.00 % | N/A       |
| Representation    | 100.00 % | 100.00 % | 100.00 % | N/A       |
| Uniqueness        | 100.00 % | 100.00 % | 100.00 % | N/A       |
| Validity          | 100.00 % | 100.00 % | 100.00 % | N/A       |

The Data Quality criteria is expected to contain 12 dimensions. Currently a subset of 7 criteria is implemented, to the detriment of the score, as they are averaged on all of them. This is expected to change, on a non-fixed timeline, to include all 12 dimensions.

### **Quality Maturity Level**



## Statistics

| LEI Issuer Totals         | Values |  |
|---------------------------|--------|--|
| Managed LEIs              | 6 🕇    |  |
| Active entities managed   | 6 🕇    |  |
| Inactive entities managed | 0 🔶    |  |
| Covered countries         | 1 🔶    |  |

| Challenges             | Values |
|------------------------|--------|
| Received challenges    | 0 🔶    |
| 'No change' challenges | 0 🔶    |
| Duplicates detected    | o 🔶    |

| Files                                                     | Values    |
|-----------------------------------------------------------|-----------|
| No. of days per month with CDF-<br>compliant file uploads | 30 / 30 🔶 |

DISCLAIMER: All figures of this LEI Data Quality Report are derived from these sources: 1) Global Legal Entity Identifier Foun