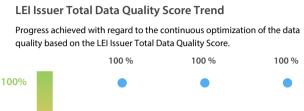

The Data Quality criteria is expected to contain 12 dimensions. Currently a subset of 7 criteria is implemented, to the detriment of the score, as they are averaged on all of them. This is expected to change, on a non-fixed timeline, to include all 12 dimensions.