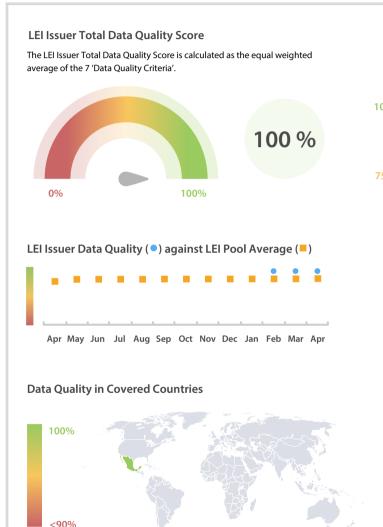

The Data Quality criteria is expected to contain 12 dimensions. Currently a subset of 7 criteria is implemented, to the detriment of the score, as they are averaged on all of them. This is expected to change, on a non-fixed timeline, to include all 12 dimensions.