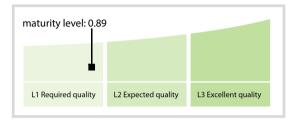

## BANCO CENTRAL DE LA REPUBLICA ARGENTINA

# | Data Quality Report | April 2017



### **Data Quality Scores**



#### **Quality Maturity Level**



#### **Statistics**

| LEI Issuer Totals               | Values    |
|---------------------------------|-----------|
| Managed LEIs                    | 144 📑     |
| Active entities managed         | 144 🟓     |
| Inactive entities managed       | 0 =       |
| Covered countries               | 1 =       |
| Challenges                      | Values    |
|                                 |           |
| Received challenges             | 0 =       |
| 'No change' challenges          | 0 =       |
| Duplicates detected             | 0 =       |
| Files                           | Values    |
| No. of days per month with CDF- |           |
| compliant file uploads          | 30 / 30 → |

DISCLAIMER: All figures of this LEI Data Quality Report are derived from these sources: 1) Global Legal