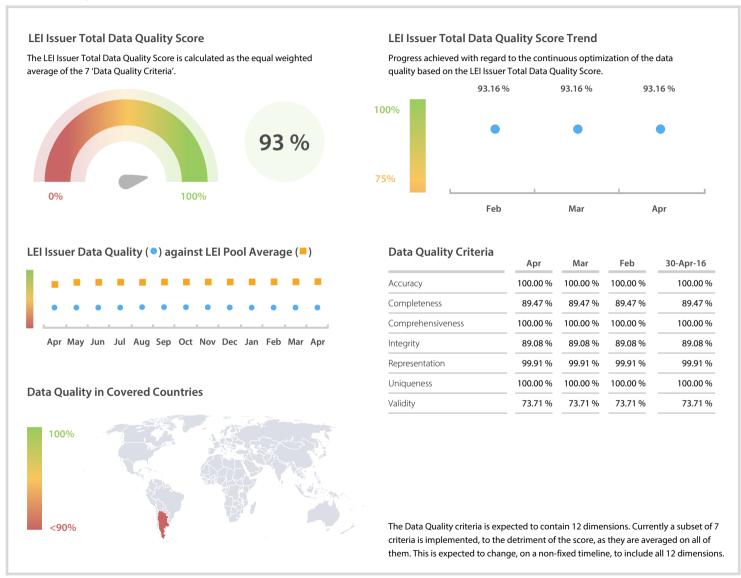

## BANCO CENTRAL DE LA REPUBLICA ARGENTINA

# | Data Quality Report | April 2017



### **Data Quality Scores**



#### **Quality Maturity Level**



#### **Statistics**

| LEI Issuer Totals               | Values    |
|---------------------------------|-----------|
| Managed LEIs                    | 144 📑     |
| Active entities managed         | 144 🟓     |
| Inactive entities managed       | 0 =       |
| Covered countries               | 1 =       |
| Challenges                      | Values    |
|                                 |           |
| Received challenges             | 0 =       |
| 'No change' challenges          | 0 =       |
| Duplicates detected             | 0 =       |
| Files                           | Values    |
| No. of days per month with CDF- |           |
| compliant file uploads          | 30 / 30 → |

DISCLAIMER: All figures of this LEI Data Quality Report are derived f