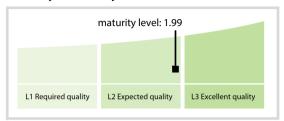

## REGISTERENHETEN I BRØNNØYSUND | Data Quality Report | April 2017



## **Data Quality Scores**



## **Quality Maturity Level**



## **Statistics**

| LEI Issuer Totals               | Values    |
|---------------------------------|-----------|
| Managed LEIs                    | 462 🖡     |
| Active entities managed         | 442 👢     |
| Inactive entities managed       | 20 🛊      |
| Covered countries               | 1 =       |
| Challenges                      | Values    |
|                                 |           |
| Received challenges             | 0 =       |
| 'No change' challenges          | 0 =       |
| Duplicates detected             | 0 =       |
| Files                           | Values    |
| No. of days per month with CDF- | 30 / 30 → |

DISCLAIMER: All figures of this LEI Data Quality Report are derived from these sources: 1) Global Legal Entity Identifier Foundation (GLEIF) Concatenated