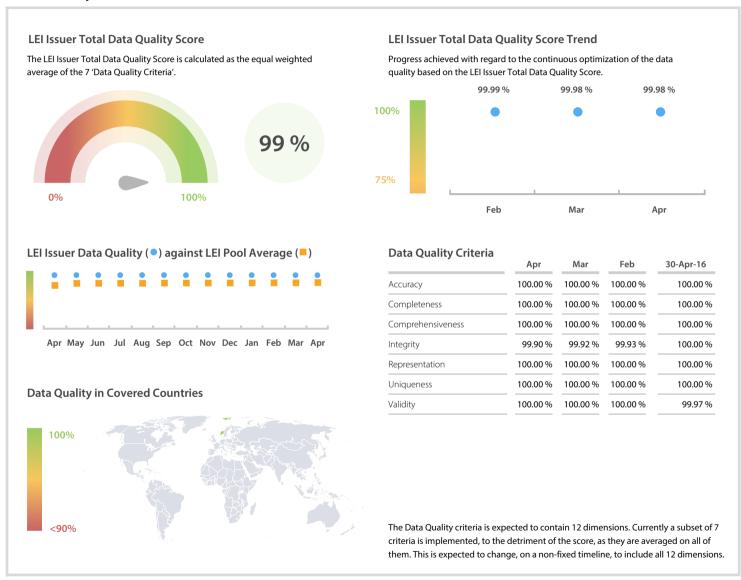

## REGISTERENHETEN I BRØNNØYSUND | Data Quality Report | April 2017



## **Data Quality Scores**



## **Quality Maturity Level**



## **Statistics**

| LEI Issuer Totals               | Values    |
|---------------------------------|-----------|
| Managed LEIs                    | 462 🖡     |
| Active entities managed         | 442 👢     |
| Inactive entities managed       | 20 🛊      |
| Covered countries               | 1 =       |
| Challenges                      | Values    |
|                                 |           |
| Received challenges             | 0 =       |
| 'No change' challenges          | 0 =       |
| Duplicates detected             | 0 =       |
| Files                           | Values    |
| No. of days per month with CDF- | 30 / 30 → |

DISCLAIMER: All figures of this LEI Data Quality Report are derived from these sources: 1) Global Legal Entity Identifier