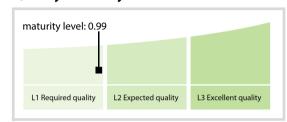

# Patentti- ja rekisterihallitus (Finnish Patent and Registration Office)

## Data Quality Report | April 2017



### **Data Quality Scores**



#### **Quality Maturity Level**



#### **Statistics**

| Managed LEIs                    | 2,606 🛊   |
|---------------------------------|-----------|
| Active entities managed         | 2,488     |
| Inactive entities managed       | 118       |
| Covered countries               | 4 →       |
| Challenges                      | Values    |
| Received challenges             | 1         |
| 'No change' challenges          | 0 •       |
| Duplicates detected             | 0 →       |
| Files                           | Values    |
| No. of days per month with CDF- | 30 / 30 → |

DISCLAIMER: All figures of this LEI Data Quality Report are derived from these sources: 1) Global Legal Entity Identifier Foundation (GLEIF) Concatenated end-of-month files for all months mentioned in this report and 2) Data Quality Reports for all