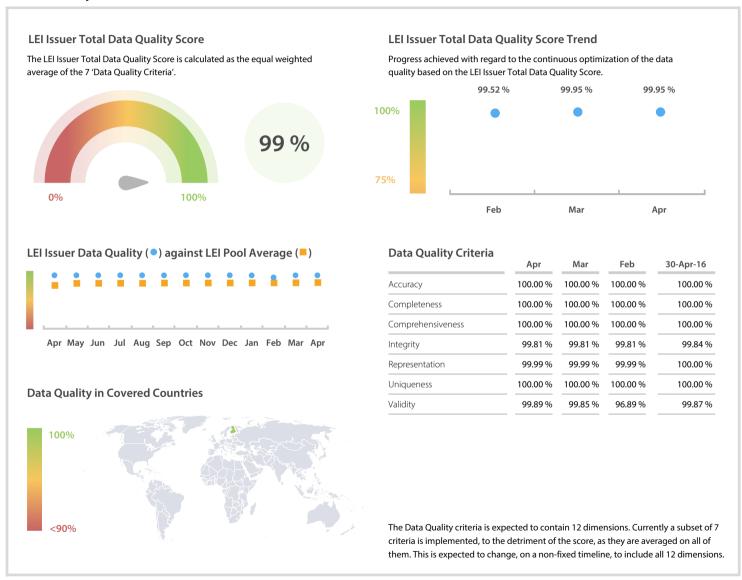

# Patentti- ja rekisterihallitus (Finnish Patent and Registration Office)

## Data Quality Report | April 2017



### **Data Quality Scores**



#### **Quality Maturity Level**



#### **Statistics**

| Managed LEIs                    | 2,606 🛊   |
|---------------------------------|-----------|
| Active entities managed         | 2,488     |
| Inactive entities managed       | 118       |
| Covered countries               | 4 →       |
| Challenges                      | Values    |
| Received challenges             | 1         |
| 'No change' challenges          | 0 •       |
| Duplicates detected             | 0 →       |
| Files                           | Values    |
| No. of days per month with CDF- | 30 / 30 → |

DISCLAIMER: All figures of this LEI Data Quality Report are derived from these sources: 1) Global Legal Entity Identifier Foundation (GLEIF) Concatenated end-of-month files for all months mentioned in this report