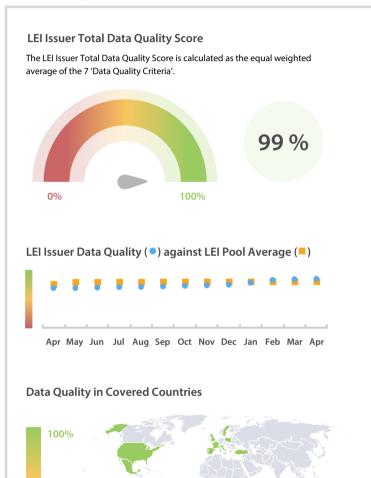

## **Data Quality Scores**

<90%

Feb

Data Ouality Criteria

| Data Quality Criteria | Apr      | Mar      | Feb      | 30-Apr-16 |
|-----------------------|----------|----------|----------|-----------|
| Accuracy              | 100.00 % | 100.00 % | 100.00 % | 100.00 %  |
| Completeness          | 93.47 %  | 92.79 %  | 91.77 %  | 80.00 %   |
| Comprehensiveness     | 100.00 % | 100.00 % | 100.00 % | 100.00 %  |
| Integrity             | 100.00 % | 100.00 % | 99.99 %  | 100.00 %  |
| Representation        | 100.00 % | 100.00 % | 100.00 % | 100.00 %  |
| Uniqueness            | 100.00 % | 100.00 % | 100.00 % | 100.00 %  |
| Validity              | 100.00 % | 100.00 % | 100.00 % | 99.99 %   |

Mar

Apr

The Data Quality criteria is expected to contain 12 dimensions. Currently a subset of 7 criteria is implemented, to the detriment of the score, as they are averaged on all of them. This is expected to change, on a non-fixed timeline, to include all 12 dimensions.