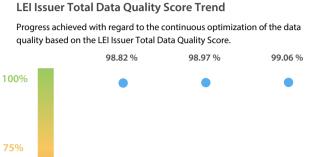

## **Data Quality Scores**

<90%

Feb

Data Ouality Criteria

| Data Quality Criteria | Apr      | Mar      | Feb      | 30-Apr-16 |
|-----------------------|----------|----------|----------|-----------|
| Accuracy              | 100.00 % | 100.00 % | 100.00 % | 100.00 %  |
| Completeness          | 93.47 %  | 92.79 %  | 91.77 %  | 80.00 %   |
| Comprehensiveness     | 100.00 % | 100.00 % | 100.00 % | 100.00 %  |
| Integrity             | 100.00 % | 100.00 % | 99.99 %  | 100.00 %  |
| Representation        | 100.00 % | 100.00 % | 100.00 % | 100.00 %  |
| Uniqueness            | 100.00 % | 100.00 % | 100.00 % | 100.00 %  |
| Validity              | 100.00 % | 100.00 % | 100.00 % | 99.99 %   |

Mar

Apr

The Data Quality criteria is expected to contain 12 dimensions. Currently a subset of 7 criteria is implemented, to the detriment of the score, as they are averaged on all of them. This is expected to change, on a non-fixed timeline, to include all 12 dimensions.