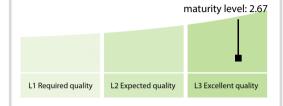

| Accuracy              | 100.00 % | 100.00 % | 100.00 % | 100.00 %  |
| Completeness          | 93.47 %  | 92.79 %  | 91.77 %  | 80.00 %   |
| Comprehensiveness     | 100.00 % | 100.00 % | 100.00 % | 100.00 %  |
| Integrity             | 100.00 % | 100.00 % | 99.99 %  | 100.00 %  |
| Representation        | 100.00 % | 100.00 % | 100.00 % | 100.00 %  |
| Uniqueness            | 100.00 % | 100.00 % | 100.00 % | 100.00 %  |
| Validity              | 100.00 % | 100.00 % | 100.00 % | 99.99 %   |

Mar

Apr

The Data Quality criteria is expected to contain 12 dimensions. Currently a subset of 7 criteria is implemented, to the detriment of the score, as they are averaged on all of them. This is expected to change, on a non-fixed timeline, to include all 12 dimensions.

## Quality Maturity Level



## Statistics

| LEI Issuer Totals         | Values   |  |
|---------------------------|----------|--|
| Managed LEIs              | 16,722 🛉 |  |
| Active entities managed   | 16,577 🛉 |  |
| Inactive entities managed | 145 🕇    |  |
| Covered countries         | 27 🔶     |  |

| Challenges             | Values |
|------------------------|--------|
| Received challenges    | 1 🔶    |
| 'No change' challenges | о 🖊    |
| Duplicates detected    | 0 🔶    |

| Files                                                     | Values    |
|-----------------------------------------------------------|-----------|
| No. of days per month with CDF-<br>compliant file uploads | 28 / 30 🖊 |

DISCLAIMER: All figures of this LEI Data Quality Report are derived from these sources: 1) Global Legal Entity Ide