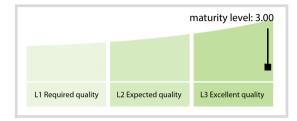

------------|----------|----------|-----|-----------|
| Accuracy            | 100.00 % | 100.00 % | N/A | N/A       |
| Completeness        | 100.00 % | 100.00 % | N/A | N/A       |
| Comprehensiveness   | 100.00 % | 100.00 % | N/A | N/A       |
| Integrity           | 100.00 % | 100.00 % | N/A | N/A       |
| Representation      | 100.00 % | 100.00 % | N/A | N/A       |
| Uniqueness          | 100.00 % | 100.00 % | N/A | N/A       |
| Validity            | 100.00 % | 100.00 % | N/A | N/A       |

The Data Quality criteria is expected to contain 12 dimensions. Currently a subset of 7 criteria is implemented, to the detriment of the score, as they are averaged on all of them. This is expected to change, on a non-fixed timeline, to include all 12 dimensions.

### **Quality Maturity Level**



# Statistics

| LEI Issuer Totals         | Values |
|---------------------------|--------|
| Managed LEIs              | 12 🕇   |
| Active entities managed   | 12 🕇   |
| Inactive entities managed | 0 🔶    |
| Covered countries         | 5 🕇    |

| Challenges             | Values |
|------------------------|--------|
| Received challenges    | 0 🔶    |
| 'No change' challenges | 0 🄶    |
| Duplicates detected    | 0 🔶    |

| Files                                                     | Values    |
|-----------------------------------------------------------|-----------|
| No. of days per month with CDF-<br>compliant file uploads | 30 / 30 🕇 |

DISCLAIMER: All figures of this LEI Data Quality Report are derived from these sources: 1) Global Legal Entity Identifier Foundation (GLEIF) Conc