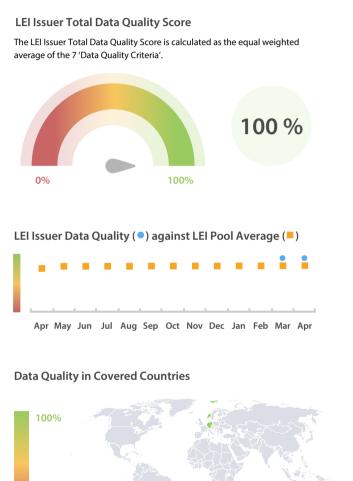

## Data Quality Scores

<90%

# LEI Issuer Total Data Quality Score Trend

Progress achieved with regard to the continuous optimization of the data quality based on the LEI Issuer Total Data Quality Score.

#### **Data Quality Criteria**

| butu Quanty enterna | Apr      | Mar      | Feb | 30-Apr-16 |
|---------------------|----------|----------|-----|-----------|
| Accuracy            | 100.00 % | 100.00 % | N/A | N/A       |
| Completeness        | 100.00 % | 100.00 % | N/A | N/A       |
| Comprehensiveness   | 100.00 % | 100.00 % | N/A | N/A       |
| Integrity           | 100.00 % | 100.00 % | N/A | N/A       |
| Representation      | 100.00 % | 100.00 % | N/A | N/A       |
| Uniqueness          | 100.00 % | 100.00 % | N/A | N/A       |
| Validity            | 100.00 % | 100.00 % | N/A | N/A       |

The Data Quality criteria is expected to contain 12 dimensions. Currently a subset of 7 criteria is implemented, to the detriment of the score, as they are averaged on all of them. This is expected to change, on a non-fixed timeline, to include all 12 dimensions.

# Statistics

| LEI Issuer Totals         | Values |
|---------------------------|--------|
| Managed LEIs              | 12 🕇   |
| Active entities managed   | 12 🕇   |
| Inactive entities managed | 0 🔶    |
| Covered countries         | 5 🕇    |