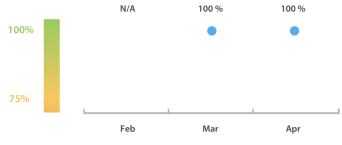

# LEI Issuer Total Data Quality Score Trend

Progress achieved with regard to the continuous optimization of the data quality based on the LEI Issuer Total Data Quality Score.

#### **Data Quality Criteria**

| butu Quanty enterna | Apr      | Mar      | Feb | 30-Apr-16 |
|---------------------|----------|----------|-----|-----------|
| Accuracy            | 100.00 % | 100.00 % | N/A | N/A       |
| Completeness        | 100.00 % | 100.00 % | N/A | N/A       |
| Comprehensiveness   | 100.00 % | 100.00 % | N/A | N/A       |
| Integrity           | 100.00 % | 100.00 % | N/A | N/A       |
| Representation      | 100.00 % | 100.00 % | N/A | N/A       |
| Uniqueness          | 100.00 % | 100.00 % | N/A | N/A       |
| Validity            | 100.00 % | 100.00 % | N/A | N/A       |