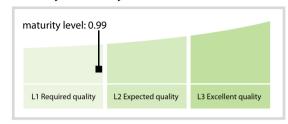

## INSTITUT NATIONAL DE LA STATISTIQUE ET DES ETUDES ECONOMIQUES



# (Insee) | Data Quality Report | April 2017

#### **Data Quality Scores**



### **Quality Maturity Level**



#### **Statistics**

| LEI Issuer Totals         | Values   |
|---------------------------|----------|
| Managed LEIs              | 28,944 🦊 |
| Active entities managed   | 25,987 🧪 |
| Inactive entities managed | 2,957 👚  |
| Covered countries         | 16       |
| Challenges                | Values   |
| Received challenges       | 0 👃      |
| 'No change' challenges    | 0 \$     |
| Duplicates detected       | 0 =      |
| Files                     | Values   |
|                           |          |

DISCLAIMER: All figures of this LEI Data Quality Report are derived from these sources: 1) Global Legal Entity Identifier Foundation (GLEIF) Concatenated end-of-month files for all months mentioned in this report and 2) Data Quality Reports for all aforementioned concatenated files b