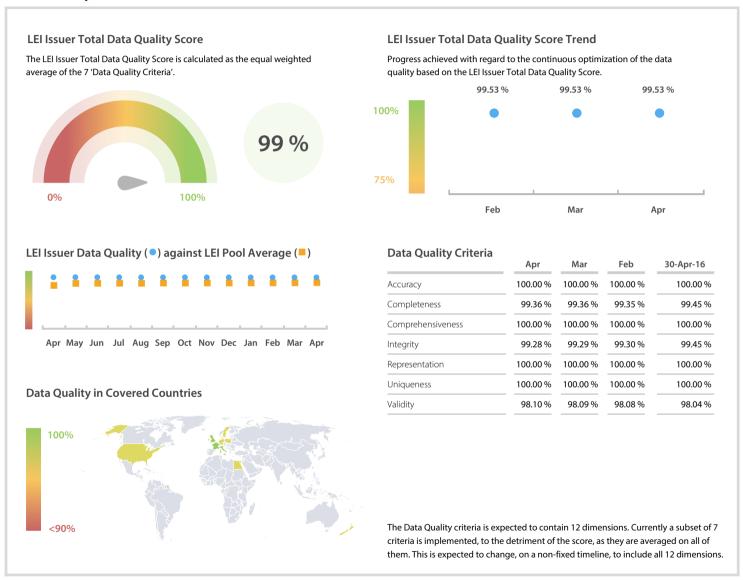

## INSTITUT NATIONAL DE LA STATISTIQUE ET DES ETUDES ECONOMIQUES



# (Insee) | Data Quality Report | April 2017

#### **Data Quality Scores**



### **Quality Maturity Level**



#### **Statistics**

| LEI Issuer Totals         | Values   |
|---------------------------|----------|
| Managed LEIs              | 28,944 🦊 |
| Active entities managed   | 25,987 🧪 |
| Inactive entities managed | 2,957 👚  |
| Covered countries         | 16       |
| Challenges                | Values   |
| Received challenges       | 0 👃      |
| 'No change' challenges    | 0 \$     |
| Duplicates detected       | 0 =      |
| Files                     | Values   |
|                           |          |

DISCLAIMER: All figures of this LEI Data Quality Report are derived from these sources: 1) Global Legal Entity Identifier Foundation (GLEIF) Concatenated end-of-month files for all months mentioned in this report and 2) Data Quality Reports for all a