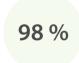

## **LEI Total Data Quality Score Trend**

Progress achieved with regard to the continuous optimization of the data quality based on the LEI Total Data Quality Score.

#### Summary

The assessment performed on 30 April 2017 shows an improved score for the data quality criterion 'Completeness'. It measures the degree to which all required data fields contained in an LEI record are populated. The score for this criterion improved over the last 12 months by 3.86% from 88.03% to 91.89%. Work continues to further improve this score.