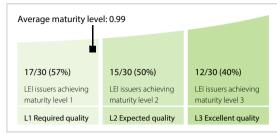

s of this Global LEI Data Quality Report are derived from these sources: 1) Global Legal Entity Identifier Foundation (GLEIF) Concatenated end-of-month files for all months mentioned in this report and 2) Data Quality Reports for all aforementioned concatenated files based on the LEI-Data-Quality-Check Specification v1.5. While every care has been taken in the compilation of this information, GLEIF will not be held responsible for any loss, damage or inconvenience caused as a result of inaccuracy or error within the Global LEI Data Quality Report. The text and graphic content of the Global LEI Data Quality Report may be used, printed and distributed ONLY with the copyright information displayed (© Copyright Global Legal Entity Identifier Foundation (GLEIF)).

# **Quality Maturity Level**



## **Statistics**

| Totals                                                                                                                                                                | Values             |
|-----------------------------------------------------------------------------------------------------------------------------------------------------------------------|--------------------|
| Total issued LEIs                                                                                                                                                     | 506,456 👚          |
| Countries                                                                                                                                                             | 200 →              |
| LEI Issuers