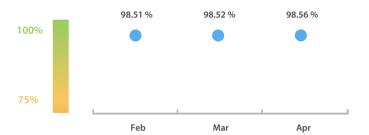

## **LEI Total Data Quality Score Trend**

Progress achieved with regard to the continuous optimization of the data quality based on the LEI Total Data Quality Score.

#### Summary

The assessment performed on 30 April 2017 shows an improved score for the data quality criterion 'Completeness'. It measures the degree to which all required data fields contained in an LEI record are populated. The score for this criterion improved over the last 12 months by 3.86% from 88.03% to 91.89%. Work continues to further improve this score.