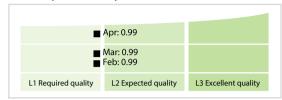

AIMER: All figures of this LEI Data Quality Report are derived from these sources: 1) Global Legal Entity Identifier Foundation (GLEIF) Concatenated end-of-month files for all months mentioned in this report and 2) Data Quality Reports for all aforementioned concatenated files based on the LEI-Data-Quality-Check Specification v2.0.1. While every care has been taken in the compilation of this information, GLEIF will not be held responsible for any loss, damage or inconvenience caused as a result of inaccuracy or error within the LEI Data Quality Report. The text and graphic content of the LEI Data Quality Report may be used, printed and distributed ONLY with the copyright information displayed (© Copyright Global Legal Entity Identifier Foundation (GLEIF)).

### **Quality Maturity Level**



#### **Statistics**

| M                                        | 1 200 ( . 2 42 0/) |
|------------------------------------------|--------------------|
| Managed LEIs                             | 1,298 (+3.42 %)    |
| Active entities managed                  | 1,290 (+3.44 %)    |
| Inactive entities managed                | 8 (+/-0 %)         |
| Covered countries                        | 15 (-6.25 %)       |
| New lapsed LEIs *                        | 33 (-50.00 %)      |
| Level 2 Info                             | Values             |
| LEIs with LEI parent relationships       | 41 (+2.50 %)       |
| LEIs with complete parent information    | 829 (+24.84 %)     |
| Duplicates                               | Values             |
| Total LEIs marked as duplicate **        | 1 (+/-