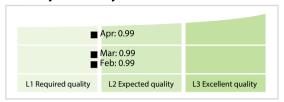

IMER: All figures of this LEI Data Quality Report are derived from these sources: 1) Global Legal Entity Identifier Foundation (GLEIF) Concatenated end-of-month files for all months mentioned in this report and 2) Data Quality Reports for all aforementioned concatenated files based on the LEI-Data-Quality-Check Specification v2.0.1. While every care has been taken in the compilation of this information, GLEIF will not be held responsible for any loss, damage or inconvenience caused as a result of inaccuracy or error within the LEI Data Quality Report. The text and graphic content of the LEI Data Quality Report may be used, printed and distributed ONLY with the copyright information displayed (© Copyright Global Legal Entity Identifier Foundation (GLEIF)).

#### **Quality Maturity Level**



#### **Statistics**

| Managed LEIs                             | 155,632 (+1.18 %) |
|------------------------------------------|-------------------|
| -                                        |                   |
| Active entities managed                  | 153,132 (+1.10 %) |
| Inactive entities managed                | 2,500 (+6.24 %)   |
| Covered countries                        | 176 (+0.57 %)     |
| New lapsed LEIs *                        | 714 (-0.41 %)     |
| Level 2 Info                             | Values            |
| LEIs with LEI parent relationships       | 12,578 (-1.38 %)  |
| LEIs with complete parent information    | 133,672 (+2.64 %) |
| Duplicates                               | Values            |
| Total LEIs marked as duplicate **        | 317 (+21.45 %)