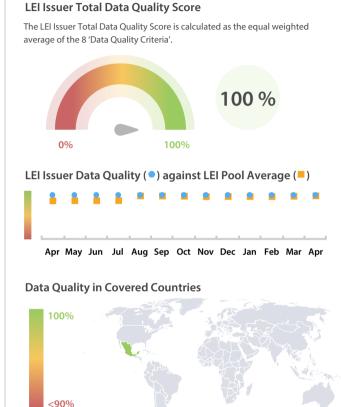

The Data Quality criteria is expected to contain 12 dimensions. Currently a subset of 8 criteria is implemented, to the detriment of the score, as they are averaged on all of them. This is expected to change, on a nonfixed timeline, to include all 12 dimensions.

### **Quality Maturity Level**