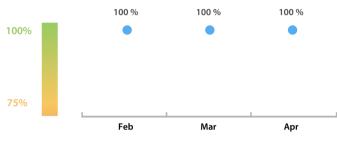

#### LEI Issuer Total Data Quality Score Trend

Progress achieved with regard to the continuous optimization of the data quality based on the LEI Issuer Total Data Quality Score.

| Apr      | Mar                                                                  | # Checks                                                                                                                                                                          | # Failed Records                                                                                                                                          |
|----------|----------------------------------------------------------------------|-----------------------------------------------------------------------------------------------------------------------------------------------------------------------------------|-----------------------------------------------------------------------------------------------------------------------------------------------------------|
| 100.00 % | 100.00 %                                                             | 7                                                                                                                                                                                 | 0 (0 %)                                                                                                                                                   |
| 100.00 % | 100.00 %                                                             | 1                                                                                                                                                                                 | 0 (0 %)                                                                                                                                                   |
| 100.00 % | 100.00 %                                                             | 2                                                                                                                                                                                 | 0 (0 %)                                                                                                                                                   |
| 100.00 % | 100.00 %                                                             | 16                                                                                                                                                                                | 0 (0 %)                                                                                                                                                   |
| 100.00 % | 100.00 %                                                             | 1                                                                                                                                                                                 | 0 (0 %)                                                                                                                                                   |
| 100.00 % | 100.00 %                                                             | 15                                                                                                                                                                                | 0 (0 %)                                                                                                                                                   |
| 100.00 % | 100.00 %                                                             | 1                                                                                                                                                                                 | 0 (0 %)                                                                                                                                                   |
| 100.00 % | 100.00 %                                                             | 15                                                                                                                                                                                | 0 (0 %)                                                                                                                                                   |
|          | 100.00 %<br>100.00 %<br>100.00 %<br>100.00 %<br>100.00 %<br>100.00 % | 100.00 % 100.00 %   100.00 % 100.00 %   100.00 % 100.00 %   100.00 % 100.00 %   100.00 % 100.00 %   100.00 % 100.00 %   100.00 % 100.00 %   100.00 % 100.00 %   100.00 % 100.00 % | 100.00 % 100.00 % 7   100.00 % 100.00 % 1   100.00 % 100.00 % 2   100.00 % 100.00 % 16   100.00 % 100.00 % 1   100.00 % 100.00 % 15   100.00 % 100.00 % 1 |