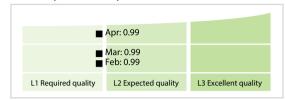

LAIMER: All figures of this LEI Data Quality Report are derived from these sources: 1) Global Legal Entity Identifier Foundation (GLEIF) Concatenated end-of-month files for all months mentioned in this report and 2) Data Quality Reports for all aforementioned concatenated files based on the LEI-Data-Quality-Check Specification v2.0.1. While every care has been taken in the compilation of this information, GLEIF will not be held responsible for any loss, damage or inconvenience caused as a result of inaccuracy or error within the LEI Data Quality Report. The text and graphic content of the LEI Data Quality Report may be used, printed and distributed ONLY with the copyright information displayed (© Copyright Global Legal Entity Identifier Foundation (GLEIF)).

## **Quality Maturity Level**



## **Statistics**

| Managard I Fla                           | 2 500 (+ 6 20 0/) |
|------------------------------------------|-------------------|
| Managed LEIs                             | 2,588 (+6.28 %)   |
| Active entities managed                  | 2,585 (+6.29 %)   |
| Inactive entities managed                | 3 (+/-0 %)        |
| Covered countries                        | 36 (+2.85 %)      |
| New lapsed LEIs *                        | 3 (+/-0 %)        |
| Level 2 Info                             | Values            |
| LEIs with LEI parent relationships       | 215 (+3.36 %)     |
| LEIs with complete parent information    | 2,542 (+6.94 %)   |
| Duplicates                               | Values            |
| Total LEIs marked as duplicate **        | 0 (+/-0 %)        |