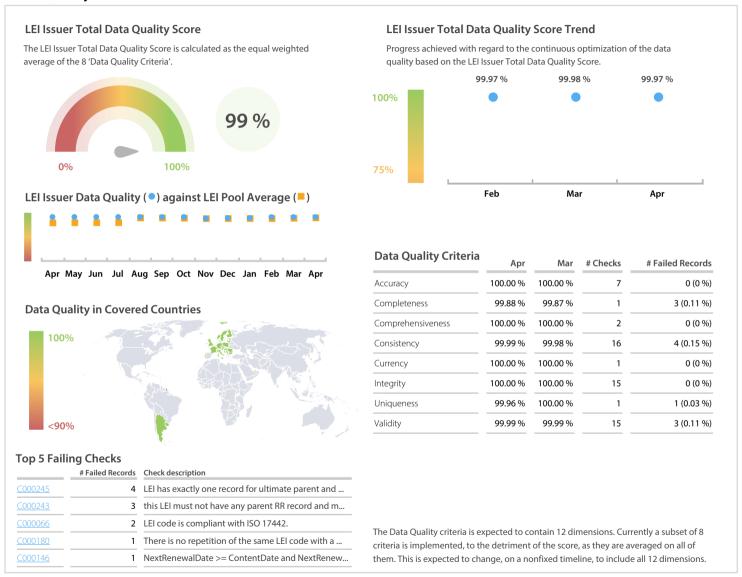

## **Statistics**

| Managard I Fla                           | 2 500 (+ 6 20 0/) |
|------------------------------------------|-------------------|
| Managed LEIs                             | 2,588 (+6.28 %)   |
| Active entities managed                  | 2,585 (+6.29 %)   |
| Inactive entities managed                | 3 (+/-0 %)        |
| Covered countries                        | 36 (+2.85 %)      |
| New lapsed LEIs *                        | 3 (+/-0 %)        |
| Level 2 Info                             | Values            |
| LEIs with LEI parent relationships       | 215 (+3.36 %)     |
| LEIs with complete parent information    | 2,542 (+6.94 %)   |
| Duplicates                               | Values            |
| Total LEIs marked as duplicate **        | 0 (+/-0 %)        |
| Duplicate percentage of managed LEIs     | 0 % (+/-0 %)      |
| Challenges                               | Values            |
| Challenges this month                    | 0 (-100.00 %)     |
| Duplicates found this month              | 0 (+/-0 %)        |
| Updates to entity information this month | 0 (+/-0 %)        |
| Files                                    | Values            |
| No. of days per month with CDF-          | 29 / 30 (-0.11 %) |