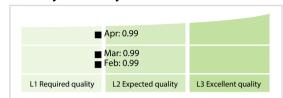

## Colegio de Registradores de la Propiedad, Mercantiles y Bienes Muebles de España (CORPME) | Data Quality Report | April 2018



## **Data Quality Scores**



## **Quality Maturity Level**



## **Statistics**

|                                                                              | Values               |
|------------------------------------------------------------------------------|----------------------|
| Managed LEIs                                                                 | 76,196 (+2.56 %)     |
| Active entities managed                                                      | 76,027 (+2.56 %)     |
| Inactive entities managed                                                    | 169 (+2.42 %)        |
| Covered countries                                                            | 53 (+1.92 %)         |
| New lapsed LEIs *                                                            | 142 (-30.04 %)       |
| Level 2 Info