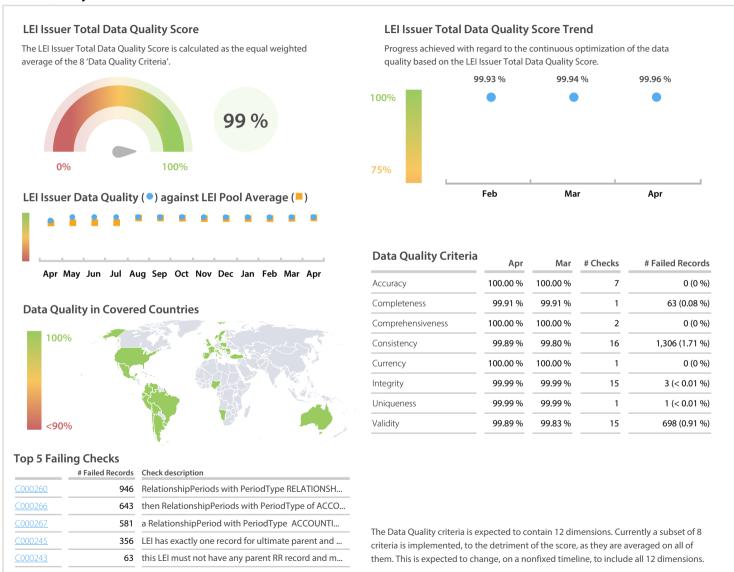

## Colegio de Registradores de la Propiedad, Mercantiles y Bienes Muebles de España (CORPME) | Data Quality Report | April 2018



## **Data Quality Scores**



## **Quality Maturity Level**



## **Statistics**

|                                                                              | Values               |
|------------------------------------------------------------------------------|----------------------|
| Managed LEIs                                                                 | 76,196 (+2.56 %)     |
| Active entities managed                                                      | 76,027 (+2.56 %)     |
| Inactive entities managed                                                    | 169 (+2.42 %)        |
| Covered countries                                                            | 53 (+1.92 %)         |
| New lapsed LEIs *                                                            | 142 (-30.04 %)       |
| Level 2 Info