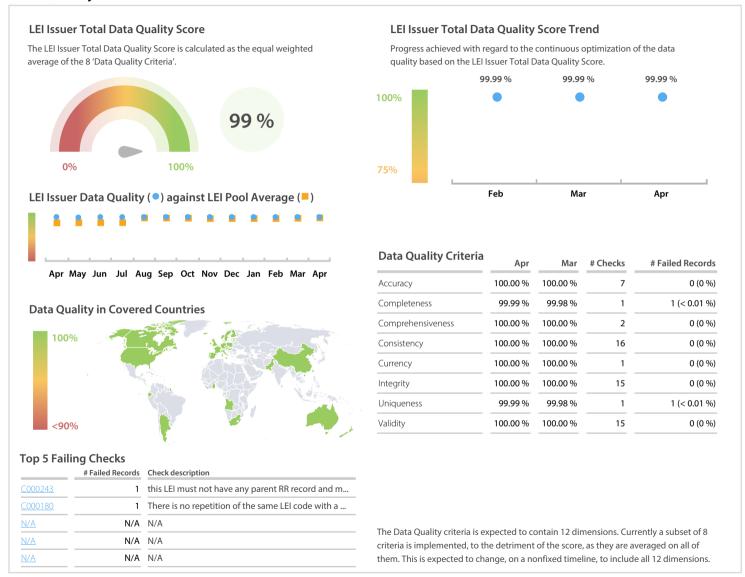

## GS1 Germany GmbH (GS1 Germany) | Data Quality Report | April 2018



## **Data Quality Scores**



DISCLAIMER: All figures of this LEI Data Quality Report are derived from these sources: 1) Global Legal Entity Identifier Foundation (GLEIF) Concatenated end-of-month files for all months mentioned in this report and 2) Data Quality Reports for all aforementioned concatenated files based on the LEI-Data-Quality-Check Specification v2.0.1. While every care has been taken in the compilation of this information, GLEIF will not be held responsible for any loss, damage or inconvenience caused as a result of inaccuracy or error within the LEI Data Quality Report. The text and graphic content of the LEI Data Quality Report may be used, printed and distributed ONLY with the copyright information displayed (© Copyright Global Legal Entity Identifier Foundation (GLEIF)).

## **Quality Maturity Lev